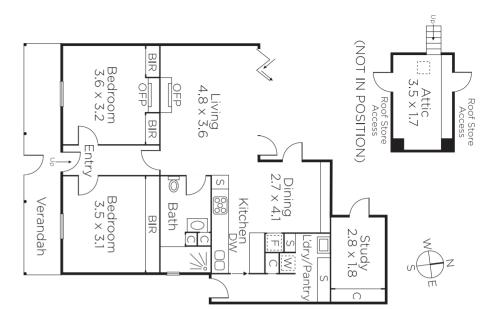

## Designer Style, Desirable Lifestyle

As featured in The Design Files, the architect designed transformation of this classic double fronted Victorian residence has created a stunning, sun-drenched sanctuary of style near Hawksburn Village, Chapel St, trams, Hawksburn station and Victoria Gardens. Wide oak floors flow through the central hall to two double bedrooms (robes) and a stylish bathroom. The generous living room (open fire), inviting dining area and gourmet marble kitchen open to a private landscaped north garden with freestanding studio/home office. Includes plantation shutters, alarm, Bose audio, sun awning, RC air-conditioning and roof storage.