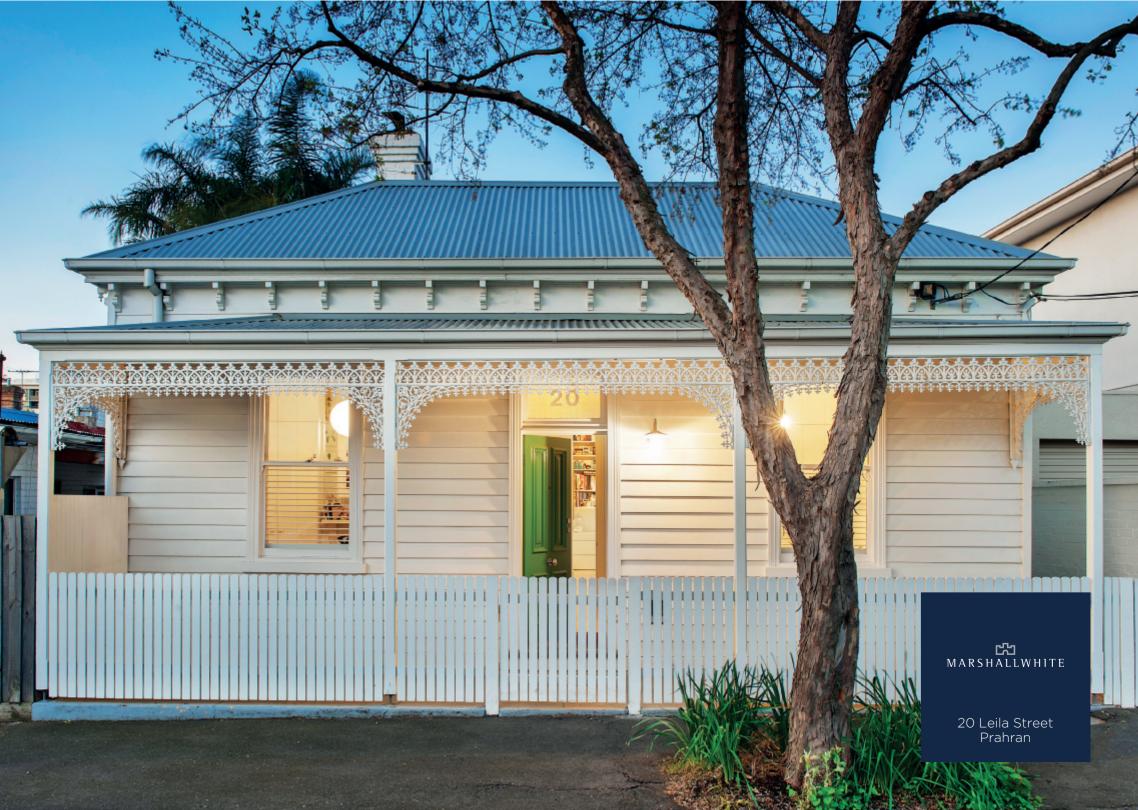

## Designer Style, Desirable Lifestyle

As featured in The Design Files, the architect designed transformation of this classic double fronted Victorian residence has created a stunning, sun-drenched sanctuary of style near Hawksburn Village, Chapel St, trams, Hawksburn station and Victoria Gardens. Wide oak floors flow through the central hall to two double bedrooms (robes) and a stylish bathroom. The generous living room (open fire), inviting dining area and gourmet marble kitchen open to a private landscaped north garden with freestanding studio/home office. Includes plantation shutters, alarm, Bose audio, sun awning, RC air-conditioning and roof storage.