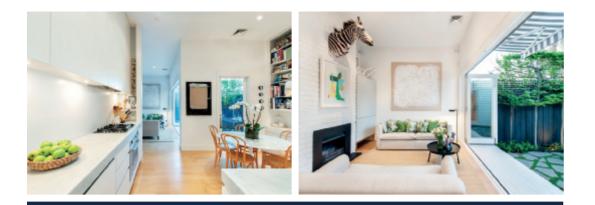

## Designer Style, Desirable Lifestyle

As featured in The Design Files, the architect designed transformation of this classic double fronted Victorian residence has created a stunning, sun-drenched sanctuary of style near Hawksburn Village, Chapel St, trams, Hawksburn station and Victoria Gardens. Wide oak floors flow through the central hall to two double bedrooms (robes) and a stylish bathroom. The generous living room (open fire), inviting dining area and gourmet marble kitchen open to a private landscaped north garden with freestanding studio/home office. Includes plantation shutters, alarm, Bose audio, sun awning, RC air-conditioning and roof storage.