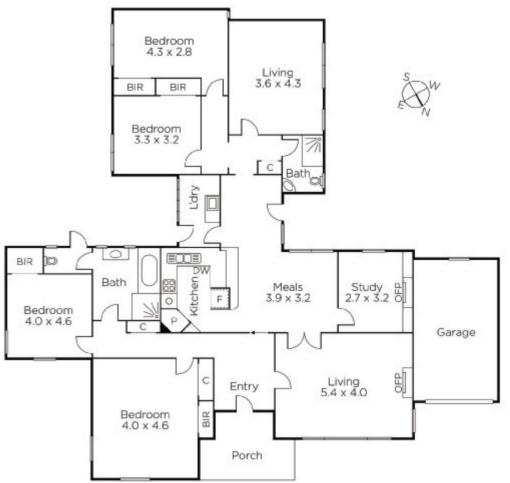

## Primed for Reinvention

In a picturesque tree-lined street in the Golf Links Estate, this appealing 4bedroom, 2-bathroom gem features a versatile floor plan on a substantial 806sqm (approx.) corner block. Let your imagination explore the potential to reinvent the numerous indoor and outdoor spaces including bright formal lounge, separate kitchen, family meals area and study, third living space and both a courtyard and lush backyard. A short walk to Willison station, Frog Hollow Reserve, and zoned to Camberwell High, Camberwell Primary and Canterbury Girls' Secondary College, with trams and Camberwell Junction nearby.