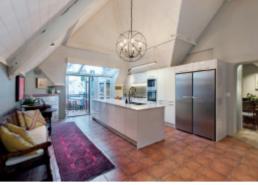

## Divine Inspiration

Recently refurbished, this stunning boutique residence within the former Advent Church Hall displays a superb blend of rustic original charm and inspired contemporary design. Behind the distinctive hall doors, oak stairs lead up to two inviting living rooms with 2-way gas fire, central courtyard, light-filled dining area (open fire) and gourmet kitchen with terrace. The main bedroom with designer en-suite and study nook is matched by two additional bedrooms, two stylish bathrooms and a courtyard. Near Armadale station, Malvern Central, schools and High St shops, it includes laundry, wine cellar and internally accessed garage.