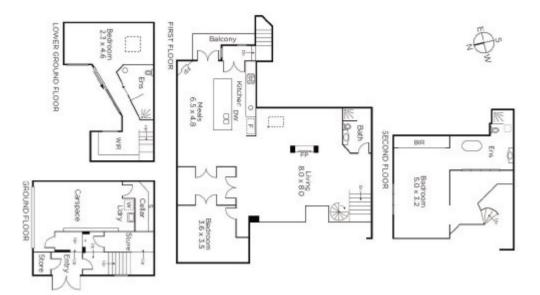

## Divine Inspiration

Recently refurbished, this stunning boutique residence within the former Advent Church Hall displays a superb blend of rustic original charm and inspired contemporary design. Behind the distinctive hall doors, oak stairs lead up to two inviting living rooms with 2-way gas fire, central courtyard, light-filled dining area (open fire) and gourmet kitchen with terrace. The main bedroom with designer en-suite and study nook is matched by two additional bedrooms, two stylish bathrooms and a courtyard. Near Armadale station, Malvern Central, schools and High St shops, it includes laundry, wine cellar and internally accessed garage.