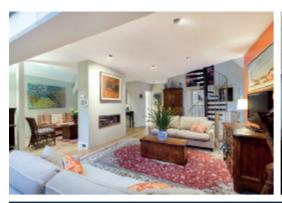

## Divine Inspiration

Recently refurbished, this stunning boutique residence within the former Advent Church Hall displays a superb blend of rustic original charm and inspired contemporary design. Behind the distinctive hall doors, oak stairs lead up to two inviting living rooms with 2-way gas fire, central courtyard, light-filled dining area (open fire) and gourmet kitchen with terrace. The main bedroom with designer en-suite and study nook is matched by two additional bedrooms, two stylish bathrooms and a courtyard. Near Armadale station, Malvern Central, schools and High St shops, it includes laundry, wine cellar and internally accessed garage.