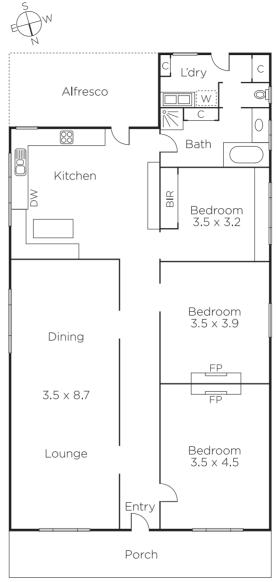

## "Fernleigh" - Victorian with Potential

This double-fronted Victorian family home, set within a beautiful tree lined culde-sac, presents a sensational opportunity to capitalise on recent refurbishing including painting, new carpets, restoration of OFPs & the addition of Plantation shutters. The fresh white interior offers an opportunity to take it to the next level with current permits in place for a single level extension. The accommodation currently features a Baltic Pine arched hallway, sitting/dining room, 3-bedrooms, newly renovated kitchen/meals, laundry and updated bathroom. Includes double garage/carport/OSP+ROW.