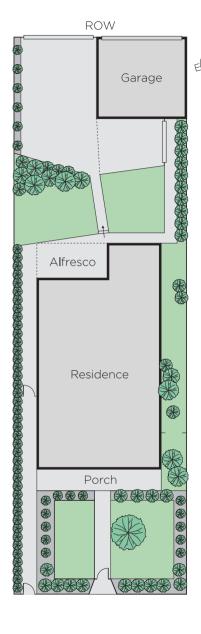

## "Fernleigh" - Victorian with Potential

This double-fronted Victorian family home, set within a beautiful tree lined culde-sac, presents a sensational opportunity to capitalise on recent refurbishing including painting, new carpets, restoration of OFPs & the addition of Plantation shutters. The fresh white interior offers an opportunity to take it to the next level with current permits in place for a single level extension. The accommodation currently features a Baltic Pine arched hallway, sitting/dining room, 3-bedrooms, newly renovated kitchen/meals, laundry and updated bathroom. Includes double garage/carport/OSP+ROW.