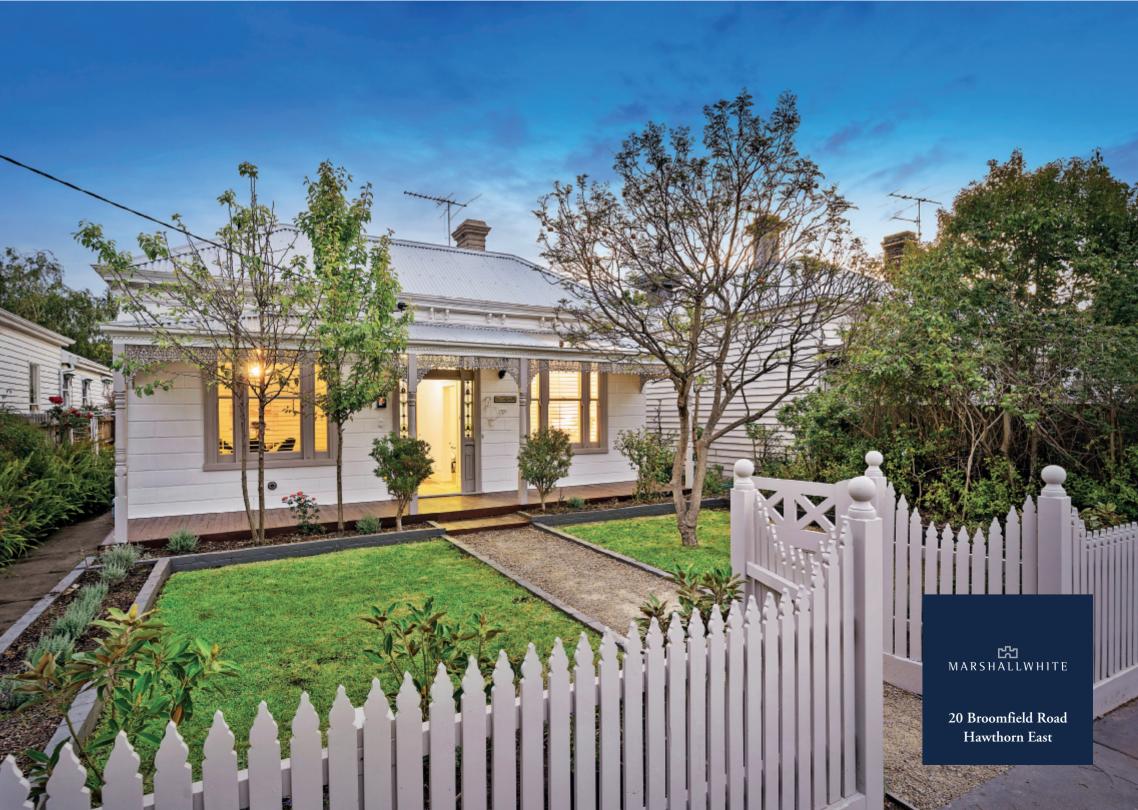

## "Fernleigh" - Victorian with Potential

This double-fronted Victorian family home, set within a beautiful tree lined culde-sac, presents a sensational opportunity to capitalise on recent refurbishing including painting, new carpets, restoration of OFPs & the addition of Plantation shutters. The fresh white interior offers an opportunity to take it to the next level with current permits in place for a single level extension. The accommodation currently features a Baltic Pine arched hallway, sitting/dining room, 3-bedrooms, newly renovated kitchen/meals, laundry and updated bathroom. Includes double garage/carport/OSP+ROW.