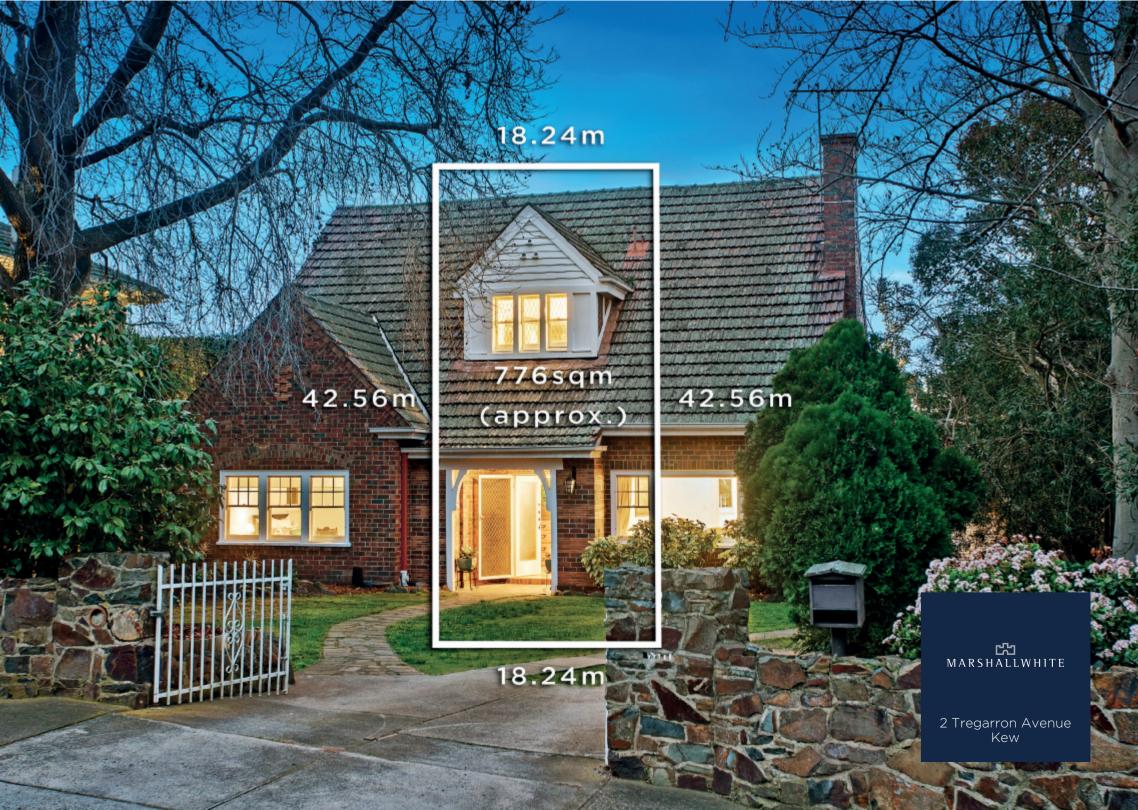

## Unleash Your Imagination

A quiet and leafy cul-de-sac forms the back-drop for this classic late 1930s clinker brick two-storey family residence. Set well back on a generous garden allotment it showcases the enduring style and appeal of its era plus scope to update and/or extend (STCA). The home retains many period attributes including stained panelling & joinery comprising sitting room and adjoining dining, study, 4-bedrooms, downstairs main, three upstairs, one with northern views, two period-style bathrooms, powder room & laundry plus a central kitchen overlooking a north-facing family room & private garden.