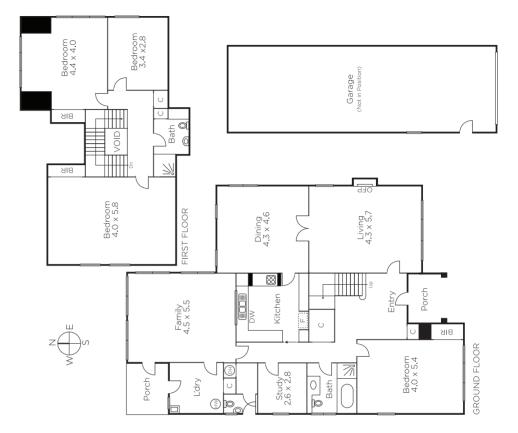

## Unleash Your Imagination

A quiet and leafy cul-de-sac forms the back-drop for this classic late 1930s clinker brick two-storey family residence. Set well back on a generous garden allotment it showcases the enduring style and appeal of its era plus scope to update and/or extend (STCA). The home retains many period attributes including stained panelling & joinery comprising sitting room and adjoining dining, study, 4-bedrooms, downstairs main, three upstairs, one with northern views, two period-style bathrooms, powder room & laundry plus a central kitchen overlooking a north-facing family room & private garden.