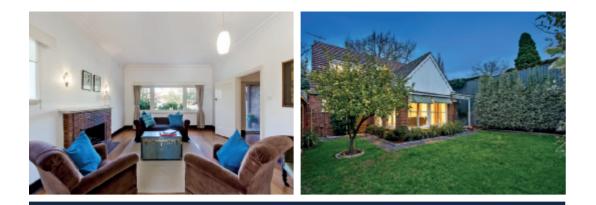

## Unleash Your Imagination

A quiet and leafy cul-de-sac forms the back-drop for this classic late 1930s clinker brick two-storey family residence. Set well back on a generous garden allotment it showcases the enduring style and appeal of its era plus scope to update and/or extend (STCA). The home retains many period attributes including stained panelling & joinery comprising sitting room and adjoining dining, study, 4-bedrooms, downstairs main, three upstairs, one with northern views, two period-style bathrooms, powder room & laundry plus a central kitchen overlooking a north-facing family room & private garden.