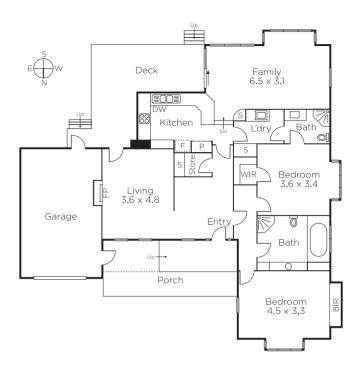

## Scotch Hill Townhouse Alternative

Attractive Scotch Hill period home with no Heritage Overlay offers a perfect alternative to a townhouse lifestyle ideal for retirees down-sizing, investors, young professionals or families. Presenting in excellent condition it also offers scope for further updating & improvements or a new home site (STCA) if desired. The interior features polished timber floors & entrance hall leading to a sitting room with OFP, 2-bedrooms, 2-bathrooms & laundry. Through to a well-equipped kitchen with timber bench-tops & S/S appliances + a family living/dining room opening to a deck with wisteria-clad pergola. Incls garage+OSP.