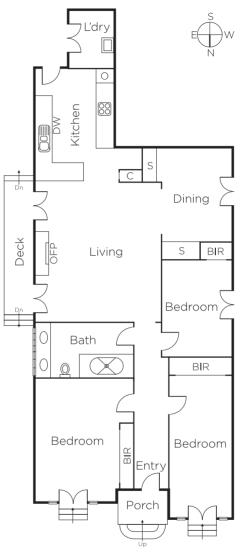

## Every Lifestyle Advantage

The immediate appeal of this charming period residence's superbly presented, light-filled dimensions is brilliantly enhanced by a location that puts Fawkner Park, Prahran Market, Chapel St, Toorak Rd, Sth Yarra station and schools all within an easy stroll. The bright central hall featuring an ornate ceiling leads to three double bedrooms which all open to the garden, and a bathroom. Timber floors flow through the inviting living room also with a decorative ceiling and open fireplace, a separate dining room and superb sky-lit kitchen opening to a garden retreat. Includes an alarm, laundry and OSP. Land: 230sqm (approx.)