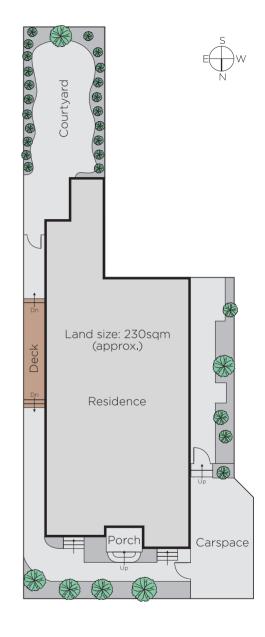

## Every Lifestyle Advantage

The immediate appeal of this charming period residence's superbly presented, light-filled dimensions is brilliantly enhanced by a location that puts Fawkner Park, Prahran Market, Chapel St, Toorak Rd, Sth Yarra station and schools all within an easy stroll. The bright central hall featuring an ornate ceiling leads to three double bedrooms which all open to the garden, and a bathroom. Timber floors flow through the inviting living room also with a decorative ceiling and open fireplace, a separate dining room and superb sky-lit kitchen opening to a garden retreat. Includes an alarm, laundry and OSP. Land: 230sqm (approx.)