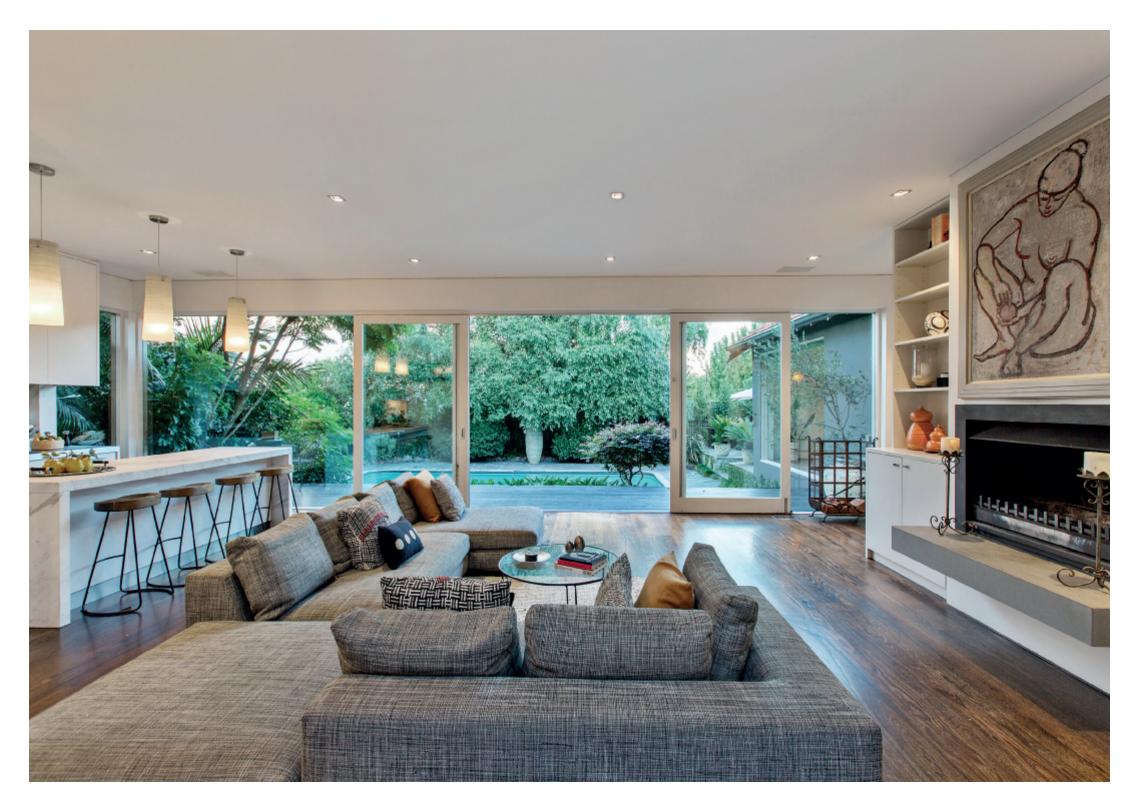

## Exquisite Period Pride with a Contemporary Twist

A classical period home with family-dimensions and a modern, yet timeless twist, this solid brick, four to five bedroom residence has been renovated and extended to achieve a tasteful blend of the traditional with a more contemporary style of living in this tightly-held and prestigious street near all major private schools. A supreme expression of chic al fresco living and entertaining, the home's kitchen is enhanced by marble and stainless steel surfaces, a butler's pantry and is appointed with the finest European appliances (Miele & Gaggenau) as it overlooks a vast informal meals and living area that is warmed by an open fire place. Flowing through floor-to-ceiling window/ doors to a broad deck, the central living zone is also connected to another living room/ rumpus and a paved entertaining area all of which oversees a heated in-ground swimming pool. Particularly well-equipped for living rooms, the home also features a traditional lounge, as well as formal dining with a semi-attached library and air conditioning. The master bedroom is downstairs and superb with a luxuriously appointed ensuite, in addition to walk-in-robes, whilst the three upstairs bedrooms share another two bathrooms and are each generously proportioned with room for a study.