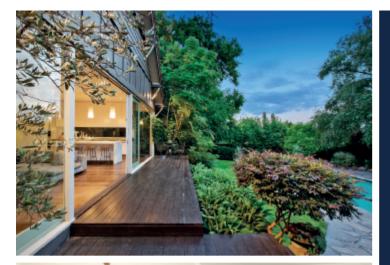

## Exquisite Period Pride with a Contemporary Twist

A classical period home with family-dimensions and a modern, yet timeless twist, this solid brick, four to five bedroom residence has been renovated and extended to achieve a tasteful blend of the traditional with a more contemporary style of living in this tightly-held and prestigious street near all major private schools. A supreme expression of chic al fresco living and entertaining, the home's kitchen is enhanced by marble and stainless steel surfaces, a butler's pantry and is appointed with the finest European appliances (Miele & Gaggenau) as it overlooks a vast informal meals and living area that is warmed by an open fire place. Flowing through floor-to-ceiling window/ doors to a broad deck, the central living zone is also connected to another living room/ rumpus and a paved entertaining area all of which oversees a heated in-ground swimming pool. Particularly well-equipped for living rooms, the home also features a traditional lounge, as well as formal dining with a semi-attached library and air conditioning. The master bedroom is downstairs and superb with a luxuriously appointed ensuite, in addition to walk-in-robes, whilst the three upstairs bedrooms share another two bathrooms and are each generously proportioned with room for a study.