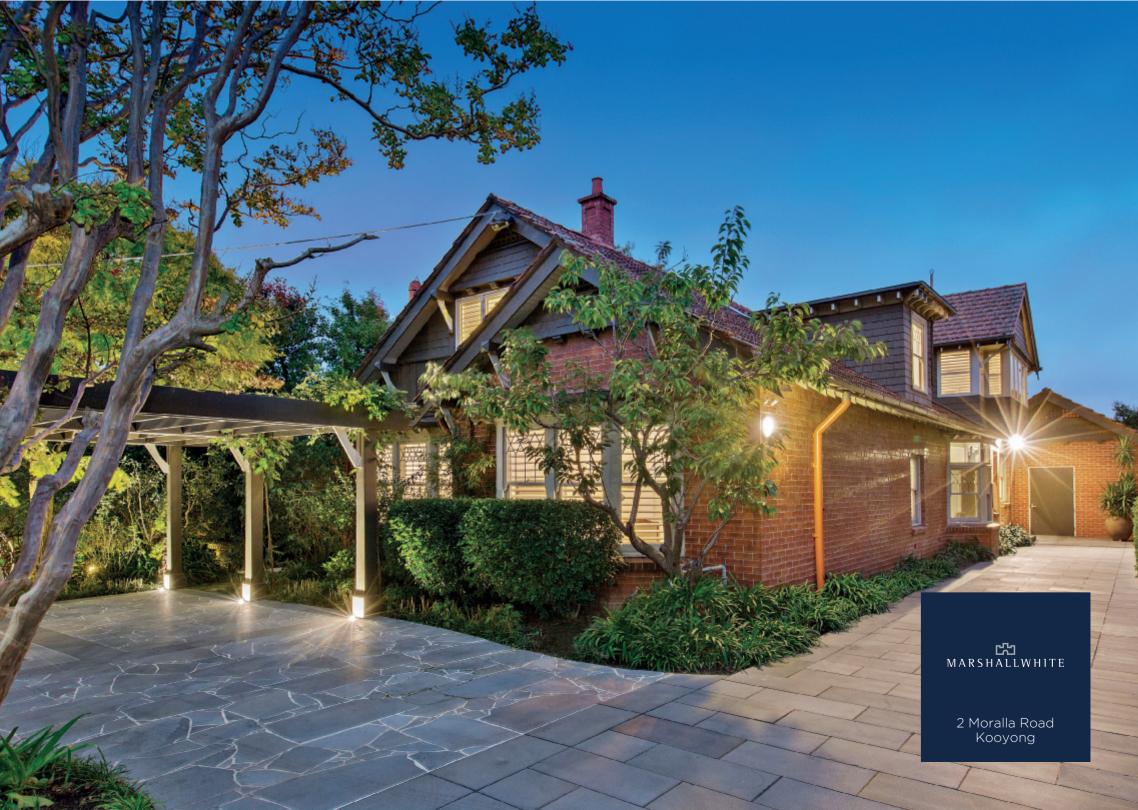

## Exquisite Period Pride with a Contemporary Twist

A classical period home with family-dimensions and a modern, yet timeless twist, this solid brick, four to five bedroom residence has been renovated and extended to achieve a tasteful blend of the traditional with a more contemporary style of living in this tightly-held and prestigious street near all major private schools. A supreme expression of chic al fresco living and entertaining, the home's kitchen is enhanced by marble and stainless steel surfaces, a butler's pantry and is appointed with the finest European appliances (Miele & Gaggenau) as it overlooks a vast informal meals and living area that is warmed by an open fire place. Flowing through floor-to-ceiling window/ doors to a broad deck, the central living zone is also connected to another living room/ rumpus and a paved entertaining area all of which oversees a heated in-ground swimming pool. Particularly well-equipped for living rooms, the home also features a traditional lounge, as well as formal dining with a semi-attached library and air conditioning. The master bedroom is downstairs and superb with a luxuriously appointed ensuite, in addition to walk-in-robes, whilst the three upstairs bedrooms share another two bathrooms and are each generously proportioned with room for a study.