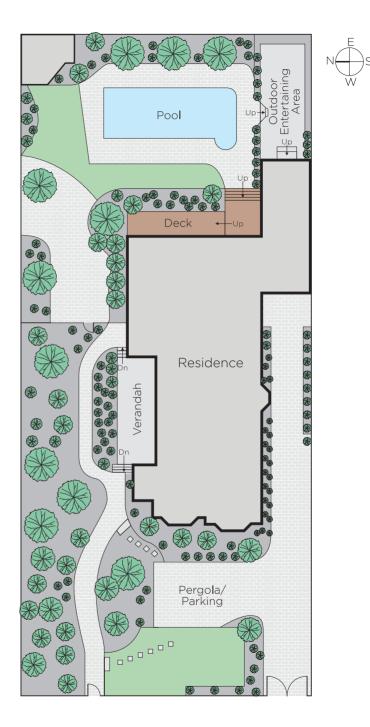

## Exquisite Period Pride with a Contemporary Twist

A classical period home with family-dimensions and a modern, yet timeless twist, this solid brick, four to five bedroom residence has been renovated and extended to achieve a tasteful blend of the traditional with a more contemporary style of living in this tightly-held and prestigious street near all major private schools. A supreme expression of chic al fresco living and entertaining, the home's kitchen is enhanced by marble and stainless steel surfaces, a butler's pantry and is appointed with the finest European appliances (Miele & Gaggenau) as it overlooks a vast informal meals and living area that is warmed by an open fire place. Flowing through floor-to-ceiling window/ doors to a broad deck, the central living zone is also connected to another living room/ rumpus and a paved entertaining area all of which oversees a heated in-ground swimming pool. Particularly well-equipped for living rooms, the home also features a traditional lounge, as well as formal dining with a semi-attached library and air conditioning. The master bedroom is downstairs and superb with a luxuriously appointed ensuite, in addition to walk-in-robes, whilst the three upstairs bedrooms share another two bathrooms and are each generously proportioned with room for a study.