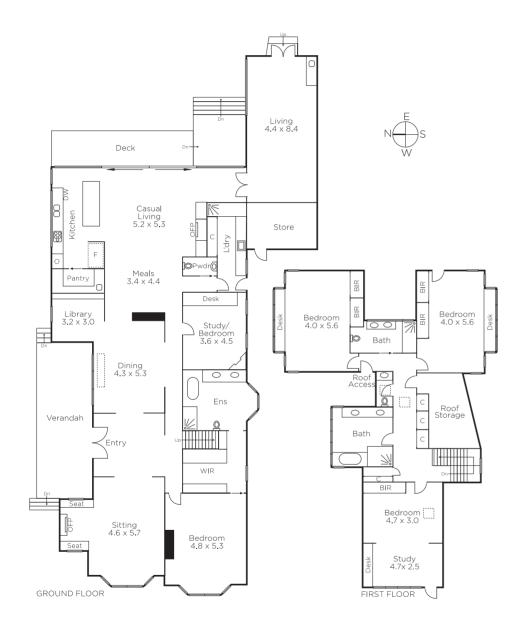

## Exquisite Period Pride with a Contemporary Twist

A classical period home with family-dimensions and a modern, yet timeless twist, this solid brick, four to five bedroom residence has been renovated and extended to achieve a tasteful blend of the traditional with a more contemporary style of living in this tightly-held and prestigious street near all major private schools. A supreme expression of chic al fresco living and entertaining, the home's kitchen is enhanced by marble and stainless steel surfaces, a butler's pantry and is appointed with the finest European appliances (Miele & Gaggenau) as it overlooks a vast informal meals and living area that is warmed by an open fire place. Flowing through floor-to-ceiling window/ doors to a broad deck, the central living zone is also connected to another living room/ rumpus and a paved entertaining area all of which oversees a heated in-ground swimming pool. Particularly well-equipped for living rooms, the home also features a traditional lounge, as well as formal dining with a semi-attached library and air conditioning. The master bedroom is downstairs and superb with a luxuriously appointed ensuite, in addition to walk-in-robes, whilst the three upstairs bedrooms share another two bathrooms and are each generously proportioned with room for a study.