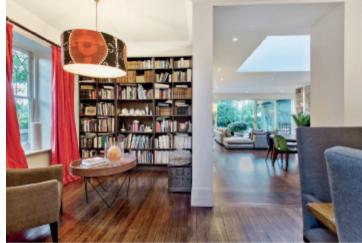

## Exquisite Period Pride with a Contemporary Twist

A classical period home with family-dimensions and a modern, yet timeless twist, this solid brick, four to five bedroom residence has been renovated and extended to achieve a tasteful blend of the traditional with a more contemporary style of living in this tightly-held and prestigious street near all major private schools. A supreme expression of chic al fresco living and entertaining, the home's kitchen is enhanced by marble and stainless steel surfaces, a butler's pantry and is appointed with the finest European appliances (Miele & Gaggenau) as it overlooks a vast informal meals and living area that is warmed by an open fire place. Flowing through floor-to-ceiling window/ doors to a broad deck, the central living zone is also connected to another living room/ rumpus and a paved entertaining area all of which oversees a heated in-ground swimming pool. Particularly well-equipped for living rooms, the home also features a traditional lounge, as well as formal dining with a semi-attached library and air conditioning. The master bedroom is downstairs and superb with a luxuriously appointed ensuite, in addition to walk-in-robes, whilst the three upstairs bedrooms share another two bathrooms and are each generously proportioned with room for a study.