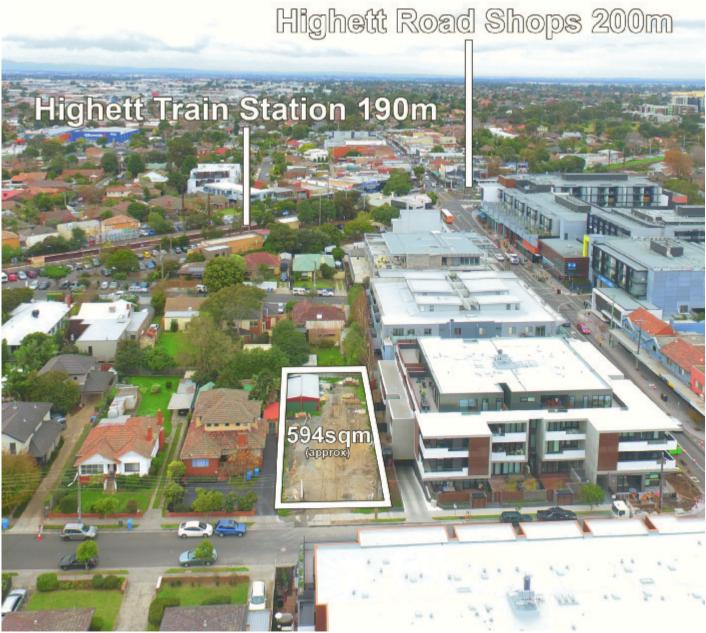

Vacant, Versatile & Ready to Reward

With a GRZ1 address, around 594sqm land & scope to purchase a neighbouring property, this is more than a Major opportunity...it's a chance for maximum rewards! Steps to Highett Rd & 200m to the station, this versatile vacant site is perfect for a boutique group ...or consider bundling 2 properties together for larger scale rewards (subject to Council Approval). Whatever the plan, this possible 2-site opportunity offers Major up-side & minimum risk!

## Features

Approx. 594sqm/6393sqft vacant site, GRZ1, 200m to station, 50m to Highett Rd strip, Bayside address, neighbouring site also available

www.2.majorstreethighett.com

| Contact | Noel Susay 0450 069 506  |
|---------|--------------------------|
|         | nsusay@buxton.com.au     |
|         | Adam Gillon 0418 313 354 |
|         | agillon@buxton.com.au    |
| Office  | Hampton East 9555 0622   |