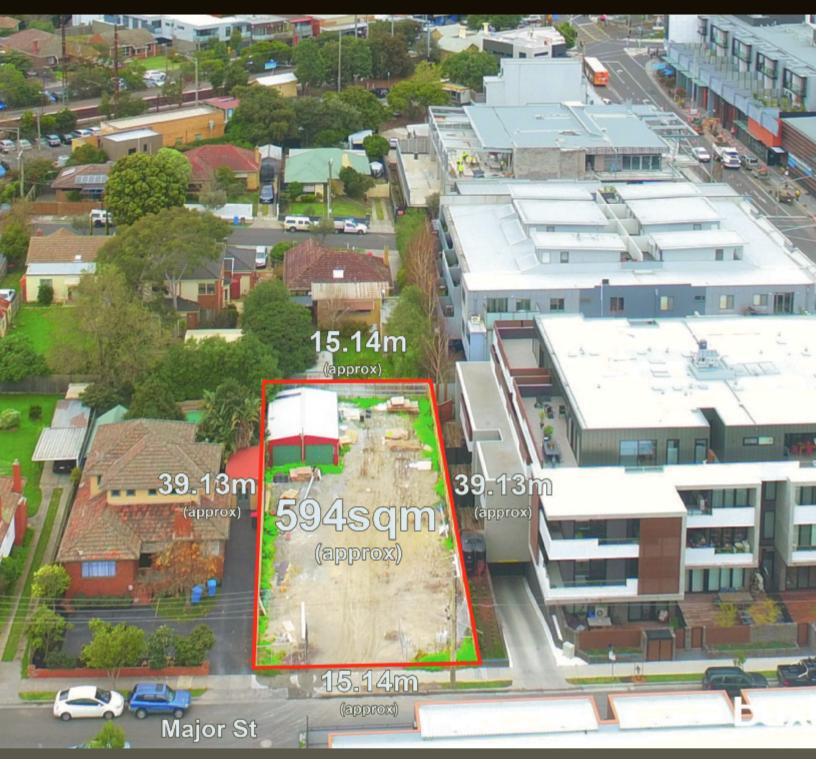

Vacant, Versatile & Ready to Reward

With a GRZ1 address, around 594sqm land & scope to purchase a neighbouring property, this is more than a Major opportunity...it's a chance for maximum rewards! Steps to Highett Rd & 200m to the station, this versatile vacant site is perfect for a boutique group ...or consider bundling 2 properties together for larger scale rewards (subject to Council Approval). Whatever the plan, this possible 2-site opportunity offers Major up-side & minimum risk!

## Features

Approx. 594sqm/6393sqft vacant site, GRZ1, 200m to station, 50m to Highett Rd strip, Bayside address, neighbouring site also available

www.2.majorstreethighett.com

| Contact | Noel Susay 0450 069 506  |
|---------|--------------------------|
|         | nsusay@buxton.com.au     |
|         | Adam Gillon 0418 313 354 |
|         | agillon@buxton.com.au    |
| Office  | Hampton East 9555 0622   |