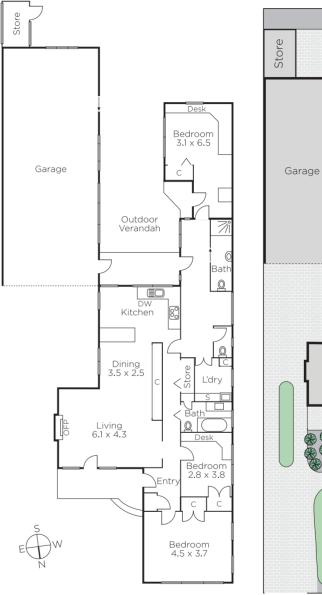

## Outstanding Opportunity in Leading Locale

Set on a generous 697sqm (approx.) in an enviable enclave, lies an outstanding opportunity to capitalise on this original freestanding three bedroom home STCA. A spacious floor plan comprising sunny living/dining, tidy kitchen with adjoining meals, central bathroom, separate WC, 2nd bathroom, laundry, outdoor entertaining, & low maintenance gardens. Highlights include; ducted heating, RC heating & air-con, OFP, Miele dishwasher, BIRs, work shed & 4-car garage. Perfectly positioned close to Ashwood shopping precinct, parklands, transport, local schools & Deakin University.