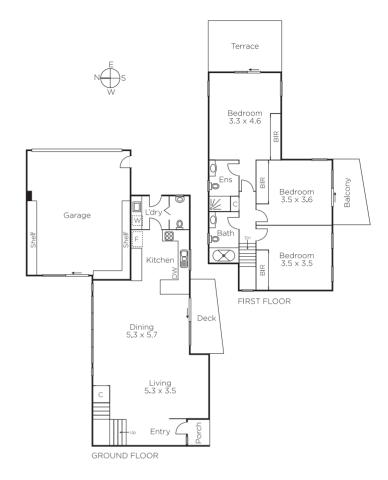

## Embrace a Prime Port Melbourne Lifestyle

Situated in a prime Port Melbourne locale this three-bedroom contemporary townhouse on 178sqm (approx.) presents an opportunity for a low-maintenance family lifestyle. Existing accommodation comprises open-plan living over two levels, yet its sizable allotment allows for plenty of scope to renovate, refresh or to design and build a new home (STCA). The living/dining areas are light-filled beyond expectation with a generous courtyard. The first-floor encompasses a bathroom, three bedrooms with built-in robes and the main features an ensuite. Additional features include a powder room, laundry, kitchen and double garage.