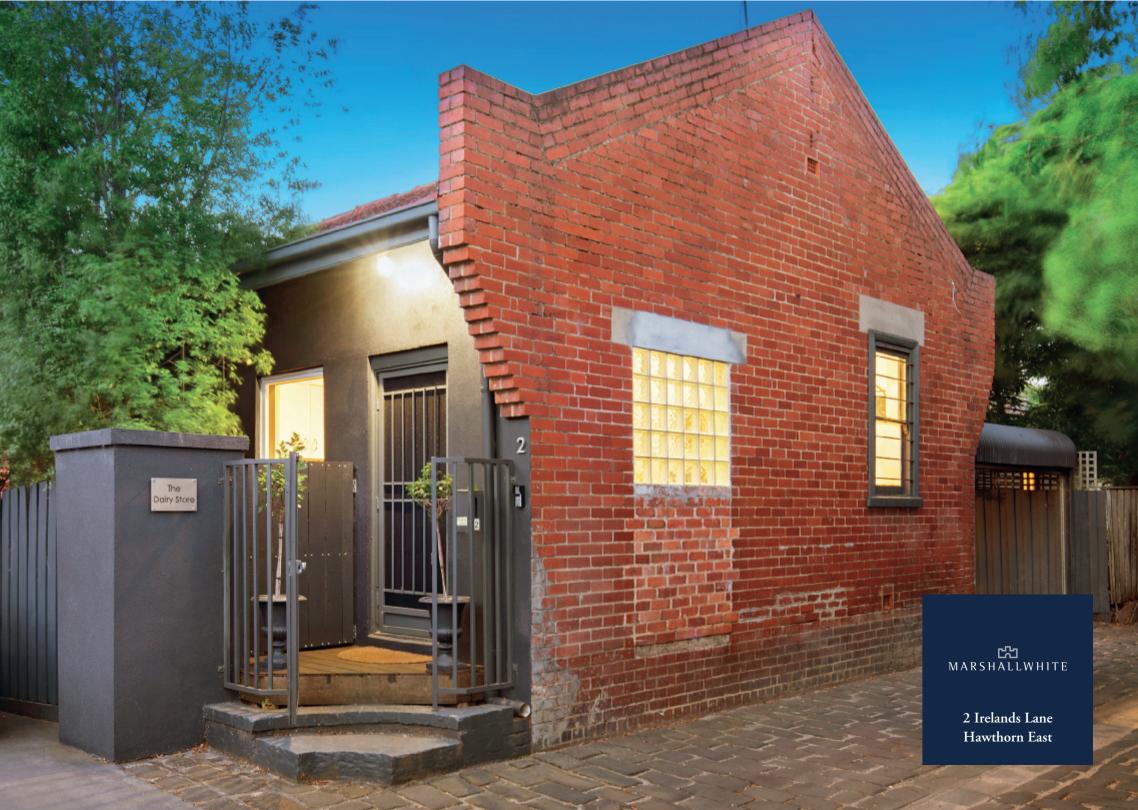

## The Dairy Shop - Cleverly Chic

The Dairy Shop is compact & sleek having been converted to a 1-bedroom house which is bound to impress. Privately tucked away it offers both character and a trendy inner-city lifestyle with the added benefit of a Hawthorn East address close to Camberwell Junction. The interior features contemporary flooring, smartly appointed kitchen with Euro S/S appliances, dining and a north-facing living area with floor-to-ceiling windows opening to a private sun-drenched deck with a gas heated plunge pool surrounded by ornamental trees; plus a bedroom with BIRs+ensuite. Incls tandem OSP.