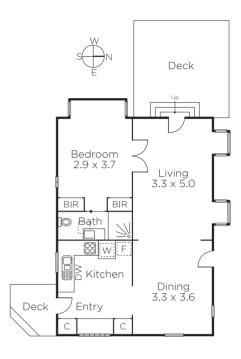

## The Dairy Shop - Cleverly Chic

The Dairy Shop is compact & sleek having been converted to a 1-bedroom house which is bound to impress. Privately tucked away it offers both character and a trendy inner-city lifestyle with the added benefit of a Hawthorn East address close to Camberwell Junction. The interior features contemporary flooring, smartly appointed kitchen with Euro S/S appliances, dining and a north-facing living area with floor-to-ceiling windows opening to a private sun-drenched deck with a gas heated plunge pool surrounded by ornamental trees; plus a bedroom with BIRs+ensuite. Incls tandem OSP.