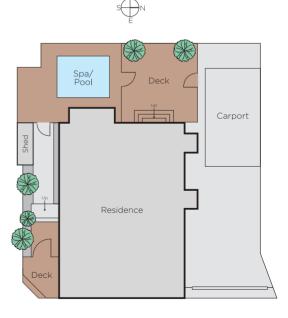

## The Dairy Shop - Cleverly Chic

The Dairy Shop is compact & sleek having been converted to a 1-bedroom house which is bound to impress. Privately tucked away it offers both character and a trendy inner-city lifestyle with the added benefit of a Hawthorn East address close to Camberwell Junction. The interior features contemporary flooring, smartly appointed kitchen with Euro S/S appliances, dining and a north-facing living area with floor-to-ceiling windows opening to a private sun-drenched deck with a gas heated plunge pool surrounded by ornamental trees; plus a bedroom with BIRs+ensuite. Incls tandem OSP.