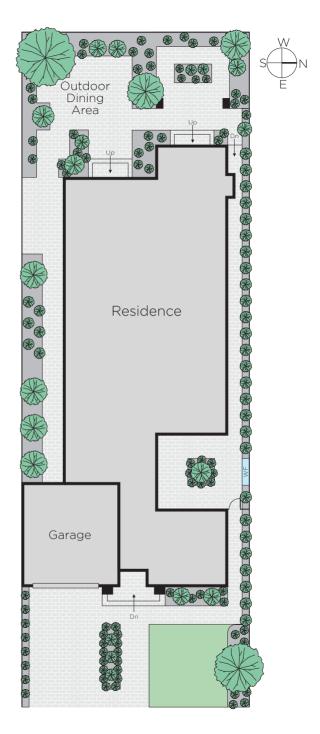

## Contemporary Style, Enviable Location

With its striking contemporary interiors, ideal proportions and relaxed indoor/outdoor fluidity, this modern single level home is perfectly configured for family focused living and alfresco entertaining in one of Glen Iris' most illustrious pockets. Designed to harness natural light and a strong connection with the outdoors the superbly zoned layout complemented by high ceilings, hard wood floors and a soothing neutral palette offers an outstanding foundation for generous master bedroom with sizeable ensuite, two bright bedrooms with built in robes and direct access to central bathroom, study or optional fourth bedroom and magnificent sunny courtyard. The expansive open plan living and dining domain with open fireplace plus designer kitchen showcasing black granite benches, Falcon professional oven/cooktop and Miele dishwasher provides a wonderfully relaxed environment that seamlessly transitions to the private easy care landscaped gardens and paved alfresco entertaining space. Impressively finished with ducted heating, evaporative cooling, powder room, separate laundry, ample storage, video intercom, alarm system, CCTV cameras and internally accessed 2-car garage. Ideally situated for families.