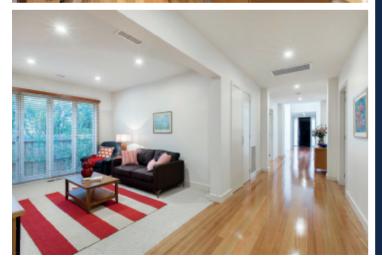

## Contemporary Style, Enviable Location

With its striking contemporary interiors, ideal proportions and relaxed indoor/outdoor fluidity, this modern single level home is perfectly configured for family focused living and alfresco entertaining in one of Glen Iris' most illustrious pockets. Designed to harness natural light and a strong connection with the outdoors the superbly zoned layout complemented by high ceilings, hard wood floors and a soothing neutral palette offers an outstanding foundation for generous master bedroom with sizeable ensuite, two bright bedrooms with built in robes and direct access to central bathroom, study or optional fourth bedroom and magnificent sunny courtyard. The expansive open plan living and dining domain with open fireplace plus designer kitchen showcasing black granite benches, Falcon professional oven/cooktop and Miele dishwasher provides a wonderfully relaxed environment that seamlessly transitions to the private easy care landscaped gardens and paved alfresco entertaining space. Impressively finished with ducted heating, evaporative cooling, powder room, separate laundry, ample storage, video intercom, alarm system, CCTV cameras and internally accessed 2-car garage. Ideally situated for families.