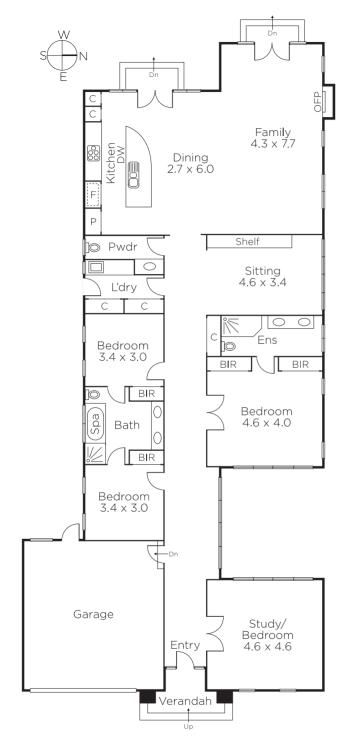

## Contemporary Style, Enviable Location

With its striking contemporary interiors, ideal proportions and relaxed indoor/outdoor fluidity, this modern single level home is perfectly configured for family focused living and alfresco entertaining in one of Glen Iris' most illustrious pockets. Designed to harness natural light and a strong connection with the outdoors the superbly zoned layout complemented by high ceilings, hard wood floors and a soothing neutral palette offers an outstanding foundation for generous master bedroom with sizeable ensuite, two bright bedrooms with built in robes and direct access to central bathroom, study or optional fourth bedroom and magnificent sunny courtyard. The expansive open plan living and dining domain with open fireplace plus designer kitchen showcasing black granite benches, Falcon professional oven/cooktop and Miele dishwasher provides a wonderfully relaxed environment that seamlessly transitions to the private easy care landscaped gardens and paved alfresco entertaining space. Impressively finished with ducted heating, evaporative cooling, powder room, separate laundry, ample storage, video intercom, alarm system, CCTV cameras and internally accessed 2-car garage. Ideally situated for families.