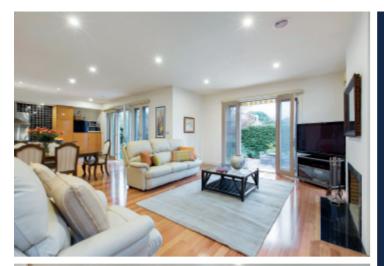

## Contemporary Style, Enviable Location

With its striking contemporary interiors, ideal proportions and relaxed indoor/outdoor fluidity, this modern single level home is perfectly configured for family focused living and alfresco entertaining in one of Glen Iris' most illustrious pockets. Designed to harness natural light and a strong connection with the outdoors the superbly zoned layout complemented by high ceilings, hard wood floors and a soothing neutral palette offers an outstanding foundation for generous master bedroom with sizeable ensuite, two bright bedrooms with built in robes and direct access to central bathroom, study or optional fourth bedroom and magnificent sunny courtyard. The expansive open plan living and dining domain with open fireplace plus designer kitchen showcasing black granite benches, Falcon professional oven/cooktop and Miele dishwasher provides a wonderfully relaxed environment that seamlessly transitions to the private easy care landscaped gardens and paved alfresco entertaining space. Impressively finished with ducted heating, evaporative cooling, powder room, separate laundry, ample storage, video intercom, alarm system, CCTV cameras and internally accessed 2-car garage. Ideally situated for families.