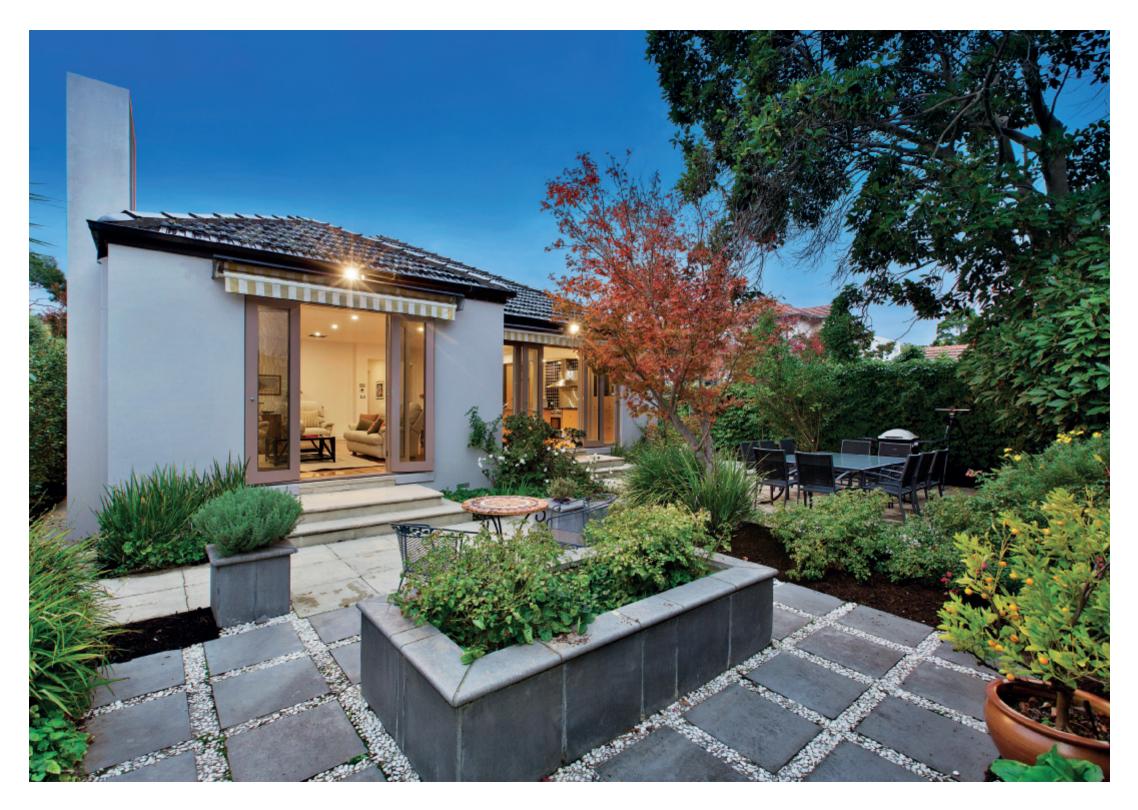

## Contemporary Style, Enviable Location

With its striking contemporary interiors, ideal proportions and relaxed indoor/outdoor fluidity, this modern single level home is perfectly configured for family focused living and alfresco entertaining in one of Glen Iris' most illustrious pockets. Designed to harness natural light and a strong connection with the outdoors the superbly zoned layout complemented by high ceilings, hard wood floors and a soothing neutral palette offers an outstanding foundation for generous master bedroom with sizeable ensuite, two bright bedrooms with built in robes and direct access to central bathroom, study or optional fourth bedroom and magnificent sunny courtyard. The expansive open plan living and dining domain with open fireplace plus designer kitchen showcasing black granite benches, Falcon professional oven/cooktop and Miele dishwasher provides a wonderfully relaxed environment that seamlessly transitions to the private easy care landscaped gardens and paved alfresco entertaining space. Impressively finished with ducted heating, evaporative cooling, powder room, separate laundry, ample storage, video intercom, alarm system, CCTV cameras and internally accessed 2-car garage. Ideally situated for families.