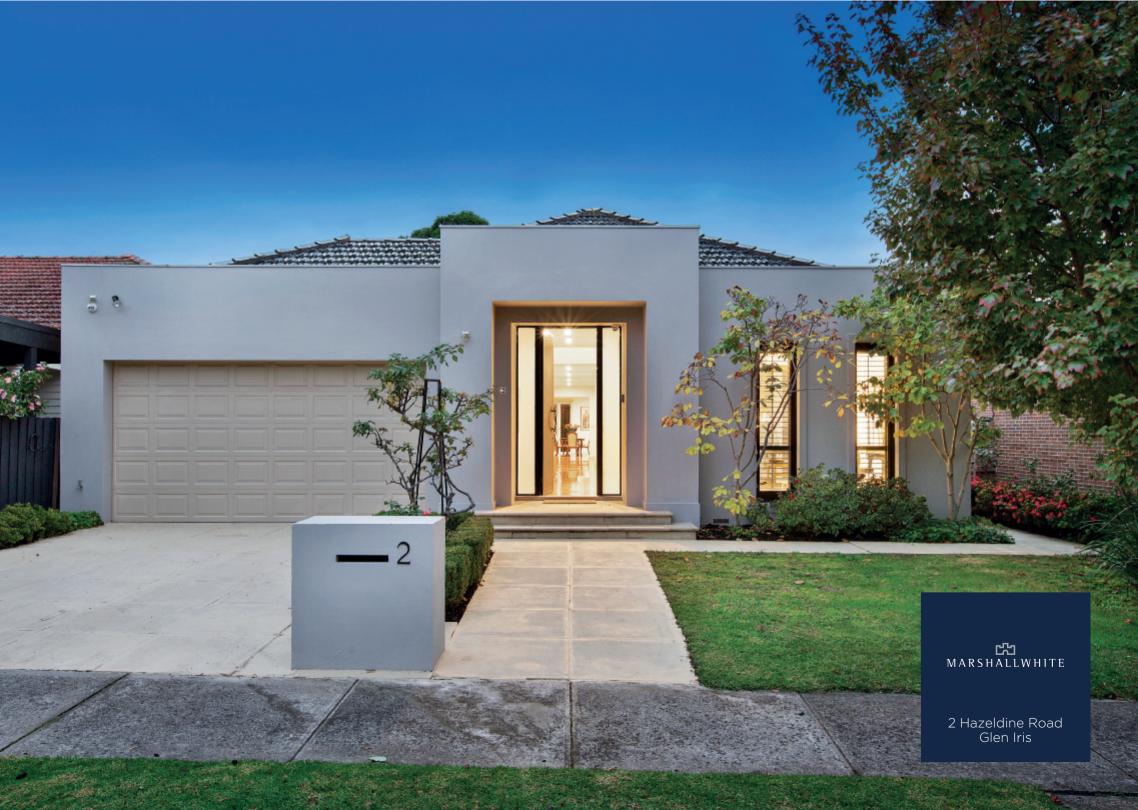

## Contemporary Style, Enviable Location

With its striking contemporary interiors, ideal proportions and relaxed indoor/outdoor fluidity, this modern single level home is perfectly configured for family focused living and alfresco entertaining in one of Glen Iris' most illustrious pockets. Designed to harness natural light and a strong connection with the outdoors the superbly zoned layout complemented by high ceilings, hard wood floors and a soothing neutral palette offers an outstanding foundation for generous master bedroom with sizeable ensuite, two bright bedrooms with built in robes and direct access to central bathroom, study or optional fourth bedroom and magnificent sunny courtyard. The expansive open plan living and dining domain with open fireplace plus designer kitchen showcasing black granite benches, Falcon professional oven/cooktop and Miele dishwasher provides a wonderfully relaxed environment that seamlessly transitions to the private easy care landscaped gardens and paved alfresco entertaining space. Impressively finished with ducted heating, evaporative cooling, powder room, separate laundry, ample storage, video intercom, alarm system, CCTV cameras and internally accessed 2-car garage. Ideally situated for families.