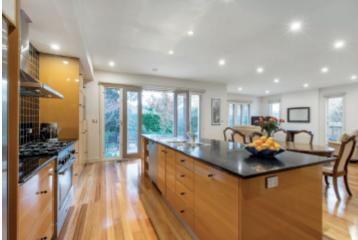

## Contemporary Style, Enviable Location

With its striking contemporary interiors, ideal proportions and relaxed indoor/outdoor fluidity, this modern single level home is perfectly configured for family focused living and alfresco entertaining in one of Glen Iris' most illustrious pockets. Designed to harness natural light and a strong connection with the outdoors the superbly zoned layout complemented by high ceilings, hard wood floors and a soothing neutral palette offers an outstanding foundation for generous master bedroom with sizeable ensuite, two bright bedrooms with built in robes and direct access to central bathroom, study or optional fourth bedroom and magnificent sunny courtyard. The expansive open plan living and dining domain with open fireplace plus designer kitchen showcasing black granite benches, Falcon professional oven/cooktop and Miele dishwasher provides a wonderfully relaxed environment that seamlessly transitions to the private easy care landscaped gardens and paved alfresco entertaining space. Impressively finished with ducted heating, evaporative cooling, powder room, separate laundry, ample storage, video intercom, alarm system, CCTV cameras and internally accessed 2-car garage. Ideally situated for families.