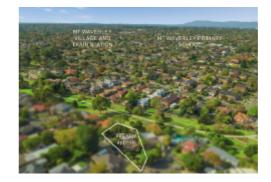

2 Fletcher Court Mount Waverley

986Sqm (Approx) Of Prime Land With A Prized Northern Rear In The MWSC Catchment

Ideally situated in a coveted, convenient location on a premium 986sqm (approx) allotment with prized northern rear, this comfortable 4 bedroom, 1 bathroom home presents an exciting opportunity with limitless potential. Inviting extensive possibilities to capitalise on the ideal site with perfect proximity to Mount Waverley Village shops, MWSC (catchment), train stations, schools, M1 Freeway and parklands, the advantages are endless. Choose to undertake a contemporary renovation/extension, occupy or rent out whilst planning your luxurious dream home or designer townhouse development (STCA).