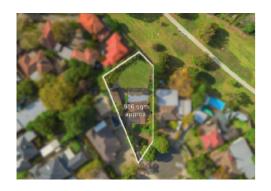

2 Fletcher Court Mount Waverley

986Sqm (Approx) Of Prime Land With A Prized Northern Rear In The MWSC Catchment

Ideally situated in a coveted, convenient location on a premium 986sqm (approx) allotment with prized northern rear, this comfortable 4 bedroom, 1 bathroom home presents an exciting opportunity with limitless potential. Inviting extensive possibilities to capitalise on the ideal site with perfect proximity to Mount Waverley Village shops, MWSC (catchment), train stations, schools, M1 Freeway and parklands, the advantages are endless. Choose to undertake a contemporary renovation/extension, occupy or rent out whilst planning your luxurious dream home or designer townhouse development (STCA).