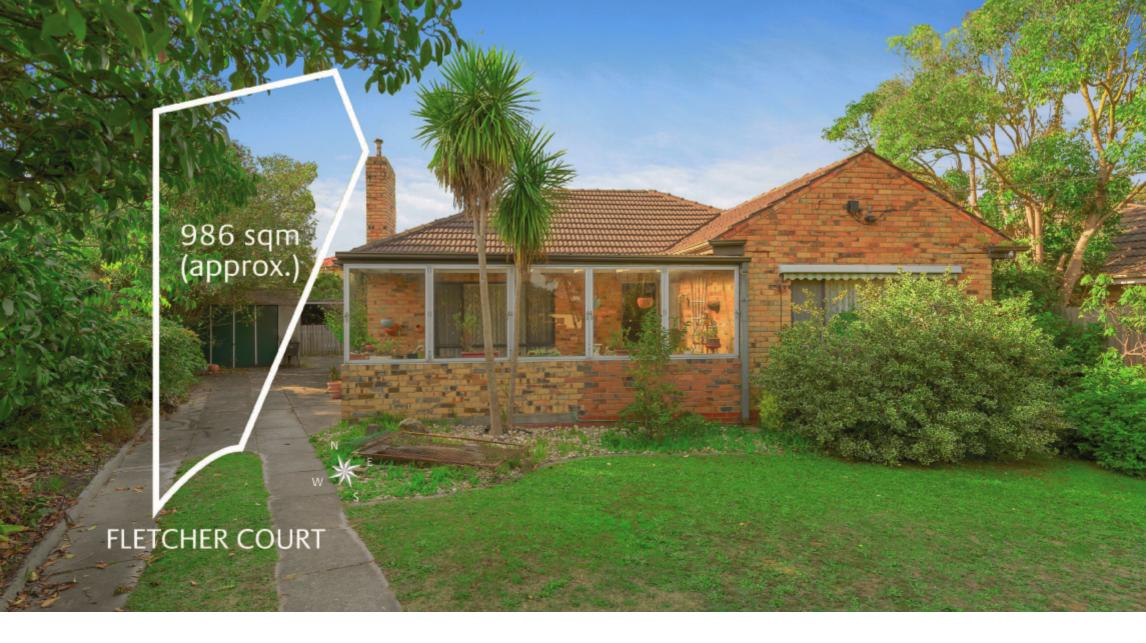

2 Fletcher Court Mount Waverley

986Sqm (Approx) Of Prime Land With A Prized Northern Rear In The MWSC Catchment

Ideally situated in a coveted, convenient location on a premium 986sqm (approx) allotment with prized northern rear, this comfortable 4 bedroom, 1 bathroom home presents an exciting opportunity with limitless potential. Inviting extensive possibilities to capitalise on the ideal site with perfect proximity to Mount Waverley Village shops, MWSC (catchment), train stations, schools, M1 Freeway and parklands, the advantages are endless. Choose to undertake a contemporary renovation/extension, occupy or rent out whilst planning your luxurious dream home or designer townhouse development (STCA).