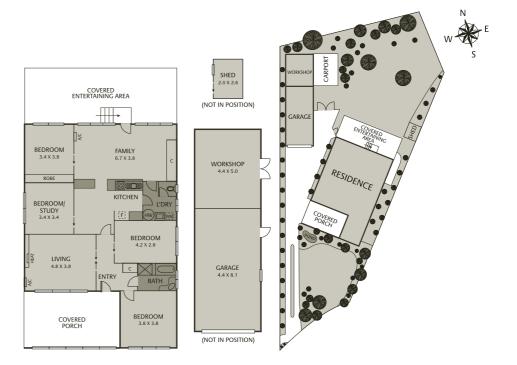

2 Fletcher Court Mount Waverley

986Sqm (Approx) Of Prime Land With A Prized Northern Rear In The MWSC Catchment

Ideally situated in a coveted, convenient location on a premium 986sqm (approx) allotment with prized northern rear, this comfortable 4 bedroom, 1 bathroom home presents an exciting opportunity with limitless potential. Inviting extensive possibilities to capitalise on the ideal site with perfect proximity to Mount Waverley Village shops, MWSC (catchment), train stations, schools, M1 Freeway and parklands, the advantages are endless. Choose to undertake a contemporary renovation/extension, occupy or rent out whilst planning your luxurious dream home or designer townhouse development (STCA).