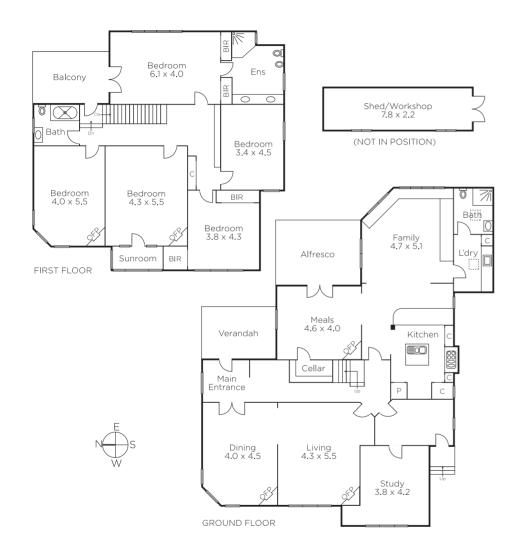

## "Churston" - c1907

A splendid example of Federation grandeur, this gracious c1907 residence showcases an impressive blend of classic and contemporary elegance in a premier Gascoigne Estate location close to trains, trams, shops and schools. Magnificent high ceilings and polished timber floors are a feature of the impressive hallway, sitting room, formal dining and study. A gourmet English kitchen and living/dining rooms open to the northeast garden. Generous accommodation comprises main bedroom with lavish en-suite, four additional bedrooms and a family bathroom. Includes separate laundry/3rd bathroom, auto gates, workshop, and two carports. Features plantation shutters, alarm, CCTV, ample storage and ducted vacuum. Land size: 807sqm approx.