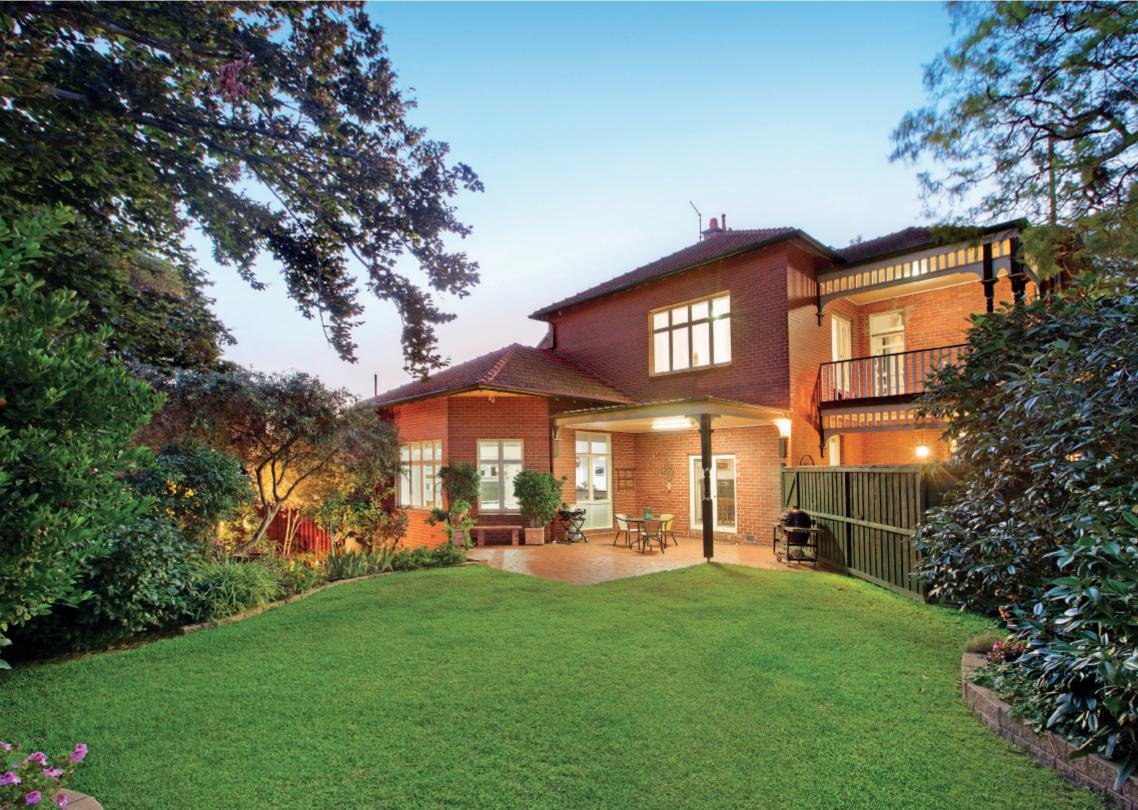

## "Churston" - c1907

A splendid example of Federation grandeur, this gracious c1907 residence showcases an impressive blend of classic and contemporary elegance in a premier Gascoigne Estate location close to trains, trams, shops and schools. Magnificent high ceilings and polished timber floors are a feature of the impressive hallway, sitting room, formal dining and study. A gourmet English kitchen and living/dining rooms open to the northeast garden. Generous accommodation comprises main bedroom with lavish en-suite, four additional bedrooms and a family bathroom. Includes separate laundry/3rd bathroom, auto gates, workshop, and two carports. Features plantation shutters, alarm, CCTV, ample storage and ducted vacuum. Land size: 807sqm approx.