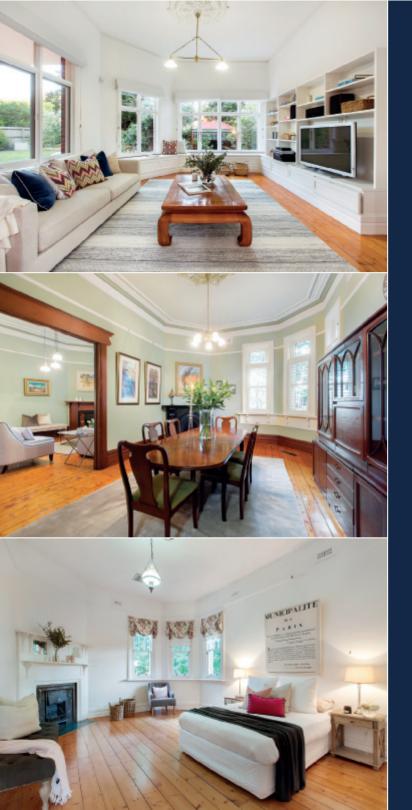

## "Churston" - c1907

A splendid example of Federation grandeur, this gracious c1907 residence showcases an impressive blend of classic and contemporary elegance in a premier Gascoigne Estate location close to trains, trams, shops and schools. Magnificent high ceilings and polished timber floors are a feature of the impressive hallway, sitting room, formal dining and study. A gourmet English kitchen and living/dining rooms open to the northeast garden. Generous accommodation comprises main bedroom with lavish en-suite, four additional bedrooms and a family bathroom. Includes separate laundry/3rd bathroom, auto gates, workshop, and two carports. Features plantation shutters, alarm, CCTV, ample storage and ducted vacuum. Land size: 807sqm approx.