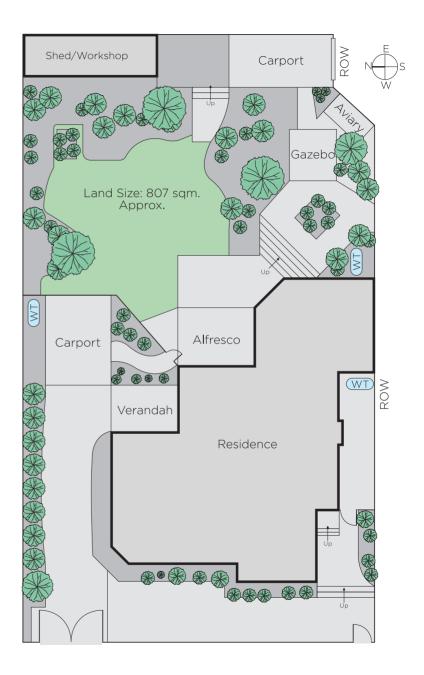

## "Churston" - c1907

A splendid example of Federation grandeur, this gracious c1907 residence showcases an impressive blend of classic and contemporary elegance in a premier Gascoigne Estate location close to trains, trams, shops and schools. Magnificent high ceilings and polished timber floors are a feature of the impressive hallway, sitting room, formal dining and study. A gourmet English kitchen and living/dining rooms open to the northeast garden. Generous accommodation comprises main bedroom with lavish en-suite, four additional bedrooms and a family bathroom. Includes separate laundry/3rd bathroom, auto gates, workshop, and two carports. Features plantation shutters, alarm, CCTV, ample storage and ducted vacuum. Land size: 807sqm approx.