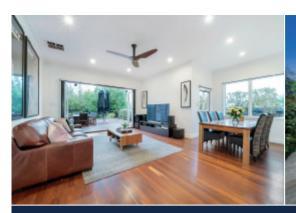

## Californian Style meets the English Counties

This superbly renovated Californian family home enviably located in the English Counties precinct is highlighted by a distinctive period façade preceding a designer styled interior. Featuring an elegant formal sitting room (OFP) & dining (OFP), 4-zoned bedrooms, including a private master suite with WIR/ensuite plus a children's wing, family bathroom & laundry. Through to an north-facing family domain incorporating a stone/euro kitchen and meals area. All flowing to a vast deck with four huge café-style umbrellas creating an additional outdoor room overlooking a private, landscaped garden. Land size: 736sqm approx