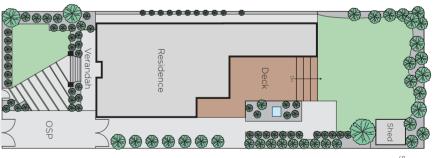

## Californian Style meets the English Counties

This superbly renovated Californian family home enviably located in the English Counties precinct is highlighted by a distinctive period façade preceding a designer styled interior. Featuring an elegant formal sitting room (OFP) & dining (OFP), 4-zoned bedrooms, including a private master suite with WIR/ensuite plus a children's wing, family bathroom & laundry. Through to an north-facing family domain incorporating a stone/euro kitchen and meals area. All flowing to a vast deck with four huge café-style umbrellas creating an additional outdoor room overlooking a private, landscaped garden. Land size: 736sqm approx