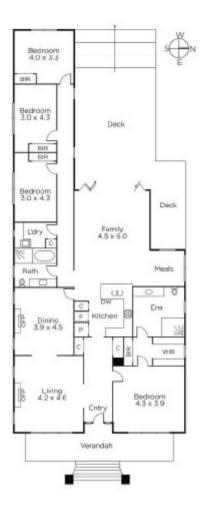

## Californian Style meets the English Counties

This superbly renovated Californian family home enviably located in the English Counties precinct is highlighted by a distinctive period façade preceding a designer styled interior. Featuring an elegant formal sitting room (OFP) & dining (OFP), 4-zoned bedrooms, including a private master suite with WIR/ensuite plus a children's wing, family bathroom & laundry. Through to an north-facing family domain incorporating a stone/euro kitchen and meals area. All flowing to a vast deck with four huge café-style umbrellas creating an additional outdoor room overlooking a private, landscaped garden. Land size: 736sqm approx