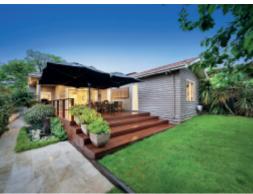

## Californian Style meets the English Counties

This superbly renovated Californian family home enviably located in the English Counties precinct is highlighted by a distinctive period façade preceding a designer styled interior. Featuring an elegant formal sitting room (OFP) & dining (OFP), 4-zoned bedrooms, including a private master suite with WIR/ensuite plus a children's wing, family bathroom & laundry. Through to an north-facing family domain incorporating a stone/euro kitchen and meals area. All flowing to a vast deck with four huge café-style umbrellas creating an additional outdoor room overlooking a private, landscaped garden. Land size: 736sqm approx