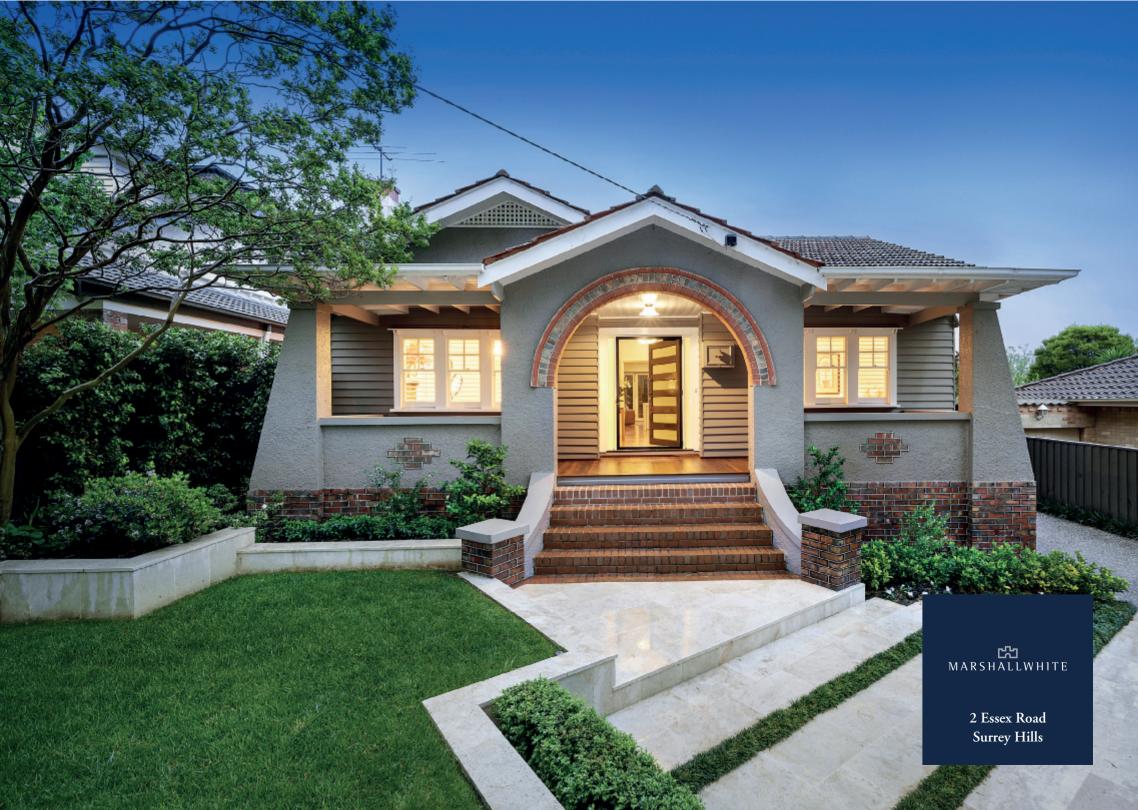

## Californian Style meets the English Counties

This superbly renovated Californian family home enviably located in the English Counties precinct is highlighted by a distinctive period façade preceding a designer styled interior. Featuring an elegant formal sitting room (OFP) & dining (OFP), 4-zoned bedrooms, including a private master suite with WIR/ensuite plus a children's wing, family bathroom & laundry. Through to an north-facing family domain incorporating a stone/euro kitchen and meals area. All flowing to a vast deck with four huge café-style umbrellas creating an additional outdoor room overlooking a private, landscaped garden. Land size: 736sqm approx