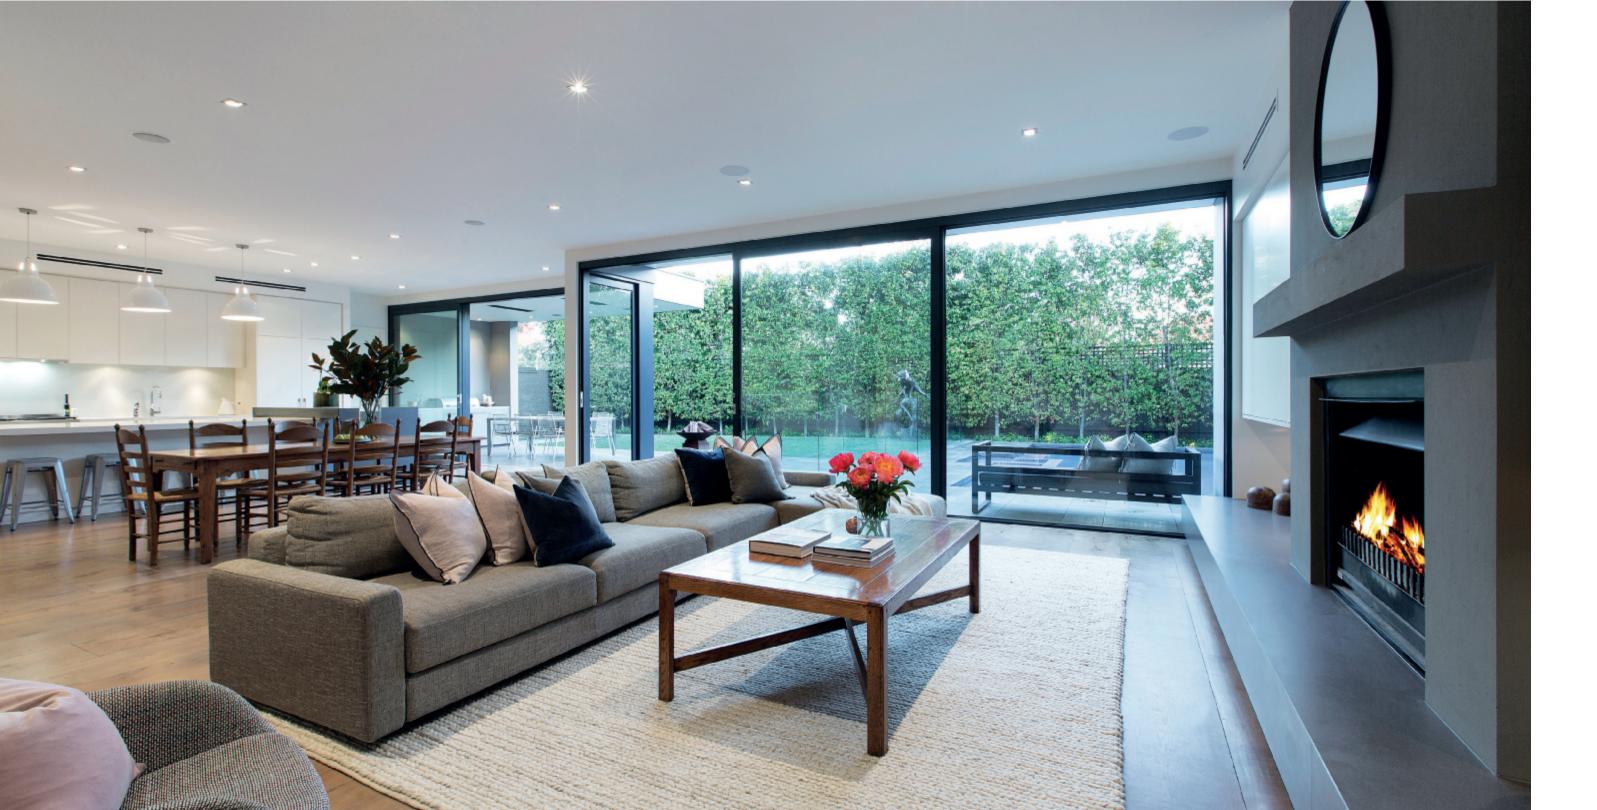

The captivating pairing of high ceilings and ultra wide oak floors makes a lasting impression through the entrance hall leading to a study and gracious sitting room (open fires). Breathtaking in scale, the sensational living/dining room (open fire) and premium kitchen with butler's pantry open to the private garden with covered BBQ terrace with heating, pool and in-ground trampoline. A lavish main bedroom with open fire, walk in robe and gorgeous ensuite, second double bedroom (robe) and designer bathroom are downstairs while a children's zone upstairs comprises three bedrooms, stylish bathroom, large retreat and balcony. On the basement level is an evocative wine cellar.