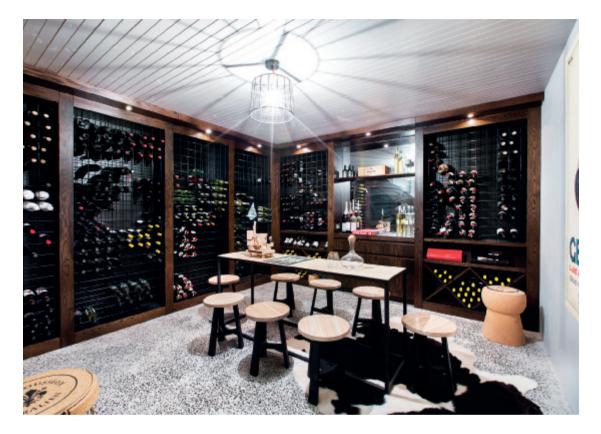

The captivating pairing of high ceilings and ultra wide oak floors makes a lasting impression through the entrance hall leading to a study and gracious sitting room (open fires). Breathtaking in scale, the sensational living/dining room (open fire) and premium kitchen with butler's pantry open to the private garden with covered BBQ terrace with heating, pool and in-ground trampoline. A lavish main bedroom with open fire, walk in robe and gorgeous ensuite, second double bedroom (robe) and designer bathroom are downstairs while a children's zone upstairs comprises three bedrooms, stylish bathroom, large retreat and balcony. On the basement level is an evocative wine cellar.