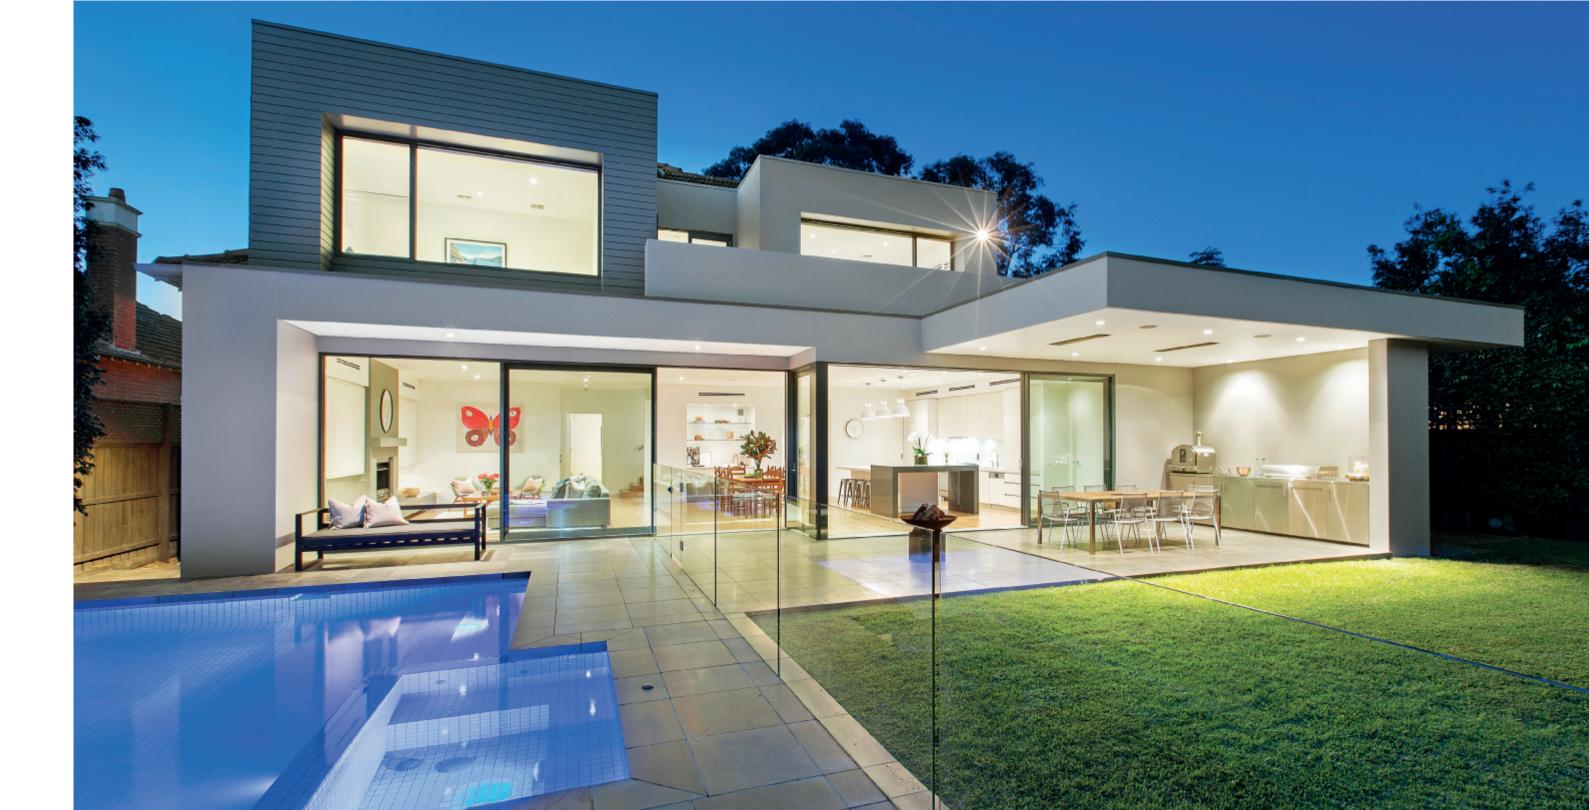

2 Beaver Street Malvern East

An unrivalled Gascoigne Estate family lifestyle is impressively delivered by this magnificent Federation residence's exquisite elegance, state of the art style, spectacular proportions and stunning garden and pool surrounds.

The captivating pairing of high ceilings and ultra wide oak floors makes a lasting impression through the entrance hall leading to a study and gracious sitting room (open fires). Breathtaking in scale, the sensational living/dining room (open fire) and premium kitchen with butler's pantry open to the private garden with covered BBQ terrace with heating, pool and in-ground trampoline. A lavish main bedroom with open fire, walk in robe and gorgeous ensuite, second double bedroom (robe) and designer bathroom are downstairs while a children's zone upstairs comprises three bedrooms, stylish bathroom, large retreat and balcony. On the basement level is an evocative wine cellar.