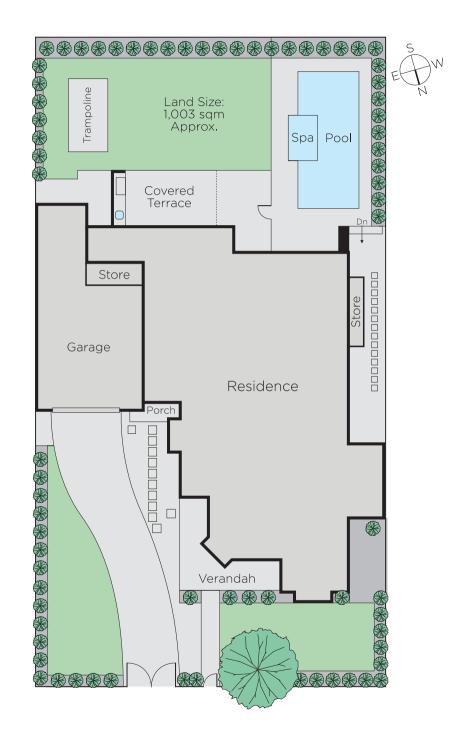

The captivating pairing of high ceilings and ultra wide oak floors makes a lasting impression through the entrance hall leading to a study and gracious sitting room (open fires). Breathtaking in scale, the sensational living/dining room (open fire) and premium kitchen with butler's pantry open to the private garden with covered BBQ terrace with heating, pool and in-ground trampoline. A lavish main bedroom with open fire, walk in robe and gorgeous ensuite, second double bedroom (robe) and designer bathroom are downstairs while a children's zone upstairs comprises three bedrooms, stylish bathroom, large retreat and balcony. On the basement level is an evocative wine cellar.

Auction Thursday 8th June at 5pm 2beaverstreet-malverneast.com

Features alarm, heating/cooling, ducted vacuum, irrigation, auto gates and double garage and gym. Land size: 1003sqm (approx.)

Disclaimer: Information provided is believed to be accurate as at the date of printing, no responsibility is taken for any errors or omissions. It is your responsibility to obtain independent, professional advice. Personal information collected from you is for security purposes and to contact you should the property sell prior to auction. We may use this information to provide you with other real estate services including referrals to authorised financial services' providers. Visit our website at www.marshallwhite.com.au for our privacy policy.