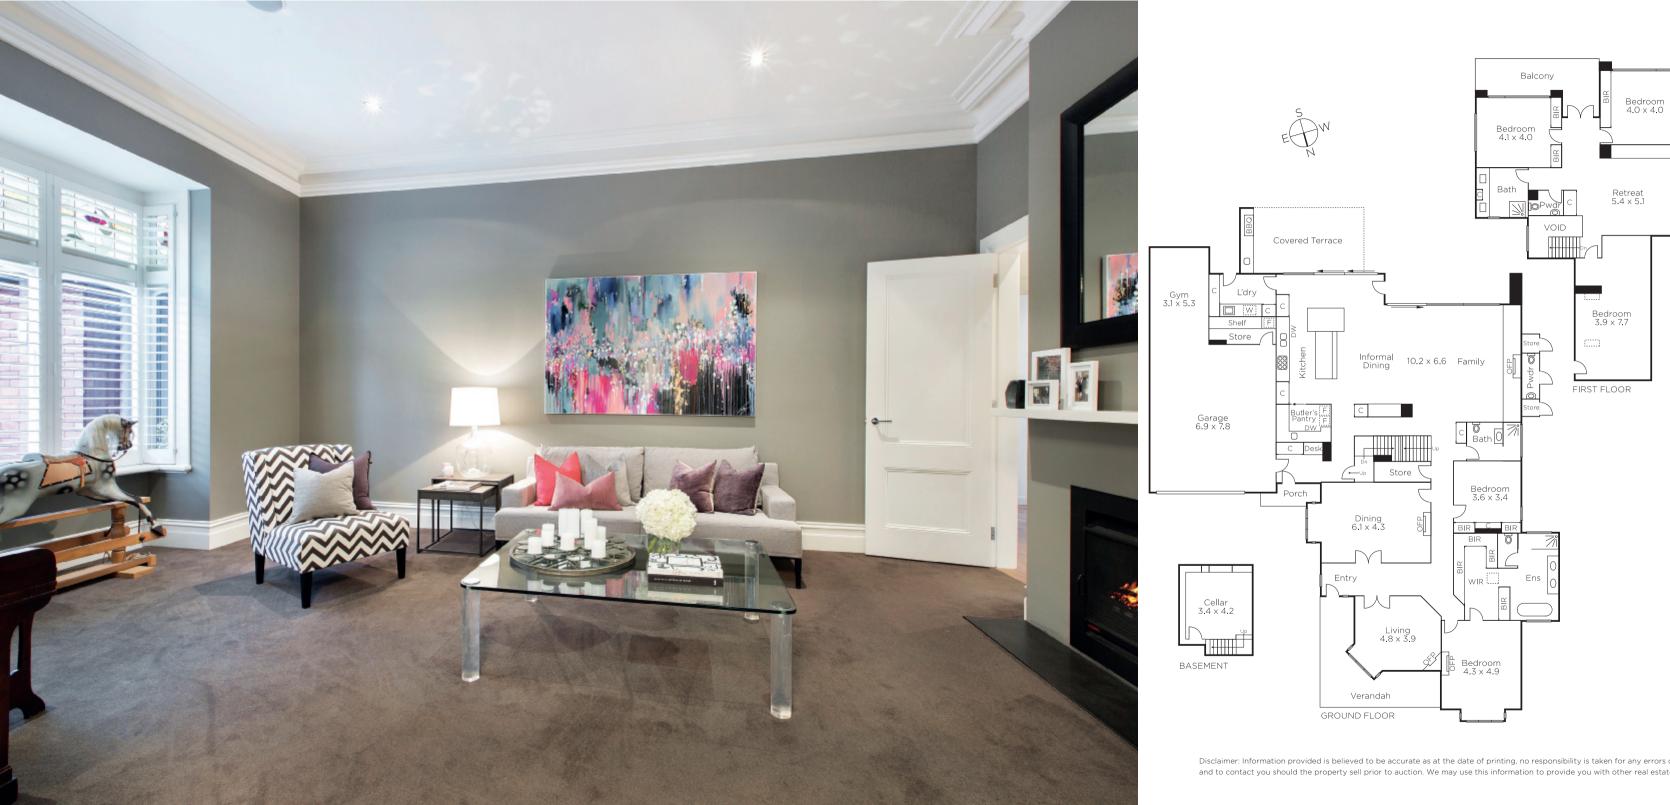

The captivating pairing of high ceilings and ultra wide oak floors makes a lasting impression through the entrance hall leading to a study and gracious sitting room (open fires). Breathtaking in scale, the sensational living/dining room (open fire) and premium kitchen with butler's pantry open to the private garden with covered BBQ terrace with heating, pool and in-ground trampoline. A lavish main bedroom with open fire, walk in robe and gorgeous ensuite, second double bedroom (robe) and designer bathroom are downstairs while a children's zone upstairs comprises three bedrooms, stylish bathroom, large retreat and balcony. On the basement level is an evocative wine cellar.