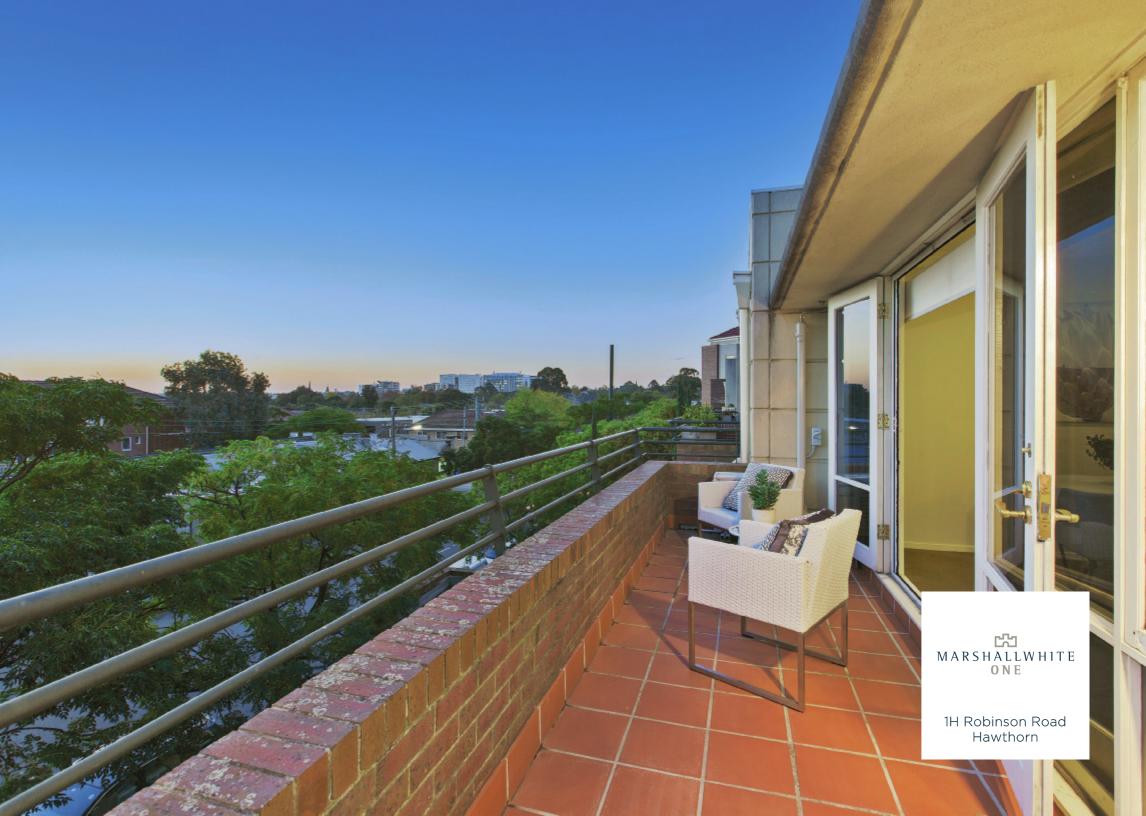

## Exclusive, Penthouse-Style Serenity

This sophisticated and large (106sqm approx.), two bedroom, second floor/top floor apartment enjoys a blue ribbon position within the highly regarded 'Balmoral' building, where it combines penthouse prestige with a refined sense of seclusion. Instantly impressive, the home's vast open-plan kitchen/dining/lounge reveals Caesar Stone waterfall benches, premium stainless steel appliances and soft close cabinetry as it opens to a vast entertainers' balcony. The master bedroom features walk-in-robes and a stylish ensuite that is themed to the main bathroom, plus there is secure intercom entry, basement parking, reverse cycle air conditioning and robes in the second bedroom. Just metres from Auburn Village and with a city-bound tram within easy walking distance, this is a location of supreme convenience that also enjoys proximity to fine schools, Camberwell Junction, Glenferrie Rd and the M1 Freeway.