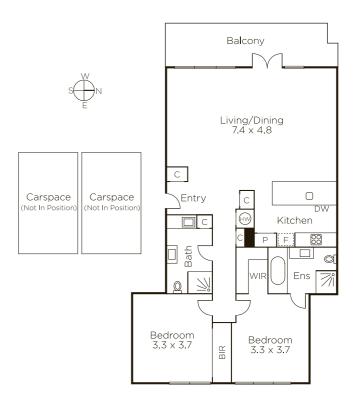

## Exclusive, Penthouse-Style Serenity

This sophisticated and large (106sqm approx.), two bedroom, second floor/top floor apartment enjoys a blue ribbon position within the highly regarded 'Balmoral' building, where it combines penthouse prestige with a refined sense of seclusion. Instantly impressive, the home's vast open-plan kitchen/dining/lounge reveals Caesar Stone waterfall benches, premium stainless steel appliances and soft close cabinetry as it opens to a vast entertainers' balcony. The master bedroom features walk-in-robes and a stylish ensuite that is themed to the main bathroom, plus there is secure intercom entry, basement parking, reverse cycle air conditioning and robes in the second bedroom. Just metres from Auburn Village and with a city-bound tram within easy walking distance, this is a location of supreme convenience that also enjoys proximity to fine schools, Camberwell Junction, Glenferrie Rd and the M1 Freeway.