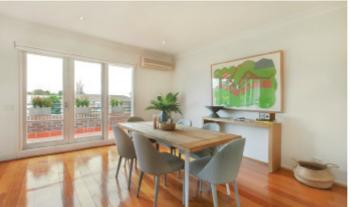

## Exclusive, Penthouse-Style Serenity

This sophisticated and large (106sqm approx.), two bedroom, second floor/top floor apartment enjoys a blue ribbon position within the highly regarded 'Balmoral' building, where it combines penthouse prestige with a refined sense of seclusion. Instantly impressive, the home's vast open-plan kitchen/dining/lounge reveals Caesar Stone waterfall benches, premium stainless steel appliances and soft close cabinetry as it opens to a vast entertainers' balcony. The master bedroom features walk-in-robes and a stylish ensuite that is themed to the main bathroom, plus there is secure intercom entry, basement parking, reverse cycle air conditioning and robes in the second bedroom. Just metres from Auburn Village and with a city-bound tram within easy walking distance, this is a location of supreme convenience that also enjoys proximity to fine schools, Camberwell Junction, Glenferrie Rd and the M1 Freeway.