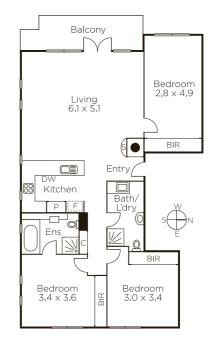

## Exceptional Size, First Class Location

In the highly prized Scotch Hill precinct, this top floor apartment's magnificent proportions will surprise and amaze those searching for significant space with a lock up and leave focus. Set in the select surroundings of "Balmoral" with its superbly landscaped communal gardens, this stylish three-bedroom residence provides an ideal area entry, investment or active downsize opportunity with incredible central access to a host of amenities. Awash with natural light, impressive open plan living and dining spaces enjoy a full "house sized" contemporary kitchen with stone benchtops before stepping out to a broad al fresco terrace basking in northern sunshine and leafy views. Three spacious bedrooms, all with robes, share a crisp central bathroom with laundry, the main with tranquil views and full ensuite. Reverse cycle heating/cooling, intercom security, additional storage and two secure basement car spaces complete this private domain.