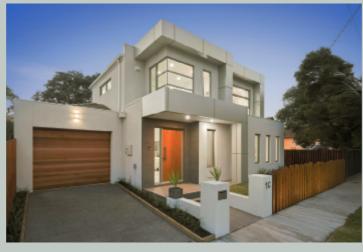

## **Outstanding Architect-Design with Benchmark Quality**

Architect-designed & standalone, this 3 bedroom, 2.5 bathroom home stars a ground-floor master-suite, expansive north-facing living-dining & courtyard, & a 1st-floor lounge. With a stone, Miele & Emporite kitchen & fully-tiled bathrooms, this modern home offers luxe detail (mirror splashback, egg-style bath, Oak floors, 2.7m ceilings), perfect practicalities (zoned climate control, video intercom, alarm, auto-garage) & 6 Star+ efficiencies (2000L tank, above-spec insulation, double-glazing) ...just 5 minutes walk from Highett station and the café, restaurant and retail precinct.