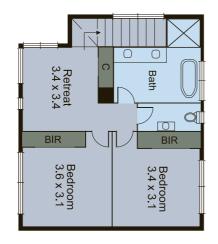

## **Outstanding Architect-Design with Benchmark Quality**

Architect-designed & standalone, this 3 bedroom, 2.5 bathroom home stars a ground-floor master-suite, expansive north-facing living-dining & courtyard, & a 1st-floor lounge. With a stone, Miele & Emporite kitchen & fully-tiled bathrooms, this modern home offers luxe detail (mirror splashback, egg-style bath, Oak floors, 2.7m ceilings), perfect practicalities (zoned climate control, video intercom, alarm, auto-garage) & 6 Star+ efficiencies (2000L tank, above-spec insulation, double-glazing) ...just 5 minutes walk from Highett station and the café, restaurant and retail precinct.