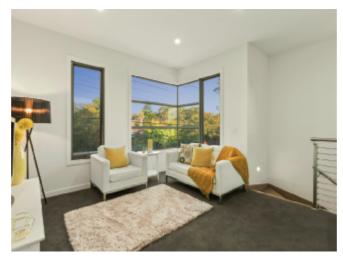

## **Outstanding Architect-Design with Benchmark Quality**

Architect-designed & standalone, this 3 bedroom, 2.5 bathroom home stars a ground-floor master-suite, expansive north-facing living-dining & courtyard, & a 1st-floor lounge. With a stone, Miele & Emporite kitchen & fully-tiled bathrooms, this modern home offers luxe detail (mirror splashback, egg-style bath, Oak floors, 2.7m ceilings), perfect practicalities (zoned climate control, video intercom, alarm, auto-garage) & 6 Star+ efficiencies (2000L tank, above-spec insulation, double-glazing) ...just 5 minutes walk from Highett station and the café, restaurant and retail precinct.