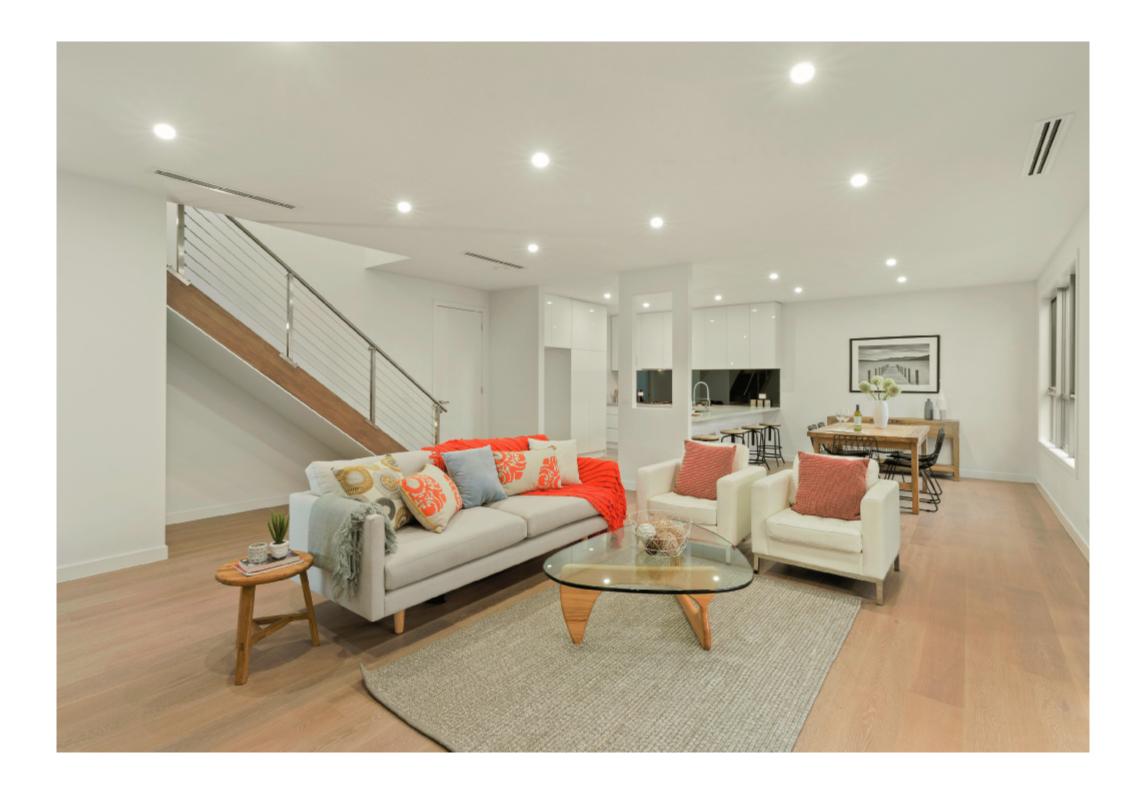

## **Outstanding Architect-Design with Benchmark Quality**

Architect-designed & standalone, this 3 bedroom, 2.5 bathroom home stars a ground-floor master-suite, expansive north-facing living-dining & courtyard, & a 1st-floor lounge. With a stone, Miele & Emporite kitchen & fully-tiled bathrooms, this modern home offers luxe detail (mirror splashback, egg-style bath, Oak floors, 2.7m ceilings), perfect practicalities (zoned climate control, video intercom, alarm, auto-garage) & 6 Star+ efficiencies (2000L tank, above-spec insulation, double-glazing) ...just 5 minutes walk from Highett station and the café, restaurant and retail precinct.