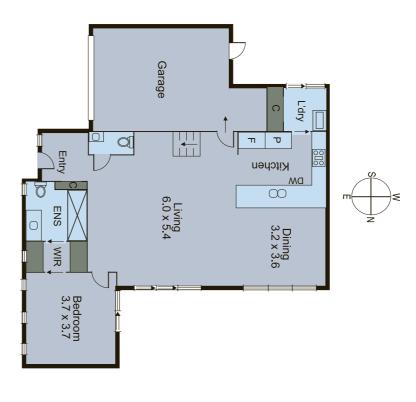

## **Outstanding Architect-Design with Benchmark Quality**

Architect-designed & standalone, this 3 bedroom, 2.5 bathroom home stars a ground-floor master-suite, expansive north-facing living-dining & courtyard, & a 1st-floor lounge. With a stone, Miele & Emporite kitchen & fully-tiled bathrooms, this modern home offers luxe detail (mirror splashback, egg-style bath, Oak floors, 2.7m ceilings), perfect practicalities (zoned climate control, video intercom, alarm, auto-garage) & 6 Star+ efficiencies (2000L tank, above-spec insulation, double-glazing) ...just 5 minutes walk from Highett station and the café, restaurant and retail precinct.