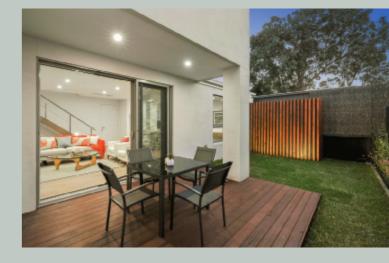

## **Outstanding Architect-Design with Benchmark Quality**

Architect-designed & standalone, this 3 bedroom, 2.5 bathroom home stars a ground-floor master-suite, expansive north-facing living-dining & courtyard, & a 1st-floor lounge. With a stone, Miele & Emporite kitchen & fully-tiled bathrooms, this modern home offers luxe detail (mirror splashback, egg-style bath, Oak floors, 2.7m ceilings), perfect practicalities (zoned climate control, video intercom, alarm, auto-garage) & 6 Star+ efficiencies (2000L tank, above-spec insulation, double-glazing) ...just 5 minutes walk from Highett station and the café, restaurant and retail precinct.