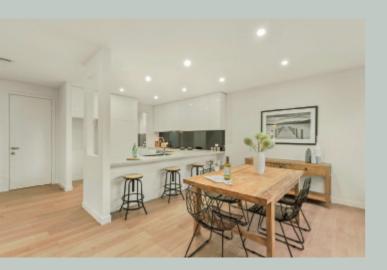

## **Outstanding Architect-Design with Benchmark Quality**

Architect-designed & standalone, this 3 bedroom, 2.5 bathroom home stars a ground-floor master-suite, expansive north-facing living-dining & courtyard, & a 1st-floor lounge. With a stone, Miele & Emporite kitchen & fully-tiled bathrooms, this modern home offers luxe detail (mirror splashback, egg-style bath, Oak floors, 2.7m ceilings), perfect practicalities (zoned climate control, video intercom, alarm, auto-garage) & 6 Star+ efficiencies (2000L tank, above-spec insulation, double-glazing) ...just 5 minutes walk from Highett station and the café, restaurant and retail precinct.