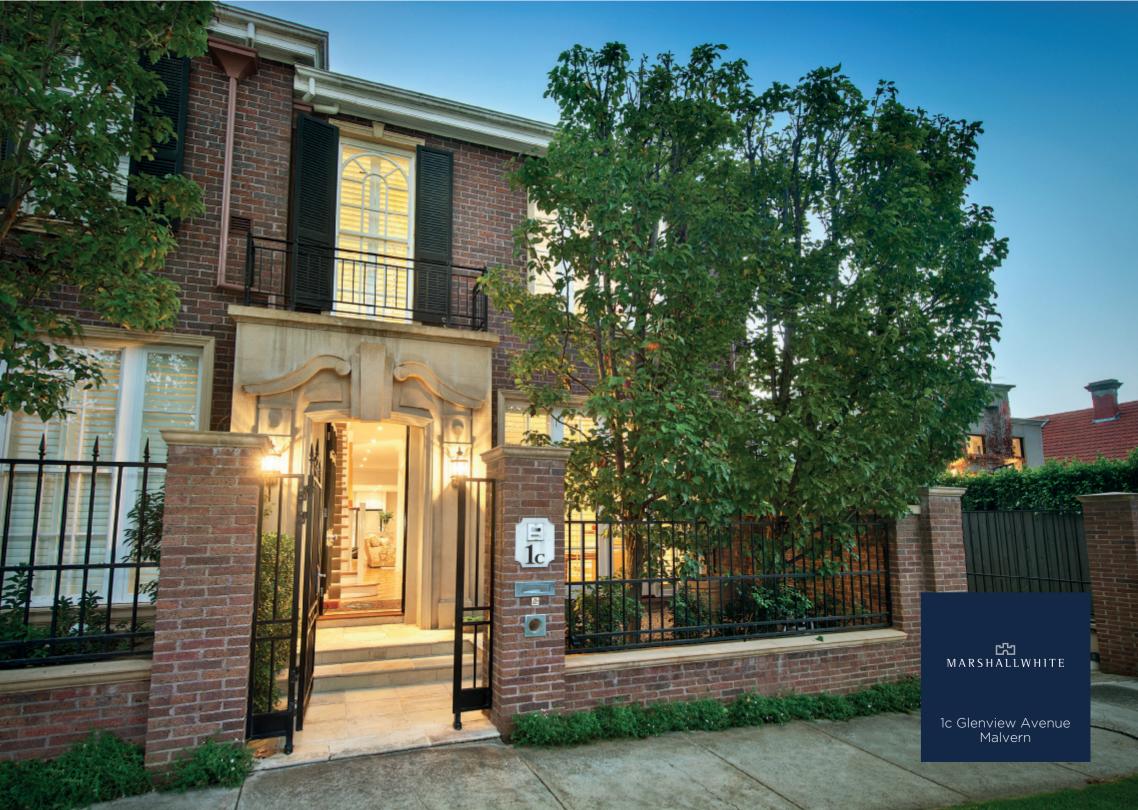

## Sublime Executive Elegance

A timeless classic design, generous proportions, lavish finishes and a coveted location near Malvern Gardens, schools, trams and Malvern Village illustrate this stunning executive residence's perennial appeal. Oak parquetry flows through the wide hall to an elegant sitting room (gas fire), expansive living and dining room and gourmet kitchen opening to a private north courtyard. Sky-lit stairs lead up to the main bedroom with marble ensuite and built in robe, two additional bedrooms (robes) and a marble bathroom. Includes alarm, video intercom, powder-room and basement level laundry, store-room and 2 car garage.