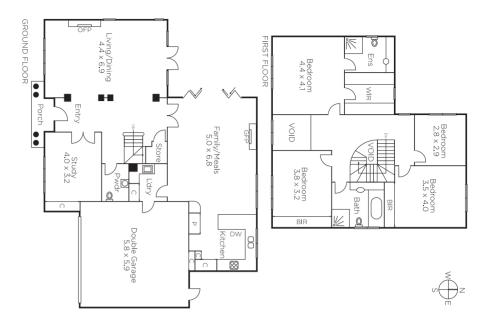

## **Exclusive Address and Refined Elegance**

Close to the Golden Mile beach, this elegant home merges privacy and prestige. The easy-care interior, timeless finishes, and three-bedroom and a study/fourthbedroom design have all you desire for effortless indulgence. Sunshine fills the north-facing lounge and dining room, where herringbone timber floors and an open fireplace add a sense of refinement. The family room has bifold doors opening onto the courtyard garden, there's the luxury of two studies or why not make one a fourth bedroom, a Miele kitchen, and spacious main bedroom suite. Leafy cul de sac location minutes to schools, trains, shops and cafes.