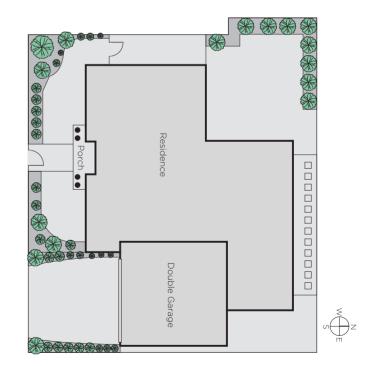

## **Exclusive Address and Refined Elegance**

Close to the Golden Mile beach, this elegant home merges privacy and prestige. The easy-care interior, timeless finishes, and three-bedroom and a study/fourthbedroom design have all you desire for effortless indulgence. Sunshine fills the north-facing lounge and dining room, where herringbone timber floors and an open fireplace add a sense of refinement. The family room has bifold doors opening onto the courtyard garden, there's the luxury of two studies or why not make one a fourth bedroom, a Miele kitchen, and spacious main bedroom suite. Leafy cul de sac location minutes to schools, trains, shops and cafes.