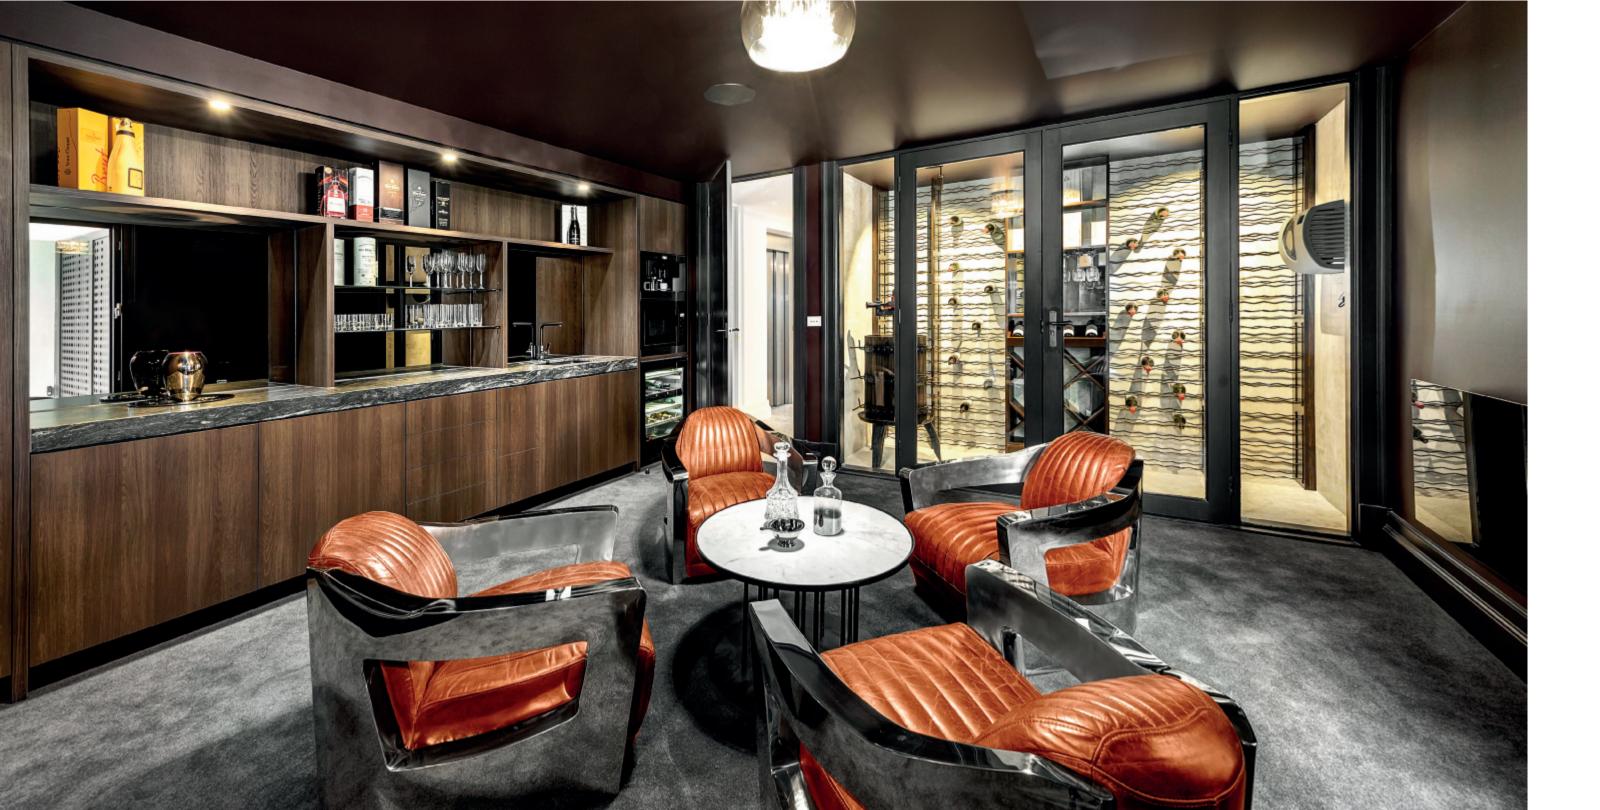

## Private Sale

1awoorigoleenroad-toorak.com

A palatial master bedroom suite with an elegant retreat, private sun terrace, luxurious dressing room and hotel inspired marble en suite.

The lower level provides a fitted cinema with tiered seating, wine lounge, climate controlled cellar and tasting room and gymnasium.