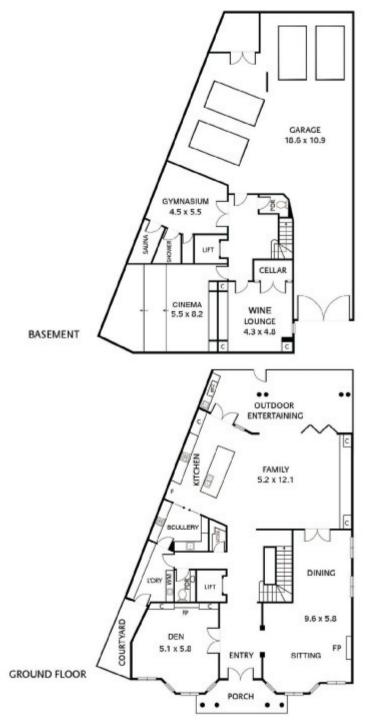

## Private Sale

1awoorigoleenroad-toorak.com

A palatial master bedroom suite with an elegant retreat, private sun terrace, luxurious dressing room and hotel inspired marble en suite.

The lower level provides a fitted cinema with tiered seating, wine lounge, climate controlled cellar and tasting room and gymnasium.