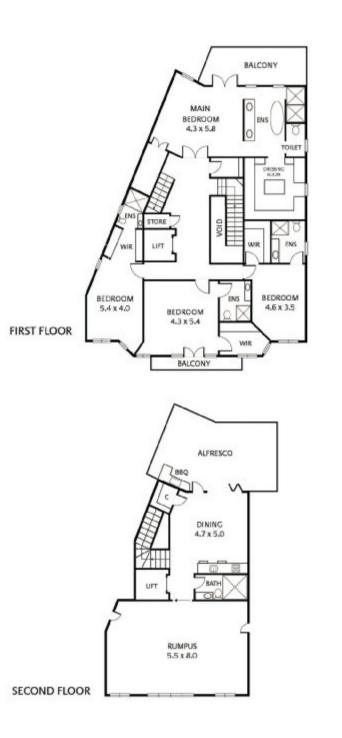

## Private Sale

1awoorigoleenroad-toorak.com

A palatial master bedroom suite with an elegant retreat, private sun terrace, luxurious dressing room and hotel inspired marble en suite.

The lower level provides a fitted cinema with tiered seating, wine lounge, climate controlled cellar and tasting room and gymnasium.