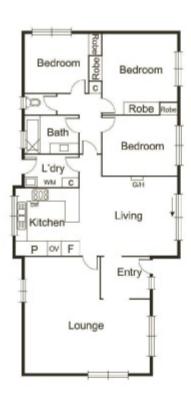

## 3 🛏 1 🗁 1 📿

Take part in the transformation of this generous 642sqm approx. block and maximise its value with a stateof-the-art design (subject to Council approval). Alternatively, see the advantages within the existing 3bedroom home and work with an easy-to-extend floorplan featuring widespread living-dining, an additional meals area for the neat kitchen, a private wing of robe-fitted bedrooms and a renovated bathroom with full height tiling. Featuring fresh paintwork for presentation, heating and air-con for comfort, a covered al fresco area to entertain and an auto carport to park, there 's even the option to receive great rental rewards whilst you plan your next move.