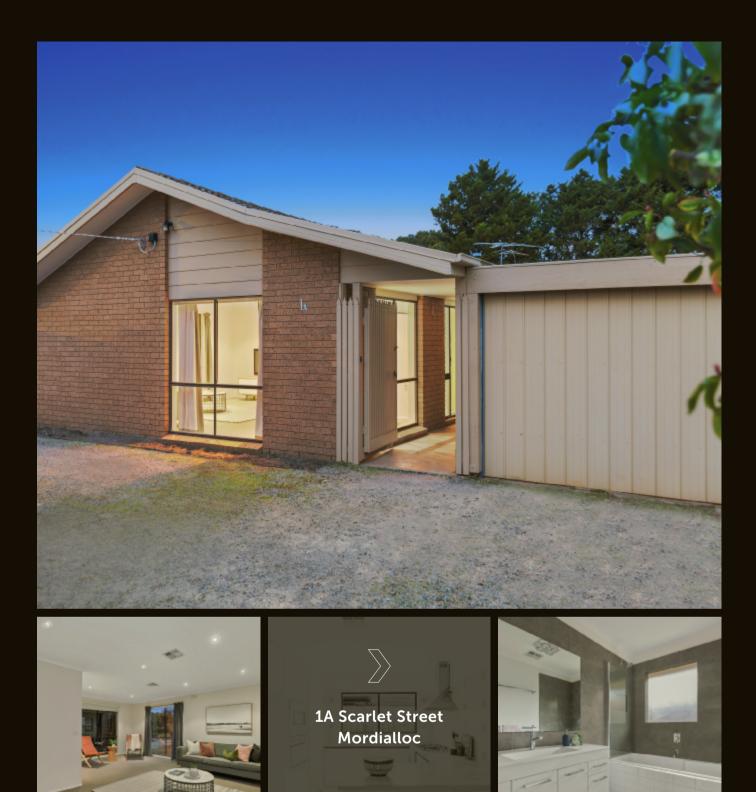

Sizeable Home & Sensational Scope on 642sqm Approx.

## 1A Scarlet Street Mordialloc

## 3 🛏 1 🗁 1 📿

Take part in the transformation of this generous 642sqm approx. block and maximise its value with a stateof-the-art design (subject to Council approval). Alternatively, see the advantages within the existing 3bedroom home and work with an easy-to-extend floorplan featuring widespread living-dining, an additional meals area for the neat kitchen, a private wing of robe-fitted bedrooms and a renovated bathroom with full height tiling. Featuring fresh paintwork for presentation, heating and air-con for comfort, a covered al fresco area to entertain and an auto carport to park, there 's even the option to receive great rental rewards whilst you plan your next move.