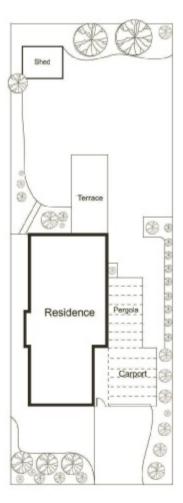

Sizeable Home & Sensational Scope on 642sqm Approx.

## 3 🛏 1 🗁 1 📿

Take part in the transformation of this generous 642sqm approx. block and maximise its value with a stateof-the-art design (subject to Council approval). Alternatively, see the advantages within the existing 3bedroom home and work with an easy-to-extend floorplan featuring widespread living-dining, an additional meals area for the neat kitchen, a private wing of robe-fitted bedrooms and a renovated bathroom with full height tiling. Featuring fresh paintwork for presentation, heating and air-con for comfort, a covered al fresco area to entertain and an auto carport to park, there 's even the option to receive great rental rewards whilst you plan your next move.