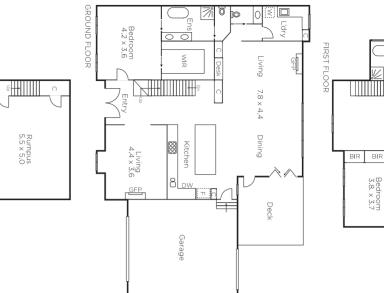

## Contemporary Elegance, Brand New Luxury

Reflecting Hampton's contemporary style and elegance, this luxury new residence responds to every modern family requirement near schools, transport and shops. An incomparable level of finish defines the formal room (gas fire) and generous living/dining area (gas fire) with gourmet kitchen opening to private north garden. Downstairs and upstairs main bedrooms with en-suites and walk in robes are complemented by two double bedrooms (robes), stylish bathroom, retreat and multipurpose/cinema room. Includes hydronic heating, reverse-cycle a/c, double glazing, solar electricity and hot water and double garage.