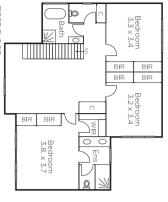

## Contemporary Elegance, Brand New Luxury

Reflecting Hampton's contemporary style and elegance, this luxury new residence responds to every modern family requirement near schools, transport and shops. An incomparable level of finish defines the formal room (gas fire) and generous living/dining area (gas fire) with gourmet kitchen opening to private north garden. Downstairs and upstairs main bedrooms with en-suites and walk in robes are complemented by two double bedrooms (robes), stylish bathroom, retreat and multipurpose/cinema room. Includes hydronic heating, reverse-cycle a/c, double glazing, solar electricity and hot water and double garage.