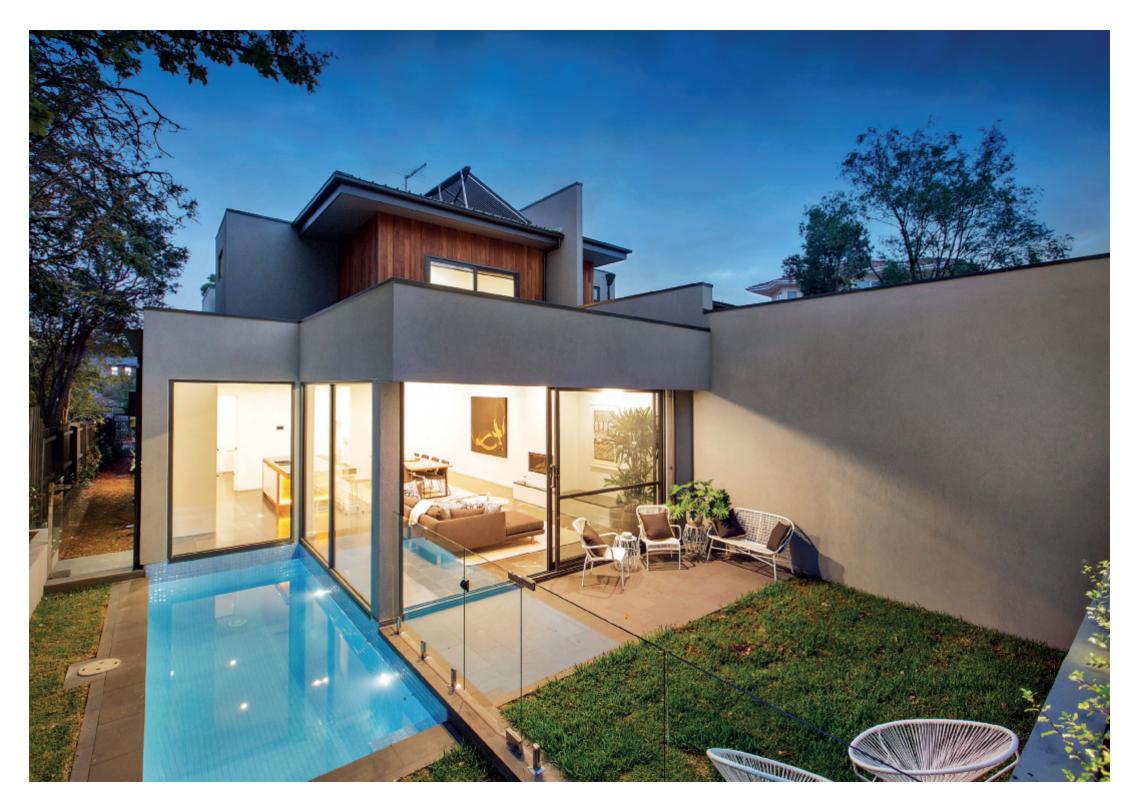

## Stunning Near New Luxurious Home

Close to Highfield Park this home is highlighted by a rendered and timber façade coupled with a clever architectural design delivering a luxuriously appointed, light-filled zoned interior with strategically placed picture size windows. Resulting in a property which radiates wow factor over 3 levels, serviced by an internal lift and catering perfectly to family living and entertaining for all age groups. An extensive use of marble flooring & tiles is complemented by an all-white décor, high ceilings and flowing floor plan featuring a downstairs main bedroom with WIR/ensuite, powder room, sitting room with adjacent study and expansive family domain incorporating a state-of-the-art kitchen with a superb granite/oak island bench, V-Zug stove, integrated frig/freezer & Asko dishwasher plus a butler's pantry. All overlooking an easy care garden with gas heated pool - delivering indoor/outdoor alfresco areas. An oak staircas lead to 3 upstairs bedrooms plus a family retreat & bathroom; the lower level which includes a home theatre, gymnasium, wine room and access to a remote 3 car garage+storage. Other features include video intercom, alarm, ducted heating, cooling & vacuum, GasLF, premium grade wool carpets & landscaped gardens.