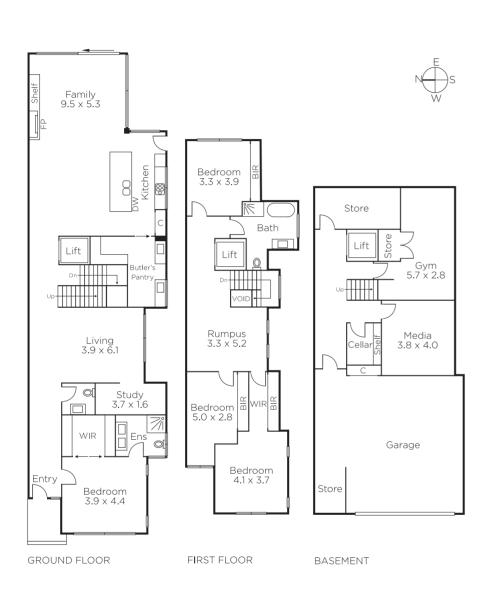

## Stunning Near New Luxurious Home

Close to Highfield Park this home is highlighted by a rendered and timber façade coupled with a clever architectural design delivering a luxuriously appointed, light-filled zoned interior with strategically placed picture size windows. Resulting in a property which radiates wow factor over 3 levels, serviced by an internal lift and catering perfectly to family living and entertaining for all age groups. An extensive use of marble flooring & tiles is complemented by an all-white décor, high ceilings and flowing floor plan featuring a downstairs main bedroom with WIR/ensuite, powder room, sitting room with adjacent study and expansive family domain incorporating a state-of-the-art kitchen with a superb granite/oak island bench, V-Zug stove, integrated frig/freezer & Asko dishwasher plus a butler's pantry. All overlooking an easy care garden with gas heated pool - delivering indoor/outdoor alfresco areas. An oak staircas lead to 3 upstairs bedrooms plus a family retreat & bathroom; the lower level which includes a home theatre, gymnasium, wine room and access to a remote 3 car garage+storage. Other features include video intercom, alarm, ducted heating, cooling & vacuum, GasLF, premium grade wool carpets & landscaped gardens.