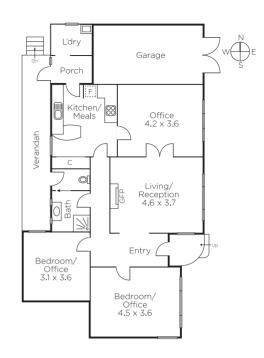

## Deco Charm, Desirable Location

This Art Deco inspired residence offers an exciting opportunity for use as a home, home office or professional consulting rooms. Positioned amidst Waverley Road shops & restaurants & close to schools, Ardrie Park & transport. Evocative features including leadlight windows, high ceilings & timber floors add to the rich character of the property, which includes a wide entry hall, living room or reception (GFP), & a generous dining or meeting room. Two spacious rooms/ bedrooms, central bathroom & separate laundry. The light filled kitchen/meals opens to the private north-west facing paved outdoor area. OSP for 3 cars.