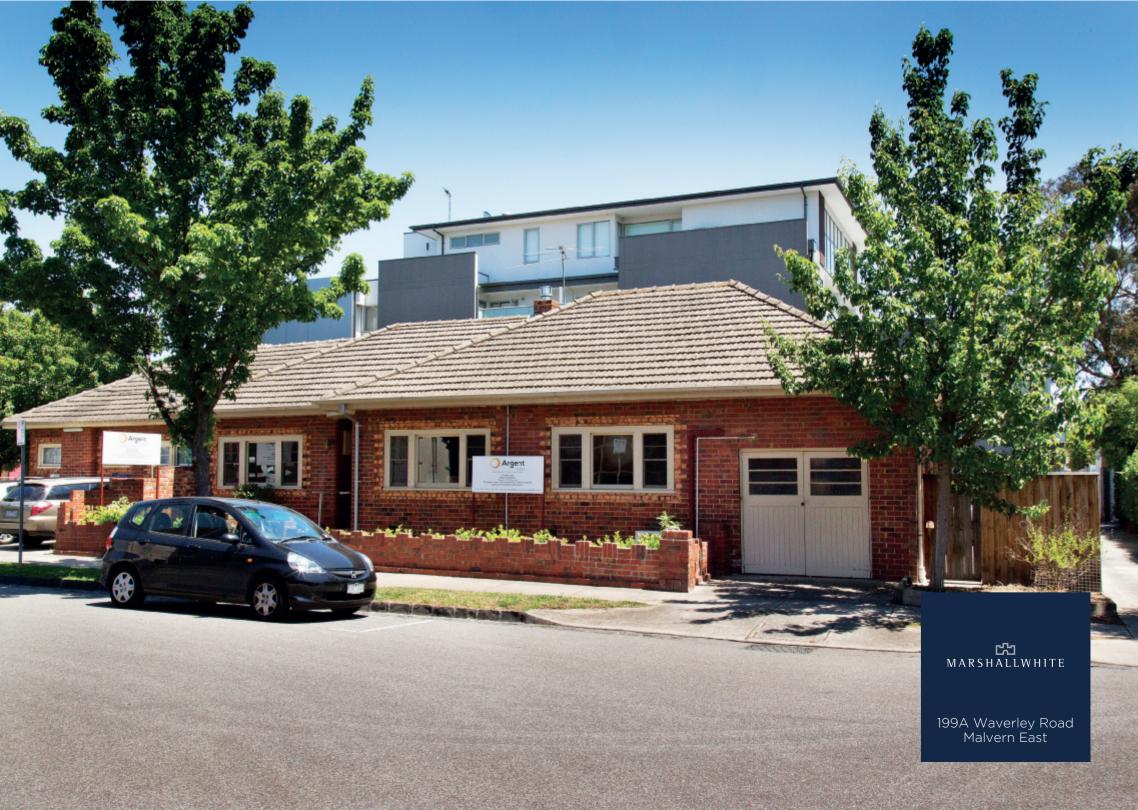

## Deco Charm, Desirable Location

This Art Deco inspired residence offers an exciting opportunity for use as a home, home office or professional consulting rooms. Positioned amidst Waverley Road shops & restaurants & close to schools, Ardrie Park & transport. Evocative features including leadlight windows, high ceilings & timber floors add to the rich character of the property, which includes a wide entry hall, living room or reception (GFP), & a generous dining or meeting room. Two spacious rooms/ bedrooms, central bathroom & separate laundry. The light filled kitchen/meals opens to the private north-west facing paved outdoor area. OSP for 3 cars.