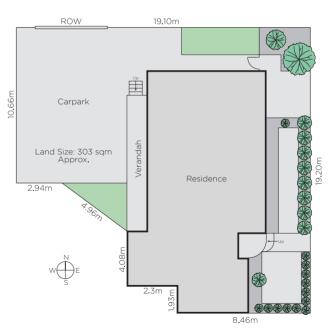

## Deco Charm, Desirable Location

This Art Deco inspired residence offers an exciting opportunity for use as a home, home office or professional consulting rooms. Positioned amidst Waverley Road shops & restaurants & close to schools, Ardrie Park & transport. Evocative features including leadlight windows, high ceilings & timber floors add to the rich character of the property, which includes a wide entry hall, living room or reception (GFP), & a generous dining or meeting room. Two spacious rooms/ bedrooms, central bathroom & separate laundry. The light filled kitchen/meals opens to the private north-west facing paved outdoor area. OSP for 3 cars.