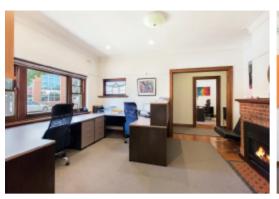

## Deco Charm, Desirable Location

This Art Deco inspired residence offers an exciting opportunity for use as a home, home office or professional consulting rooms. Positioned amidst Waverley Road shops & restaurants & close to schools, Ardrie Park & transport. Evocative features including leadlight windows, high ceilings & timber floors add to the rich character of the property, which includes a wide entry hall, living room or reception (GFP), & a generous dining or meeting room. Two spacious rooms/ bedrooms, central bathroom & separate laundry. The light filled kitchen/meals opens to the private north-west facing paved outdoor area. OSP for 3 cars.