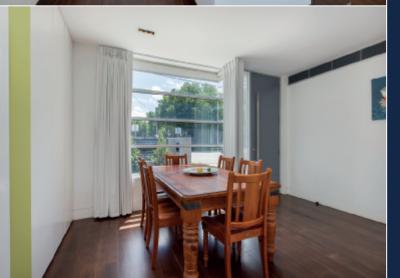

Wide dark stained floors flow through the light-filled dining area, sensational fully integrated Miele galley kitchen with white stone benches and the generous living room opening through bi-fold doors to a private landscaped L-shaped courtyard. The spacious main bedroom with walk in robe, stunning en-suite and balcony offering city views enjoys the serenity of its own level above two additional double bedrooms with built in robes, study or 4th bedroom, designer marble bathroom and balcony.