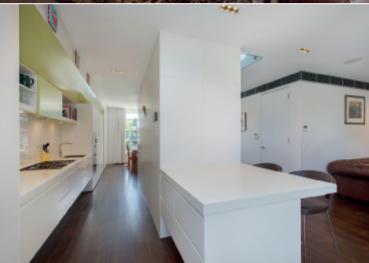

Wide dark stained floors flow through the light-filled dining area, sensational fully integrated Miele galley kitchen with white stone benches and the generous living room opening through bi-fold doors to a private landscaped L-shaped courtyard. The spacious main bedroom with walk in robe, stunning en-suite and balcony offering city views enjoys the serenity of its own level above two additional double bedrooms with built in robes, study or 4th bedroom, designer marble bathroom and balcony.