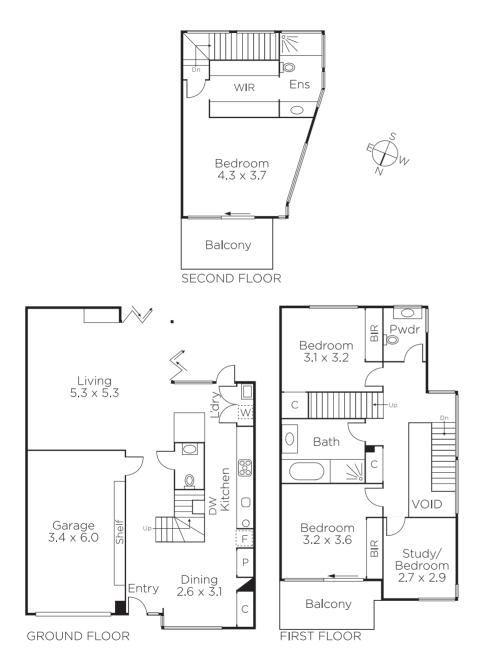

Wide dark stained floors flow through the light-filled dining area, sensational fully integrated Miele galley kitchen with white stone benches and the generous living room opening through bi-fold doors to a private landscaped L-shaped courtyard. The spacious main bedroom with walk in robe, stunning en-suite and balcony offering city views enjoys the serenity of its own level above two additional double bedrooms with built in robes, study or 4th bedroom, designer marble bathroom and balcony.

Impressively appointed with alarm, ducted vacuum, powder-room, Euro-laundry and internally accessed garage.