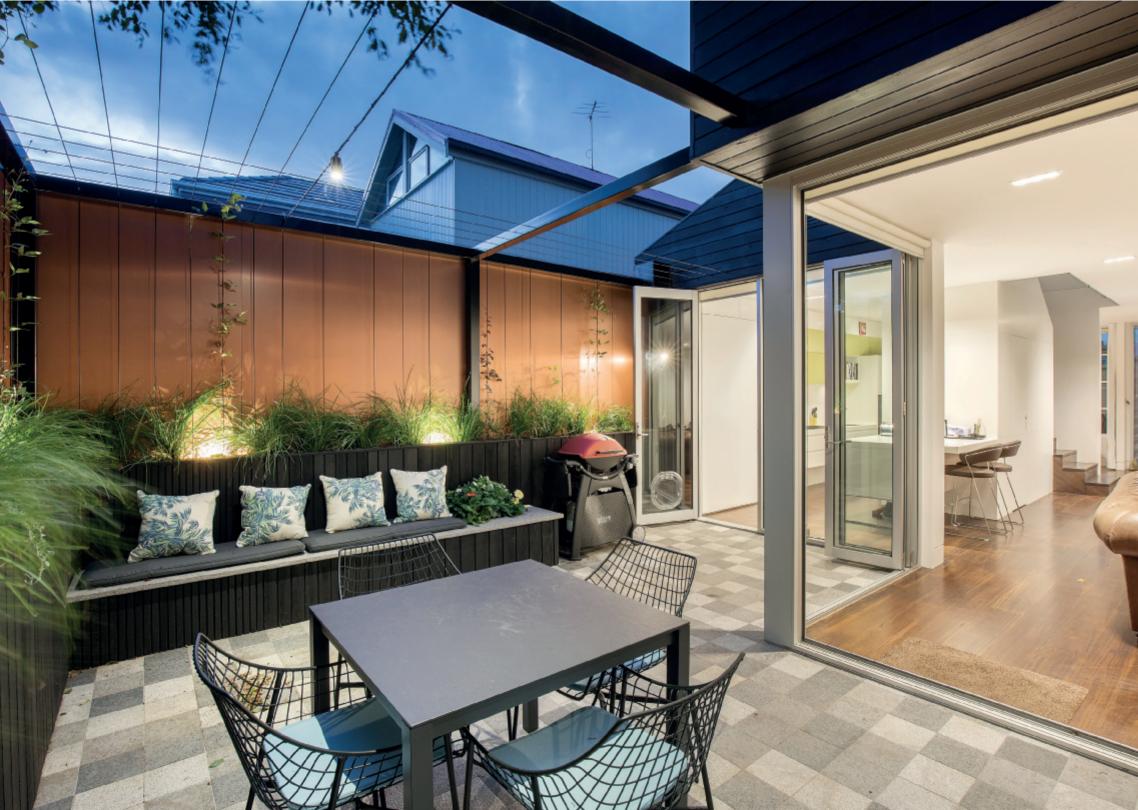

Wide dark stained floors flow through the light-filled dining area, sensational fully integrated Miele galley kitchen with white stone benches and the generous living room opening through bi-fold doors to a private landscaped L-shaped courtyard. The spacious main bedroom with walk in robe, stunning en-suite and balcony offering city views enjoys the serenity of its own level above two additional double bedrooms with built in robes, study or 4th bedroom, designer marble bathroom and balcony.