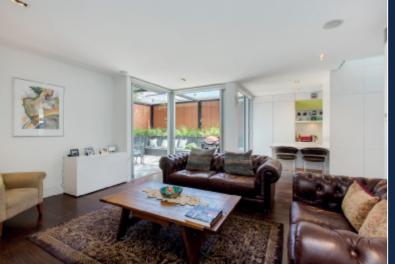

Wide dark stained floors flow through the light-filled dining area, sensational fully integrated Miele galley kitchen with white stone benches and the generous living room opening through bi-fold doors to a private landscaped L-shaped courtyard. The spacious main bedroom with walk in robe, stunning en-suite and balcony offering city views enjoys the serenity of its own level above two additional double bedrooms with built in robes, study or 4th bedroom, designer marble bathroom and balcony.