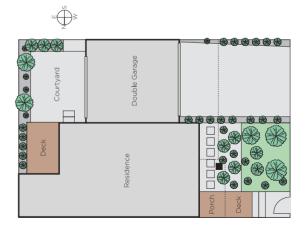

## Secluded, Stylish and Superbly Spacious

Located in the prestigious 'golden triangle' precinct, this superb split-level town residence enjoys secluded, stress-free living surrounded by exceptional lifestyle conveniences. Stylish, open plan interiors comprise of spacious living, dining, sleek stone kitchen with Blanco appliances, flowing to the sunny deck & paved courtyard. Three upstairs bedrooms, pristine central bathroom and sundrenched master with walk in robe, deluxe ensuite with spa and private terrace. Features include heating/cooling, gas log fireplace, powder room, laundry, BIRs, secure entry and double garage. Land 245sgm approx.