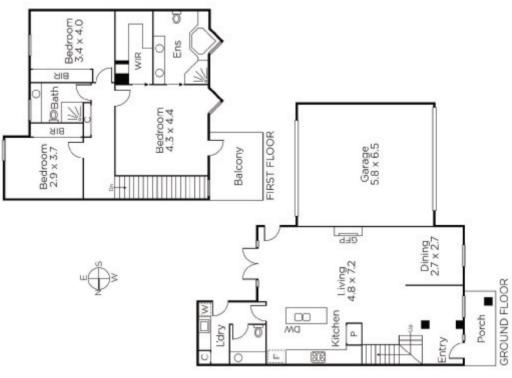

## Secluded, Stylish and Superbly Spacious

Located in the prestigious 'golden triangle' precinct, this superb split-level town residence enjoys secluded, stress-free living surrounded by exceptional lifestyle conveniences. Stylish, open plan interiors comprise of spacious living, dining, sleek stone kitchen with Blanco appliances, flowing to the sunny deck & paved courtyard. Three upstairs bedrooms, pristine central bathroom and sundrenched master with walk in robe, deluxe ensuite with spa and private terrace. Features include heating/cooling, gas log fireplace, powder room, laundry, BIRs, secure entry and double garage. Land 245sgm approx.