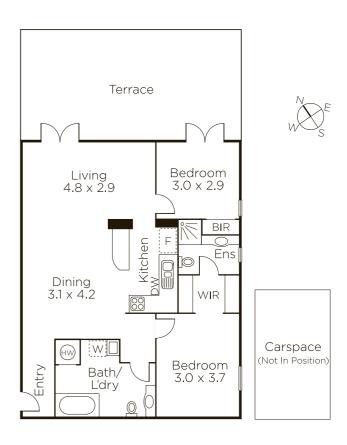

## 'Brindisi': Chic Bayside Living and Entertaining

This superbly appointed and sophisticated two bedroom apartment is a stunning, north-facing, celebration of indoor-outdoor living and entertaining, with city views, all just metres from Bay St and the waterfront. As it flows to its spectacular north-facing terrace all with the city skyline as an impressive backdrop, the open-plan kitchen / meals / living features Blanco appliances and stone benchtops that include a breakfast bar, whilst the master bedroom is lavish with an ensuite and walk-in-robes. Fully secure, the 'Brindisi' building has video entry, basement parking and elevator access, making it the perfect inner-urban abode for the busy inner-urbanite. Just around the corner from a first class selection of strip shopping, cafes, restaurants and bars on Bay St, you also have easy access to the city via light rail as well as some pretty parks and the beach all within walking distance as well.