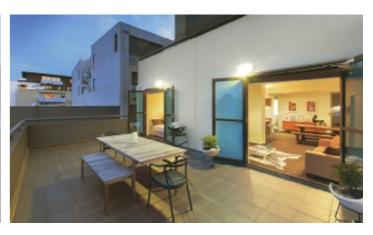

## 'Brindisi': Chic Bayside Living and Entertaining

This superbly appointed and sophisticated two bedroom apartment is a stunning, north-facing, celebration of indoor-outdoor living and entertaining, with city views, all just metres from Bay St and the waterfront. As it flows to its spectacular north-facing terrace all with the city skyline as an impressive backdrop, the open-plan kitchen / meals / living features Blanco appliances and stone benchtops that include a breakfast bar, whilst the master bedroom is lavish with an ensuite and walk-in-robes. Fully secure, the 'Brindisi' building has video entry, basement parking and elevator access, making it the perfect inner-urban abode for the busy inner-urbanite. Just around the corner from a first class selection of strip shopping, cafes, restaurants and bars on Bay St, you also have easy access to the city via light rail as well as some pretty parks and the beach all within walking distance as well.