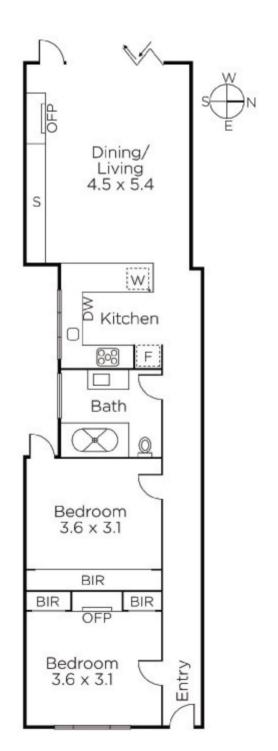

## Inviting Inner Urban Style

Behind the classic façade of this solid brick single level Victorian residence, interior spaces that have been superbly renovated and extended create an instantly appealing inner urban sanctuary just moments from the vibrant shops and restaurants on Chapel St, High St and Hawksburn Village and glorious Victoria Gardens. Hardwood floors are paired with high ceilings in the hallway, gorgeous main bedroom with open fire and built in robe, second double bedroom with built in robe and a stylish bathroom. Vaulted ceilings add to the scale of the light-filled living and dining room featuring a gas fireplace and sleek gourmet kitchen boasting stone benches and Miele appliances. Bi-fold doors open the living completely to a private northwest leafy courtyard, a tranquil oasis for outdoor entertaining. Perfect to just move in and immediately enjoy, it also includes an alarm.