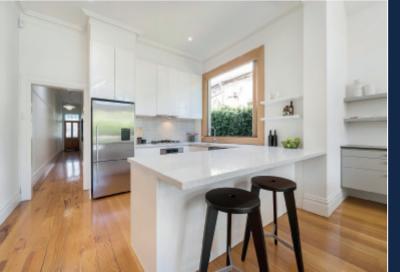

## Inviting Inner Urban Style

Behind the classic façade of this solid brick single level Victorian residence, interior spaces that have been superbly renovated and extended create an instantly appealing inner urban sanctuary just moments from the vibrant shops and restaurants on Chapel St, High St and Hawksburn Village and glorious Victoria Gardens. Hardwood floors are paired with high ceilings in the hallway, gorgeous main bedroom with open fire and built in robe, second double bedroom with built in robe and a stylish bathroom. Vaulted ceilings add to the scale of the light-filled living and dining room featuring a gas fireplace and sleek gourmet kitchen boasting stone benches and Miele appliances. Bi-fold doors open the living completely to a private northwest leafy courtyard, a tranquil oasis for outdoor entertaining. Perfect to just move in and immediately enjoy, it also includes an alarm.