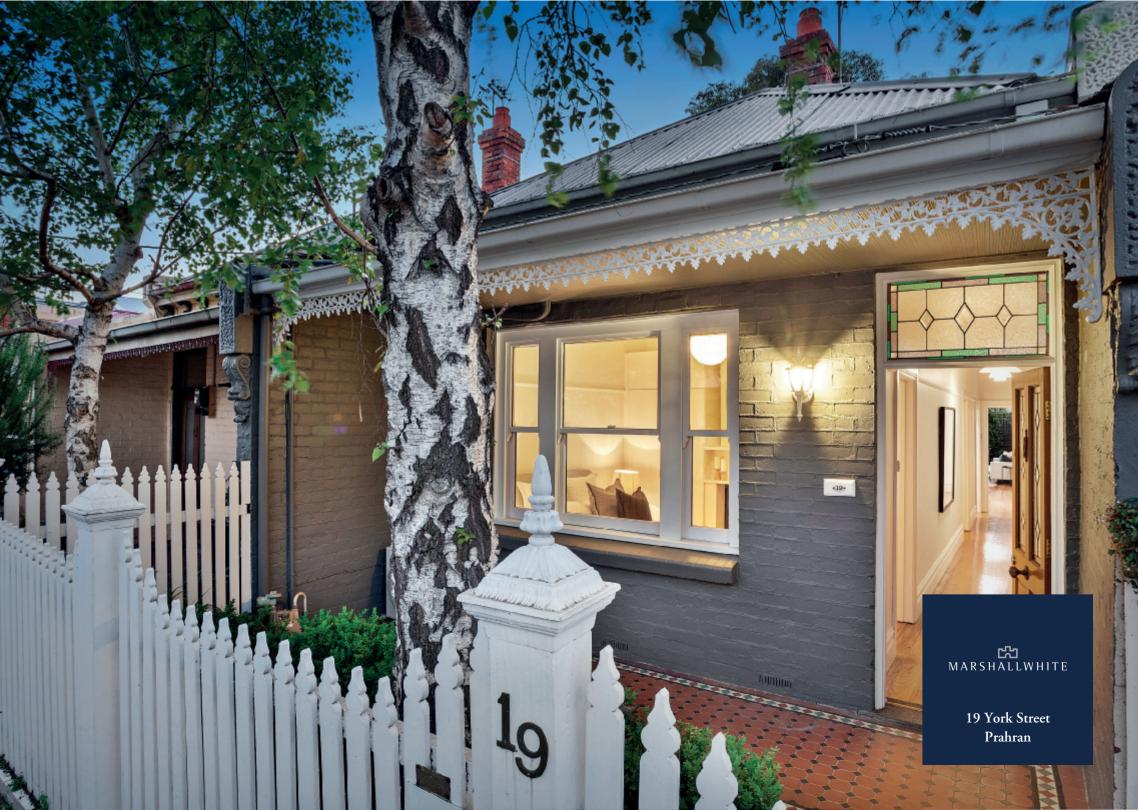

## Inviting Inner Urban Style

Behind the classic façade of this solid brick single level Victorian residence, interior spaces that have been superbly renovated and extended create an instantly appealing inner urban sanctuary just moments from the vibrant shops and restaurants on Chapel St, High St and Hawksburn Village and glorious Victoria Gardens. Hardwood floors are paired with high ceilings in the hallway, gorgeous main bedroom with open fire and built in robe, second double bedroom with built in robe and a stylish bathroom. Vaulted ceilings add to the scale of the light-filled living and dining room featuring a gas fireplace and sleek gourmet kitchen boasting stone benches and Miele appliances. Bi-fold doors open the living completely to a private northwest leafy courtyard, a tranquil oasis for outdoor entertaining. Perfect to just move in and immediately enjoy, it also includes an alarm.