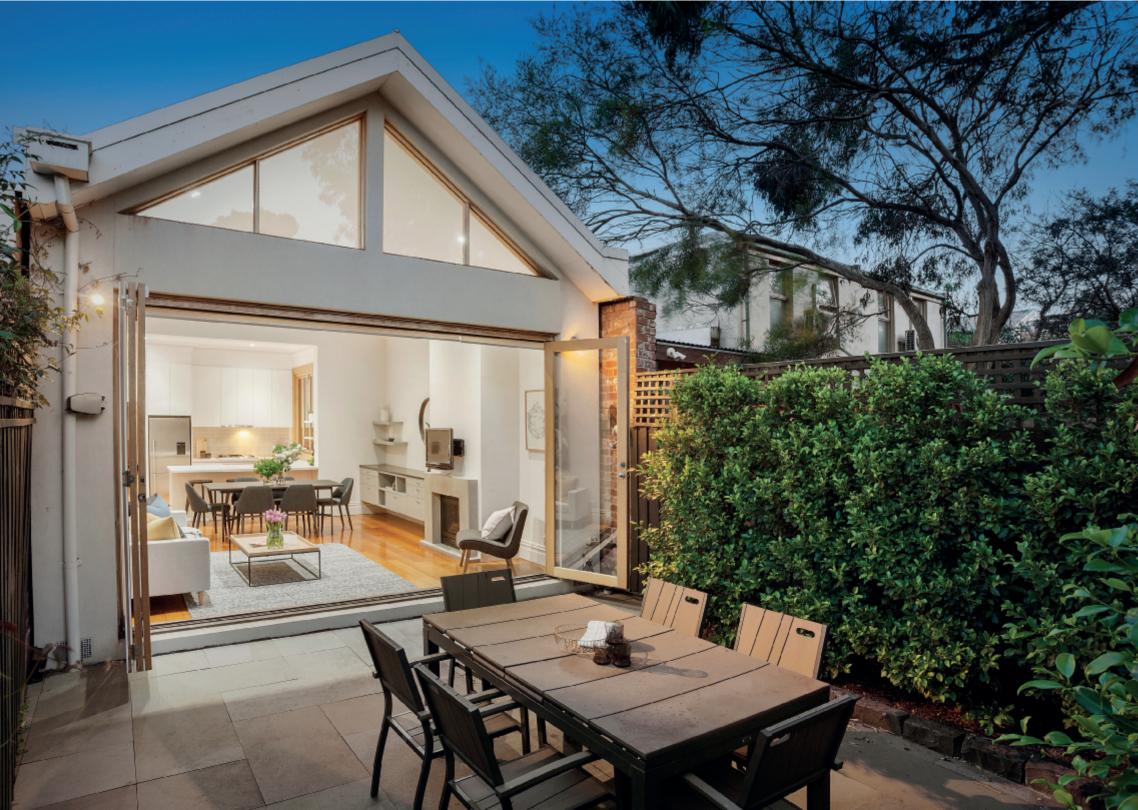

## Inviting Inner Urban Style

Behind the classic façade of this solid brick single level Victorian residence, interior spaces that have been superbly renovated and extended create an instantly appealing inner urban sanctuary just moments from the vibrant shops and restaurants on Chapel St, High St and Hawksburn Village and glorious Victoria Gardens. Hardwood floors are paired with high ceilings in the hallway, gorgeous main bedroom with open fire and built in robe, second double bedroom with built in robe and a stylish bathroom. Vaulted ceilings add to the scale of the light-filled living and dining room featuring a gas fireplace and sleek gourmet kitchen boasting stone benches and Miele appliances. Bi-fold doors open the living completely to a private northwest leafy courtyard, a tranquil oasis for outdoor entertaining. Perfect to just move in and immediately enjoy, it also includes an alarm.