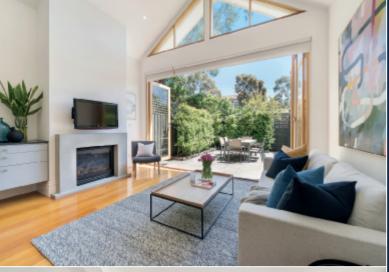

## Inviting Inner Urban Style

Behind the classic façade of this solid brick single level Victorian residence, interior spaces that have been superbly renovated and extended create an instantly appealing inner urban sanctuary just moments from the vibrant shops and restaurants on Chapel St, High St and Hawksburn Village and glorious Victoria Gardens. Hardwood floors are paired with high ceilings in the hallway, gorgeous main bedroom with open fire and built in robe, second double bedroom with built in robe and a stylish bathroom. Vaulted ceilings add to the scale of the light-filled living and dining room featuring a gas fireplace and sleek gourmet kitchen boasting stone benches and Miele appliances. Bi-fold doors open the living completely to a private northwest leafy courtyard, a tranquil oasis for outdoor entertaining. Perfect to just move in and immediately enjoy, it also includes an alarm.