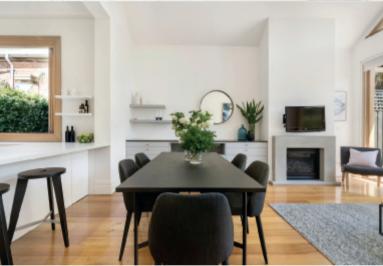

## Inviting Inner Urban Style

Behind the classic façade of this solid brick single level Victorian residence, interior spaces that have been superbly renovated and extended create an instantly appealing inner urban sanctuary just moments from the vibrant shops and restaurants on Chapel St, High St and Hawksburn Village and glorious Victoria Gardens. Hardwood floors are paired with high ceilings in the hallway, gorgeous main bedroom with open fire and built in robe, second double bedroom with built in robe and a stylish bathroom. Vaulted ceilings add to the scale of the light-filled living and dining room featuring a gas fireplace and sleek gourmet kitchen boasting stone benches and Miele appliances. Bi-fold doors open the living completely to a private northwest leafy courtyard, a tranquil oasis for outdoor entertaining. Perfect to just move in and immediately enjoy, it also includes an alarm.