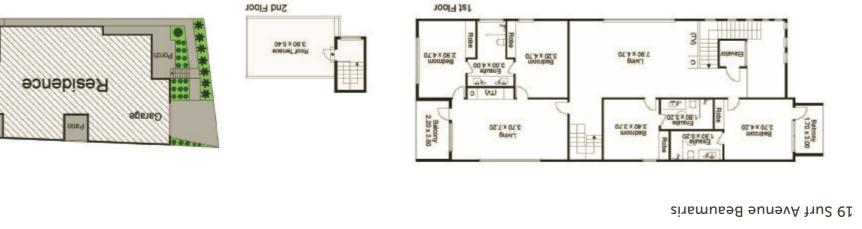

## **Ultimate Family Design, Ultimate Location**

On high between MacDonald Reserve & Rickett's Point, this immense 5 bedroom & home-office, 4.5 bathroom, 5+ zone home offers view-focused, family-focused architect-design with basement theatre & gym, formal, family & al fresco areas, 2 vast 1st-flr lounges (1 with bay-views & balcony) & a spectacular bay-panorama roof-deck! With a ground-floor master domain & ensuite access for every bedroom, there's an Ilve kitchen with butlers pantry, a massive main ensuite, dressing-room...& industrial-edge finishes including timber, stone, Corian & a sculptural glass-lift. With every luxury including 8-car garage & reticulated north-west gardens with tiled pool, this is the ultimate family design in the ultimate parkside, beachside, Beaumaris College location.