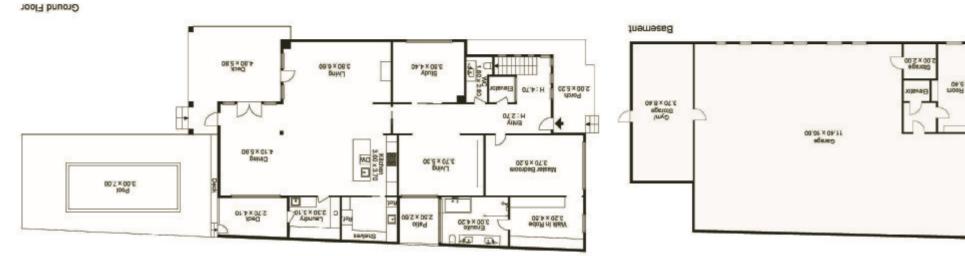

## **Ultimate Family Design, Ultimate Location**

On high between MacDonald Reserve & Rickett's Point, this immense 5 bedroom & home-office, 4.5 bathroom, 5+ zone home offers view-focused, family-focused architect-design with basement theatre & gym, formal, family & al fresco areas, 2 vast 1st-flr lounges (1 with bay-views & balcony) & a spectacular bay-panorama roof-deck! With a ground-floor master domain & ensuite access for every bedroom, there's an Ilve kitchen with butlers pantry, a massive main ensuite, dressing-room...& industrial-edge finishes including timber, stone, Corian & a sculptural glass-lift. With every luxury including 8-car garage & reticulated north-west gardens with tiled pool, this is the ultimate family design in the ultimate parkside, beachside, Beaumaris College location.