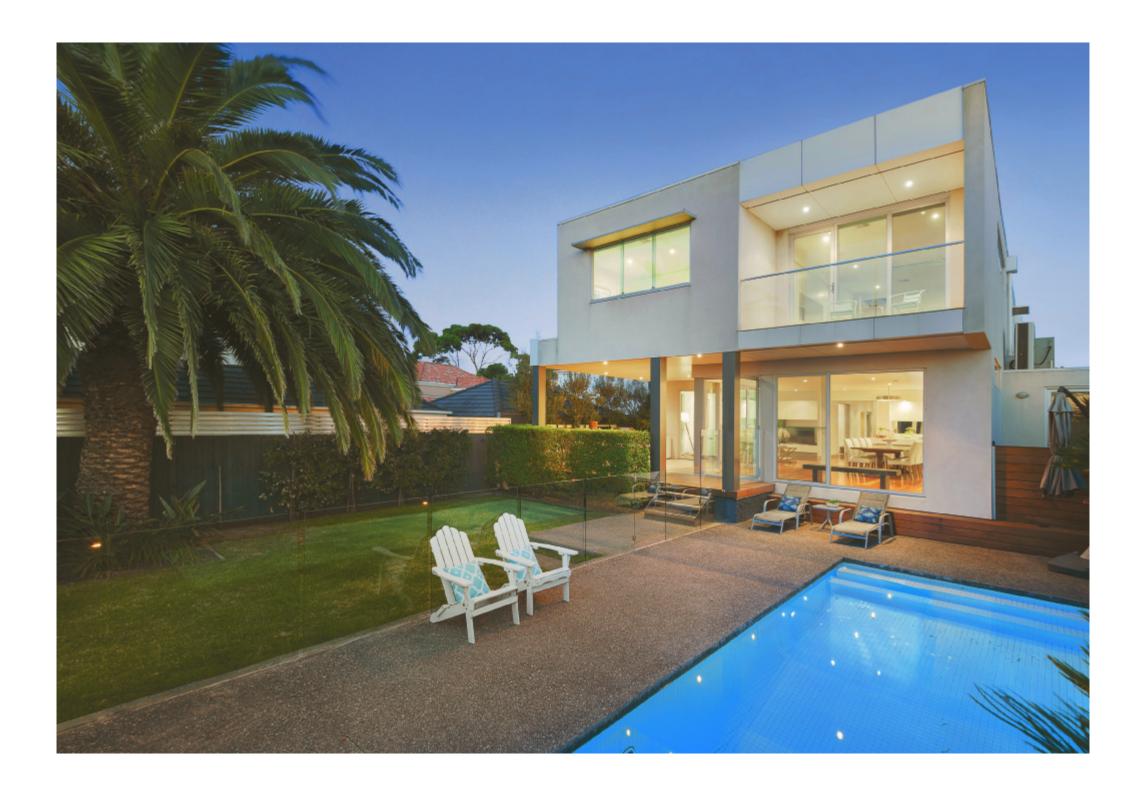

## **Ultimate Family Design, Ultimate Location**

On high between MacDonald Reserve & Rickett's Point, this immense 5 bedroom & home-office, 4.5 bathroom, 5+ zone home offers view-focused, family-focused architect-design with basement theatre & gym, formal, family & al fresco areas, 2 vast 1st-flr lounges (1 with bay-views & balcony) & a spectacular bay-panorama roof-deck! With a ground-floor master domain & ensuite access for every bedroom, there's an Ilve kitchen with butlers pantry, a massive main ensuite, dressing-room...& industrial-edge finishes including timber, stone, Corian & a sculptural glass-lift. With every luxury including 8-car garage & reticulated north-west gardens with tiled pool, this is the ultimate family design in the ultimate parkside, beachside, Beaumaris College location.