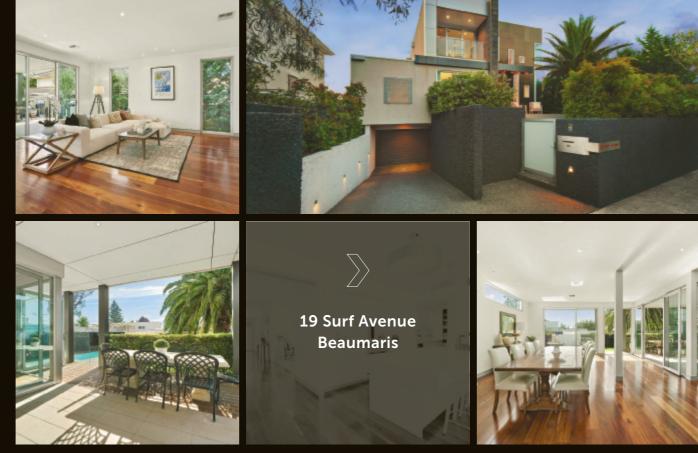

## **Ultimate Family Design, Ultimate Location**

On high between MacDonald Reserve & Rickett's Point, this immense 5 bedroom & home-office, 4.5 bathroom, 5+ zone home offers view-focused, family-focused architect-design with basement theatre & gym, formal, family & al fresco areas, 2 vast 1st-flr lounges (1 with bay-views & balcony) & a spectacular bay-panorama roof-deck! With a ground-floor master domain & ensuite access for every bedroom, there's an Ilve kitchen with butlers pantry, a massive main ensuite, dressing-room...& industrial-edge finishes including timber, stone, Corian & a sculptural glass-lift. With every luxury including 8-car garage & reticulated north-west gardens with tiled pool, this is the ultimate family design in the ultimate parkside, beachside, Beaumaris College location.