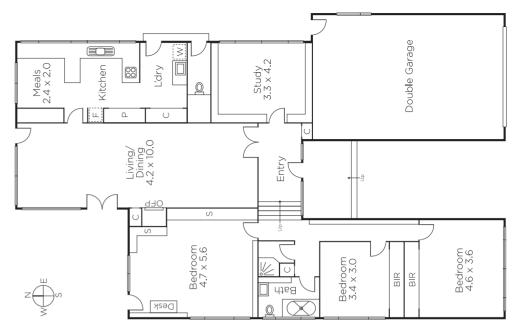

## Elite Location, Prime Opportunity

Defined by spacious proportions & light filled living spaces, this 3 bedroom domain offers zoned interiors ideal for family living. While perfectly comfortable now, the alluring opportunity exists for refurbishment or even to develop or build a new home (STCA). A generous living & dining area leads to a functional kitchen offering extensive storage & space for casual dining. This promising domain includes 3 superb bedrooms, 2 with built in robes & 1 with custom shelving & a family bathroom with separate shower. Completed by an extensive sundrenched garden, study, laundry & 2 car garage. 879sqm (approx.)