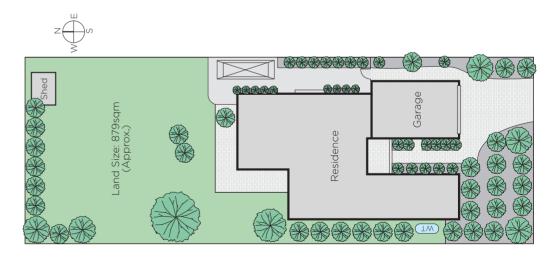

## Elite Location, Prime Opportunity

Defined by spacious proportions & light filled living spaces, this 3 bedroom domain offers zoned interiors ideal for family living. While perfectly comfortable now, the alluring opportunity exists for refurbishment or even to develop or build a new home (STCA). A generous living & dining area leads to a functional kitchen offering extensive storage & space for casual dining. This promising domain includes 3 superb bedrooms, 2 with built in robes & 1 with custom shelving & a family bathroom with separate shower. Completed by an extensive sundrenched garden, study, laundry & 2 car garage. 879sqm (approx.)