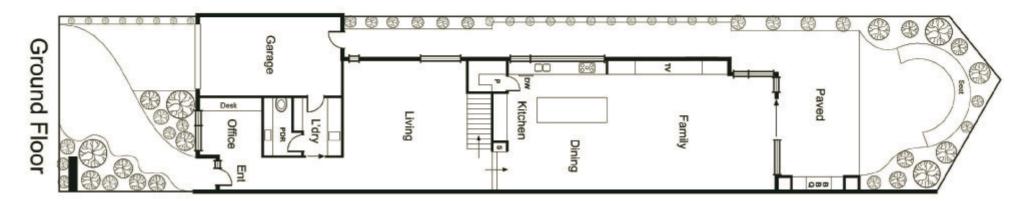

## 3+study ⊨ 2+ 🗀 1 📿

An elite project from Aston Prestige Constructions, Kirsten Grant Architects & Linton LaFontaine Landscape, this 3 bedroom, 2 study, 2.5 bathroom home is the Builder's own home ...now it's available to mere mortals!

Featuring north-west formal & casual zones, a spectacular master-domain & a study on each level, this customised home offers every extra (climate-control, video-intercom, alarm, CCTV, solar hot-water, auto-garage), luxe detail (Oak, stone, 3.3m ceilings, bespoke joinery) & big brand names (Miele kitchen, Electrolux BBQ kitchen, Rogerseller bathrooms, Artemide lighting), opposite Sillitoe Reserve & a short walk to Haileybury & St. Leonard's College.