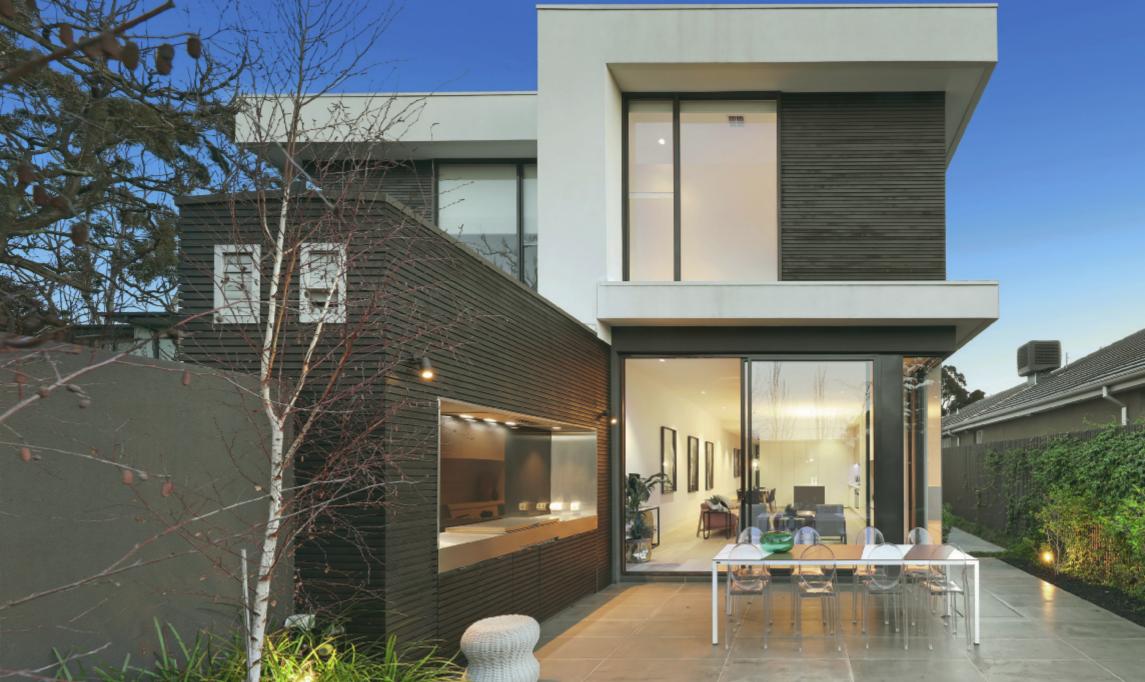

Featuring north-west formal & casual zones, a spectacular master-domain & a study on each level, this customised home offers every extra (climate-control, video-intercom, alarm, CCTV, solar hot-water, auto-garage), luxe detail (Oak, stone, 3.3m ceilings, bespoke joinery) & big brand names (Miele kitchen, Electrolux BBQ kitchen, Rogerseller bathrooms, Artemide lighting), opposite Sillitoe Reserve & a short walk to Haileybury & St. Leonard's College.

One word ... AMAZING!

www.19.lawsonsthampton.com

| Auction | Saturday 07 October - 12.30pm |
|---------|-------------------------------|
| Contact | Lambros Bollas 0413 861 979   |
|         | lbollas@buxton.com.au         |
| Office  | Sandringham 9598 8222         |