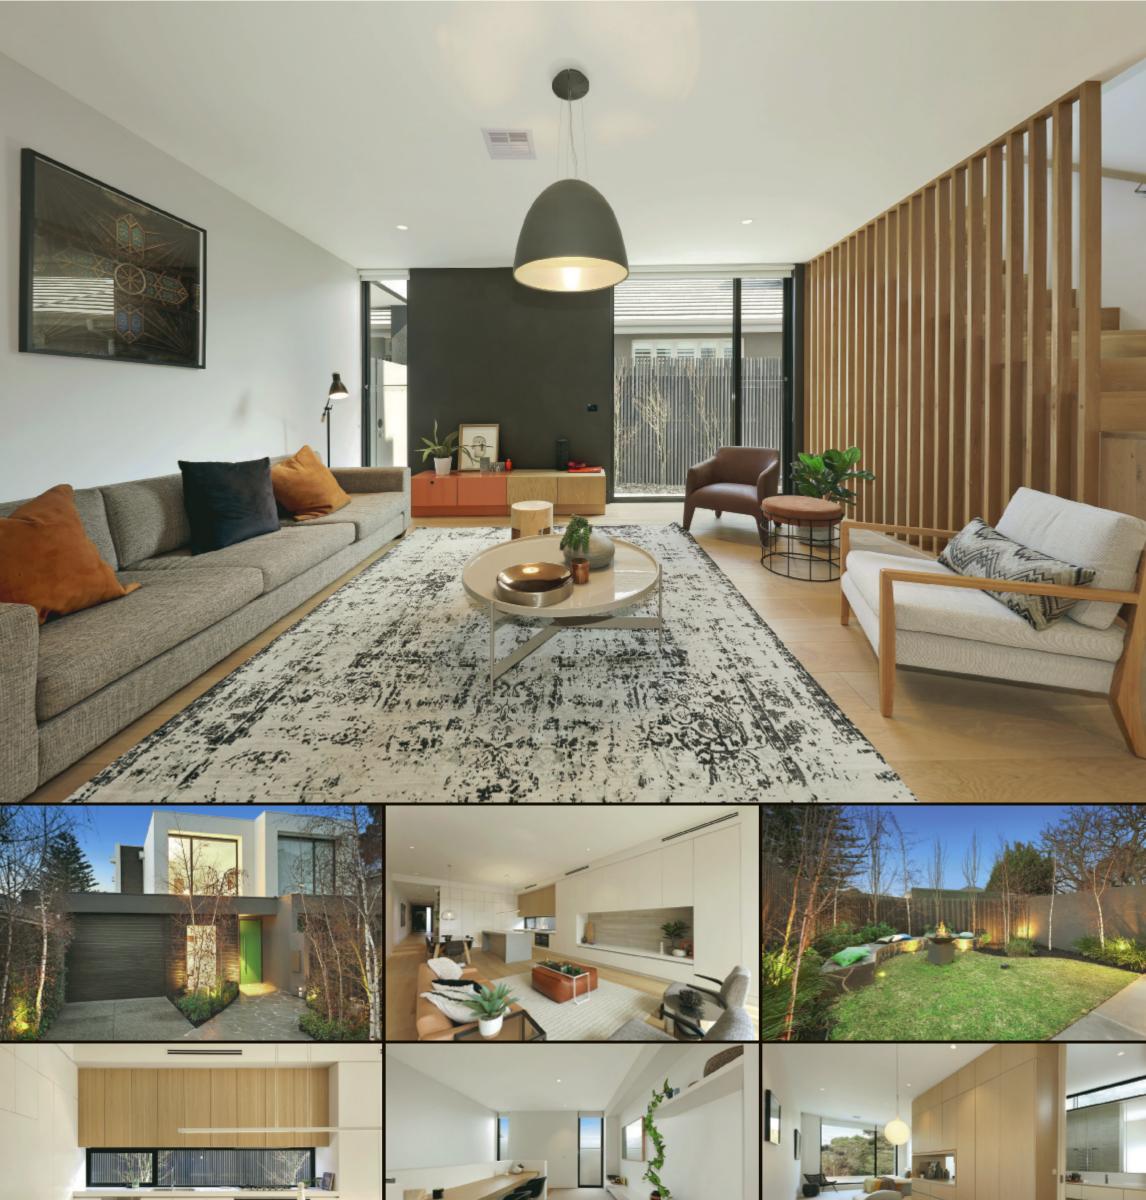

## 3+study ⊨ 2+ 🗀 1 📿

An elite project from Aston Prestige Constructions, Kirsten Grant Architects & Linton LaFontaine Landscape, this 3 bedroom, 2 study, 2.5 bathroom home is the Builder's own home ...now it's available to mere mortals!

Featuring north-west formal & casual zones, a spectacular master-domain & a study on each level, this customised home offers every extra (climate-control, video-intercom, alarm, CCTV, solar hot-water, auto-garage), luxe detail (Oak, stone, 3.3m ceilings, bespoke joinery) & big brand names (Miele kitchen, Electrolux BBQ kitchen, Rogerseller bathrooms, Artemide lighting), opposite Sillitoe Reserve & a short walk to Haileybury & St. Leonard's College.

One word ... AMAZING!

www.19.lawsonsthampton.com

| Auction | Saturday 07 October - 12.30pm |
|---------|-------------------------------|
| Contact | Lambros Bollas 0413 861 979   |
|         | lbollas@buxton.com.au         |
| Office  | Sandringham 9598 8222         |