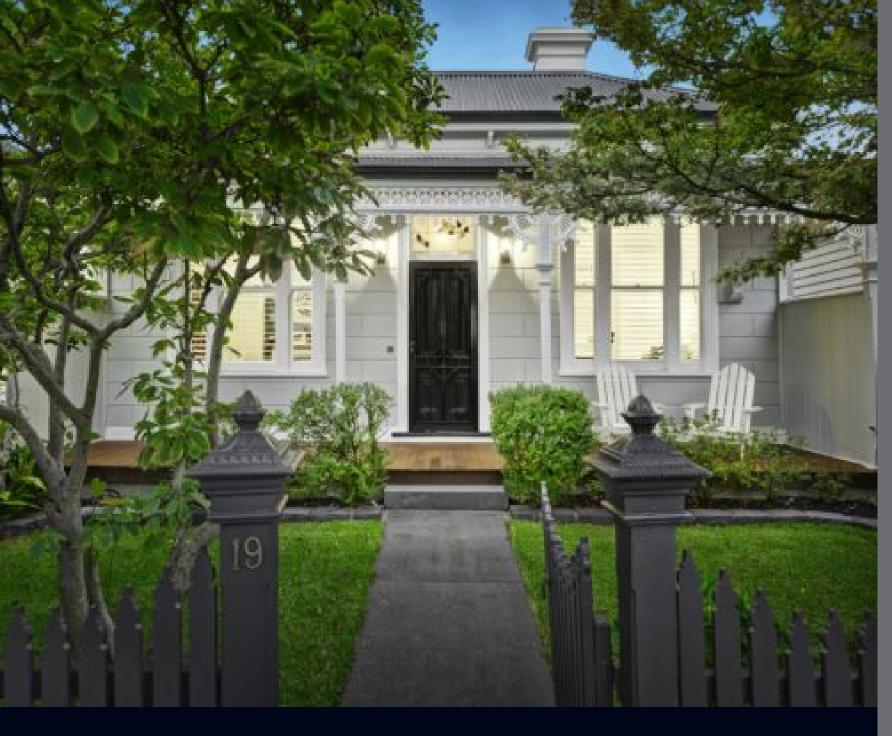

### MALVERN 19 Gordon Grove

3 🗐 1 📛 2 😂 2 📛 1 🗐

# Renovated Victorian will astound!

Balancing elegant 1890s heritage grace with immaculate modern renovation, this beautiful block fronted Victorian also has the rare offering of two car spaces accessed via remote entry at the rear. The wonderful combination of period and contemporary is seamless, from leadlight windows, high ceilings and four ornate fireplaces, to the generous central living zone which offers stylish new timber floors and a completely updated Caesarstone kitchen with designer pendant lighting and stainless steel appliances. This main living space further opens out to the north facing undercover courtyard and sizeable green garden idyllic for all occasions. A formal lounge/sitting room, three relaxed bedrooms with built in robes and a dedicated study are other major highlights, as is the neat bathroom, laundry, hydronic heating, reverse cycle cooling and garden shed. You´re in the Malvern Primary School zone and can walk to Malvern Central, Glenferrie Road shops and De La Salle College.

MALVERN 19 Gordon Grove