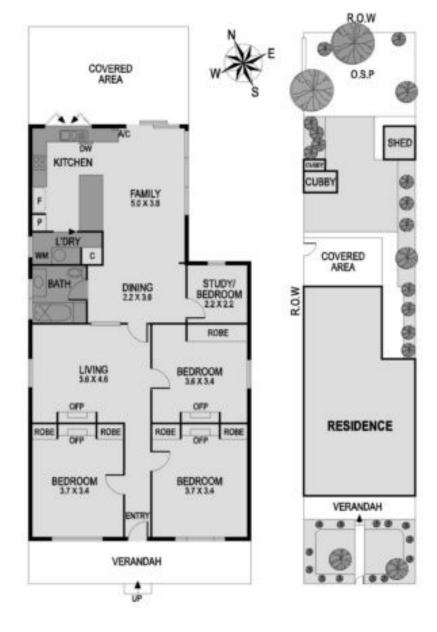

# Renovated Victorian will astound!

Balancing elegant 1890s heritage grace with immaculate modern renovation, this beautiful block fronted Victorian also has the rare offering of two car spaces accessed via remote entry at the rear. The wonderful combination of period and contemporary is seamless, from leadlight windows, high ceilings and four ornate fireplaces, to the generous central living zone which offers stylish new timber floors and a completely updated Caesarstone kitchen with designer pendant lighting and stainless steel appliances. This main living space further opens out to the north facing undercover courtyard and sizeable green garden idyllic for all occasions. A formal lounge/sitting room, three relaxed bedrooms with built in robes and a dedicated study are other major highlights, as is the neat bathroom, laundry, hydronic heating, reverse cycle cooling and garden shed. You´re in the Malvern Primary School zone and can walk to Malvern Central, Glenferrie Road shops and De La Salle College.

| AUCTION | Saturday 13th May at 11am                            |
|---------|------------------------------------------------------|
| INSPECT | As advertised or by appointment                      |
| LAND    | 360 sqm approx.                                      |
| CONTACT | Andrew Luke 0419 154 064<br>Sarah Sharp 0411 750 700 |
| OFFICE  | Armadale 9864 5000                                   |
| WEB     | jelliscraig.com.au                                   |

# Renovated Victorian will astound!

Balancing elegant 1890s heritage grace with immaculate modern renovation, this beautiful block fronted Victorian also has the rare offering of two car spaces accessed via remote entry at the rear. The wonderful combination of period and contemporary is seamless, from leadlight windows, high ceilings and four ornate fireplaces, to the generous central living zone which offers stylish new timber floors and a completely updated Caesarstone kitchen with designer pendant lighting and stainless steel appliances. This main living space further opens out to the north facing undercover courtyard and sizeable green garden idyllic for all occasions. A formal lounge/sitting room, three relaxed bedrooms with built in robes and a dedicated study are other major highlights, as is the neat bathroom, laundry, hydronic heating, reverse cycle cooling and garden shed. You're in the Malvern Primary School zone and can walk to Malvern Central, Glenferrie Road shops and De La Salle College.

#### DDIVATE SALE

| PRIVATE SALE |                                                      |
|--------------|------------------------------------------------------|
| INSPECT      | As advertised or by appointment                      |
| LAND         | 360 sqm approx.                                      |
| CONTACT      | Andrew Luke 0419 154 064<br>Sarah Sharp 0411 750 700 |
| OFFICE       | Armadale 9864 5000                                   |
| WEB          | jelliscraig.com.au                                   |