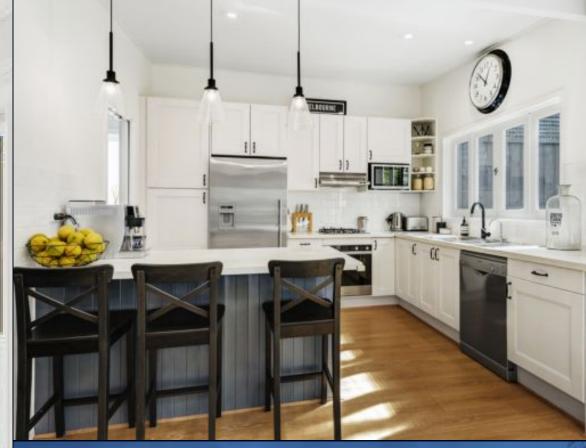

# Renovated Victorian will astound!

Balancing elegant 1890s heritage grace with immaculate modern renovation, this beautiful block fronted Victorian also has the rare offering of two car spaces accessed via remote entry at the rear. The wonderful combination of period and contemporary is seamless, from leadlight windows, high ceilings and four ornate fireplaces, to the generous central living zone which offers stylish new timber floors and a completely updated Caesarstone kitchen with designer pendant lighting and stainless steel appliances. This main living space further opens out to the north facing undercover courtyard and sizeable green garden idyllic for all occasions. A formal lounge/sitting room, three relaxed bedrooms with built in robes and a dedicated study are other major highlights, as is the neat bathroom, laundry, hydronic heating, reverse cycle cooling and garden shed. You´re in the Malvern Primary School zone and can walk to Malvern Central, Glenferrie Road shops and De La Salle College.

# Renovated Victorian will astound!

Balancing elegant 1890s heritage grace with immaculate modern renovation, this beautiful block fronted Victorian also has the rare offering of two car spaces accessed via remote entry at the rear. The wonderful combination of period and contemporary is seamless, from leadlight windows, high ceilings and four ornate fireplaces, to the generous central living zone which offers stylish new timber floors and a completely updated Caesarstone kitchen with designer pendant lighting and stainless steel appliances. This main living space further opens out to the north facing undercover courtyard and sizeable green garden idyllic for all occasions. A formal lounge/sitting room, three relaxed bedrooms with built in robes and a dedicated study are other major highlights, as is the neat bathroom, laundry, hydronic heating, reverse cycle cooling and garden shed. You're in the Malvern Primary School zone and can walk to Malvern Central, Glenferrie Road shops and De La Salle College.