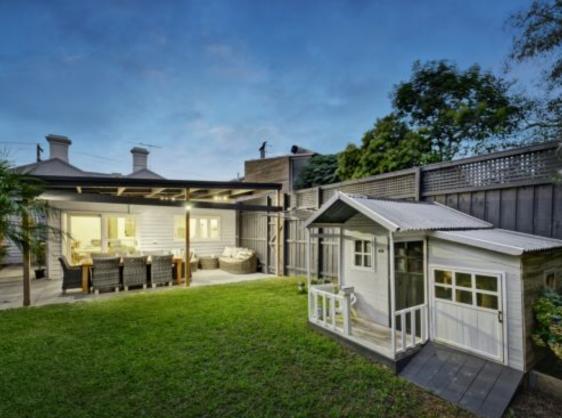

# Renovated Victorian will astound!

Balancing elegant 1890s heritage grace with immaculate modern renovation, this beautiful block fronted Victorian also has the rare offering of two car spaces accessed via remote entry at the rear. The wonderful combination of period and contemporary is seamless, from leadlight windows, high ceilings and four ornate fireplaces, to the generous central living zone which offers stylish new timber floors and a completely updated Caesarstone kitchen with designer pendant lighting and stainless steel appliances. This main living space further opens out to the north facing undercover courtyard and sizeable green garden idyllic for all occasions. A formal lounge/sitting room, three relaxed bedrooms with built in robes and a dedicated study are other major highlights, as is the neat bathroom, laundry, hydronic heating, reverse cycle cooling and garden shed. You´re in the Malvern Primary School zone and can walk to Malvern Central, Glenferrie Road shops and De La Salle College.

# Renovated Victorian will astound!

Balancing elegant 1890s heritage grace with immaculate modern renovation, this beautiful block fronted Victorian also has the rare offering of two car spaces accessed via remote entry at the rear. The wonderful combination of period and contemporary is seamless, from leadlight windows, high ceilings and four ornate fireplaces, to the generous central living zone which offers stylish new timber floors and a completely updated Caesarstone kitchen with designer pendant lighting and stainless steel appliances. This main living space further opens out to the north facing undercover courtyard and sizeable green garden idyllic for all occasions. A formal lounge/sitting room, three relaxed bedrooms with built in robes and a dedicated study are other major highlights, as is the neat bathroom, laundry, hydronic heating, reverse cycle cooling and garden shed. You're in the Malvern Primary School zone and can walk to Malvern Central, Glenferrie Road shops and De La Salle College.