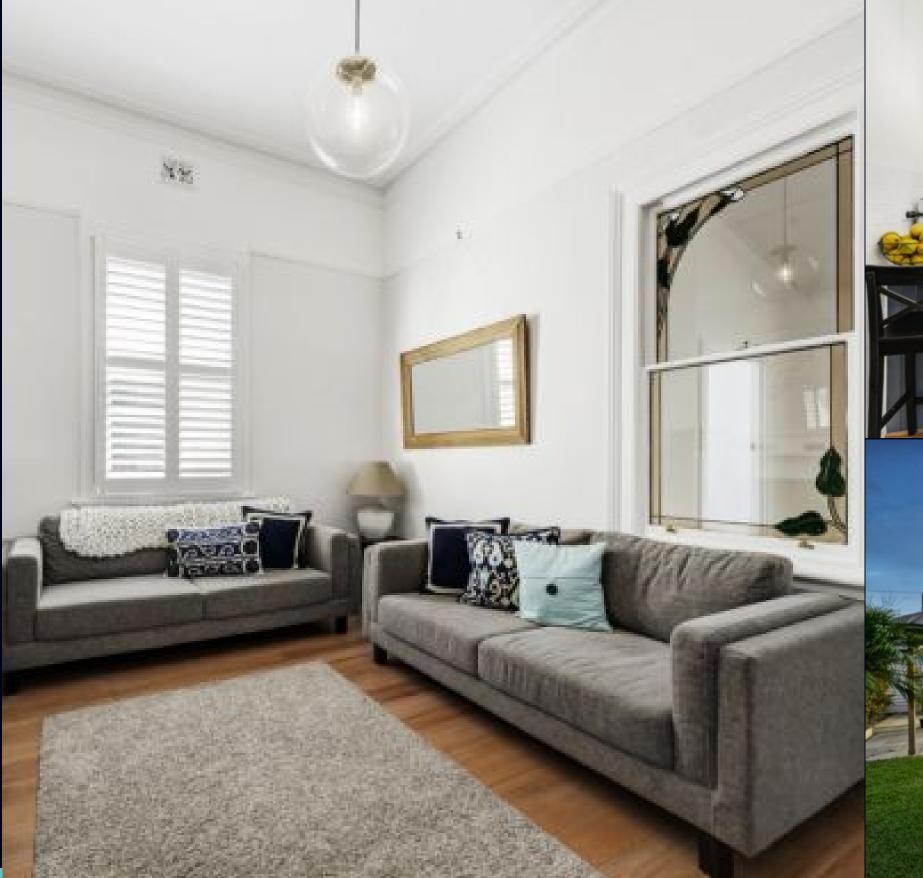

# Renovated Victorian will astound!

Balancing elegant 1890s heritage grace with immaculate modern renovation, this beautiful block fronted Victorian also has the rare offering of two car spaces accessed via remote entry at the rear. The wonderful combination of period and contemporary is seamless, from leadlight windows, high ceilings and four ornate fireplaces, to the generous central living zone which offers stylish new timber floors and a completely updated Caesarstone kitchen with designer pendant lighting and stainless steel appliances. This main living space further opens out to the north facing undercover courtyard and sizeable green garden idyllic for all occasions. A formal lounge/sitting room, three relaxed bedrooms with built in robes and a dedicated study are other major highlights, as is the neat bathroom, laundry, hydronic heating, reverse cycle cooling and garden shed. You´re in the Malvern Primary School zone and can walk to Malvern Central, Glenferrie Road shops and De La Salle College.

# Renovated Victorian will astound!

Balancing elegant 1890s heritage grace with immaculate modern renovation, this beautiful block fronted Victorian also has the rare offering of two car spaces accessed via remote entry at the rear. The wonderful combination of period and contemporary is seamless, from leadlight windows, high ceilings and four ornate fireplaces, to the generous central living zone which offers stylish new timber floors and a completely updated Caesarstone kitchen with designer pendant lighting and stainless steel appliances. This main living space further opens out to the north facing undercover courtyard and sizeable green garden idyllic for all occasions. A formal lounge/sitting room, three relaxed bedrooms with built in robes and a dedicated study are other major highlights, as is the neat bathroom, laundry, hydronic heating, reverse cycle cooling and garden shed. You're in the Malvern Primary School zone and can walk to Malvern Central, Glenferrie Road shops and De La Salle College.