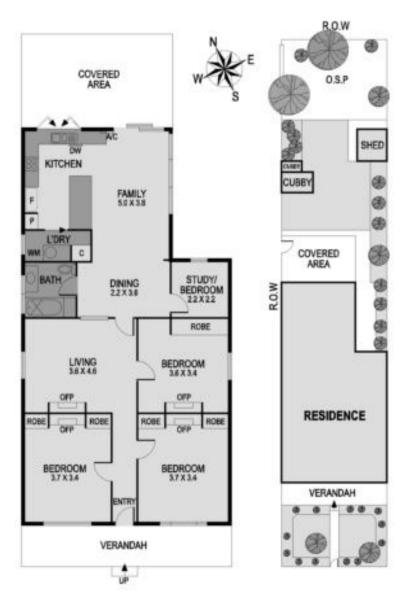

# Renovated Victorian will astound!

Balancing elegant 1890s heritage grace with immaculate modern renovation, this beautiful block fronted Victorian also has the rare offering of two car spaces accessed via remote entry at the rear. The wonderful combination of period and contemporary is seamless, from leadlight windows, high ceilings and four ornate fireplaces, to the generous central living zone which offers stylish new timber floors and a completely updated Caesarstone kitchen with designer pendant lighting and stainless steel appliances. This main living space further opens out to the north facing undercover courtyard and sizeable green garden idyllic for all occasions. A formal lounge/sitting room, three relaxed bedrooms with built in robes and a dedicated study are other major highlights, as is the neat bathroom, laundry, hydronic heating, reverse cycle cooling and garden shed. You´re in the Malvern Primary School zone and can walk to Malvern Central, Glenferrie Road shops and De La Salle College.

| AUCTION | Saturday 13th May at 11am                            |
|---------|------------------------------------------------------|
| INSPECT | As advertised or by appointment                      |
| LAND    | 360 sqm approx.                                      |
| CONTACT | Andrew Luke 0419 154 064<br>Sarah Sharp 0411 750 700 |
| OFFICE  | Armadale 9864 5000                                   |
| WEB     | jelliscraig.com.au                                   |

# Renovated Victorian will astound!

Balancing elegant 1890s heritage grace with immaculate modern renovation, this beautiful block fronted Victorian also has the rare offering of two car spaces accessed via remote entry at the rear. The wonderful combination of period and contemporary is seamless, from leadlight windows, high ceilings and four ornate fireplaces, to the generous central living zone which offers stylish new timber floors and a completely updated Caesarstone kitchen with designer pendant lighting and stainless steel appliances. This main living space further opens out to the north facing undercover courtyard and sizeable green garden idyllic for all occasions. A formal lounge/sitting room, three relaxed bedrooms with built in robes and a dedicated study are other major highlights, as is the neat bathroom, laundry, hydronic heating, reverse cycle cooling and garden shed. You're in the Malvern Primary School zone and can walk to Malvern Central, Glenferrie Road shops and De La Salle College.

#### DDIVATE SALE

| PRIVATE SALE |                                                      |
|--------------|------------------------------------------------------|
| INSPECT      | As advertised or by appointment                      |
| LAND         | 360 sqm approx.                                      |
| CONTACT      | Andrew Luke 0419 154 064<br>Sarah Sharp 0411 750 700 |
| OFFICE       | Armadale 9864 5000                                   |
| WEB          | jelliscraig.com.au                                   |