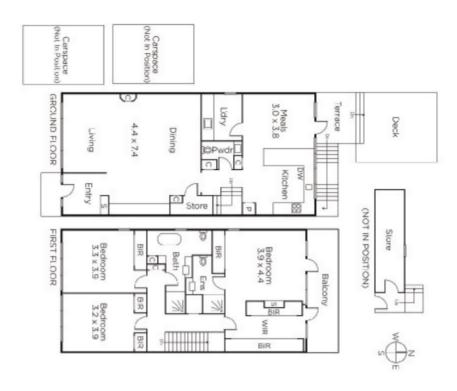

## Perfect Style, Premier Location

In a highly sought after location near Malvern Gardens, schools, shops & trams, this stylishly refurbished executive residence delivers unbeatable lock up & leave lifestyle appeal. The generously proportioned living/dining room is complemented by an ultra stylish gourmet kitchen & spacious dining area opening to a large private north garden. Northern light streams through the beautiful main bedroom with north balcony, walk in robe & chic en-suite. Two additional bedrooms with built in robes are accompanied by a central bathroom. Includes alarm, powder-room, laundry & basement store-room & double garage.