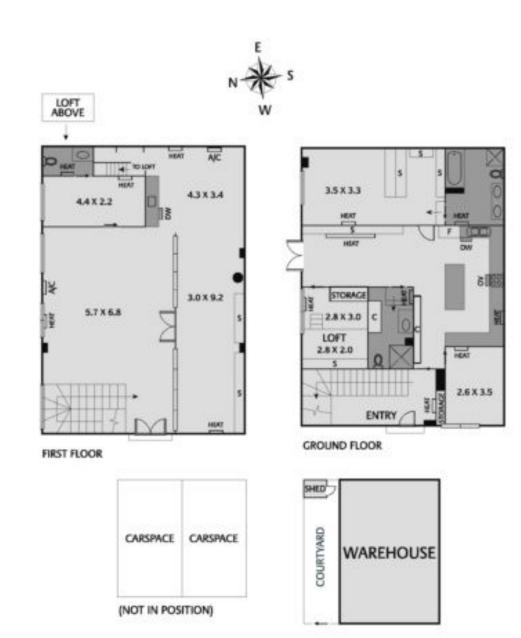

## Vast & versatile conversion, vibrant city-fringe locale

Step up in style, space and stature with this sensational warehouse conversion located at the heart of Collingwood's dynamic fashion and arts precinct. A cleverly conceived fit-out has created a perfectly adaptable 2-level layout ready to work in with your city-edge lifestyle. Including 2 car spaces plus north-side courtyard with extra OSP; high industrial ceilings, polished concrete floors and enormous windows frame a flexible interior featuring divided open-plan upstairs zone plus ground-floor area with library, 3 versatile rooms and marble kitchen. Also offers 2.5 bathrooms, hydronic heating, A/C and storage. Near Gertrude St, Fitzroy Gardens, trains, trams and CBD.

Note: Commercial 2 Zone.