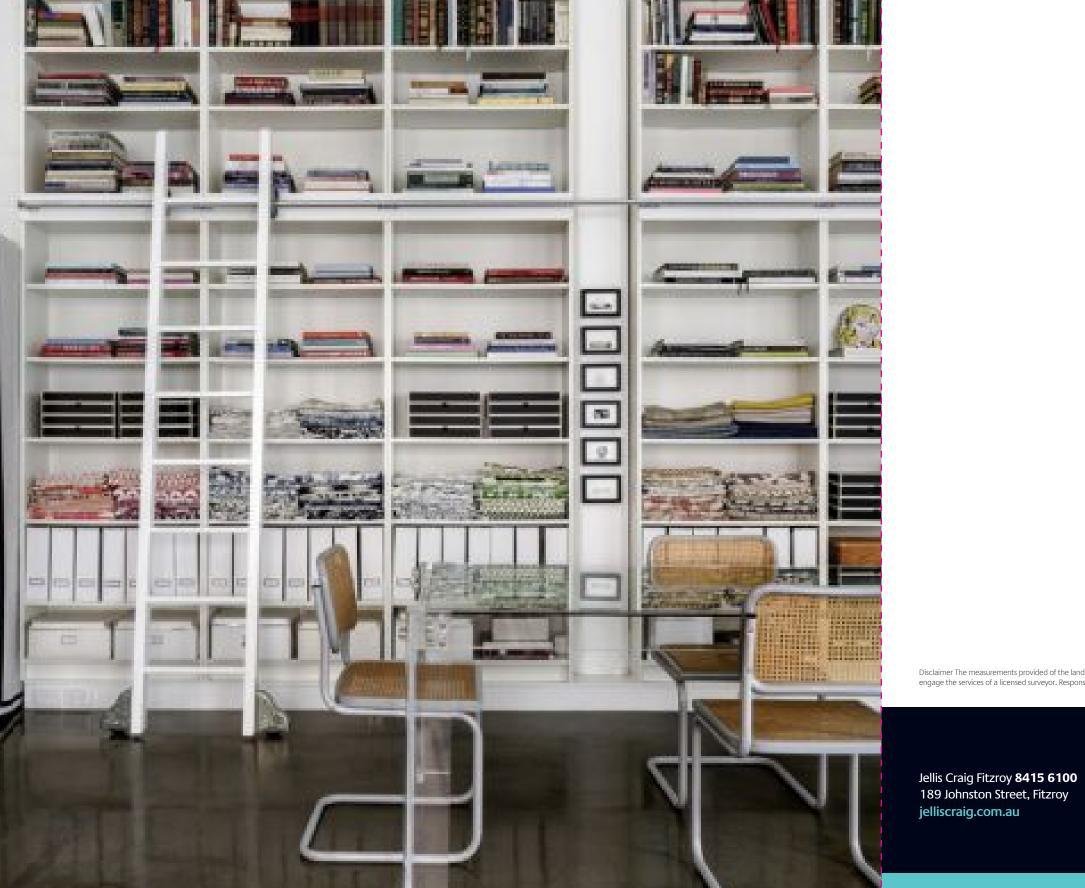

## Vast & versatile conversion, vibrant city-fringe locale

Step up in style, space and stature with this sensational warehouse conversion located at the heart of Collingwood's dynamic fashion and arts precinct. A cleverly conceived fit-out has created a perfectly adaptable 2-level layout ready to work in with your city-edge lifestyle. Including 2 car spaces plus north-side courtyard with extra OSP; high industrial ceilings, polished concrete floors and enormous windows frame a flexible interior featuring divided open-plan upstairs zone plus ground-floor area with library, 3 versatile rooms and marble kitchen. Also offers 2.5 bathrooms, hydronic heating, A/C and storage. Near Gertrude St, Fitzroy Gardens, trains, trams and CBD.