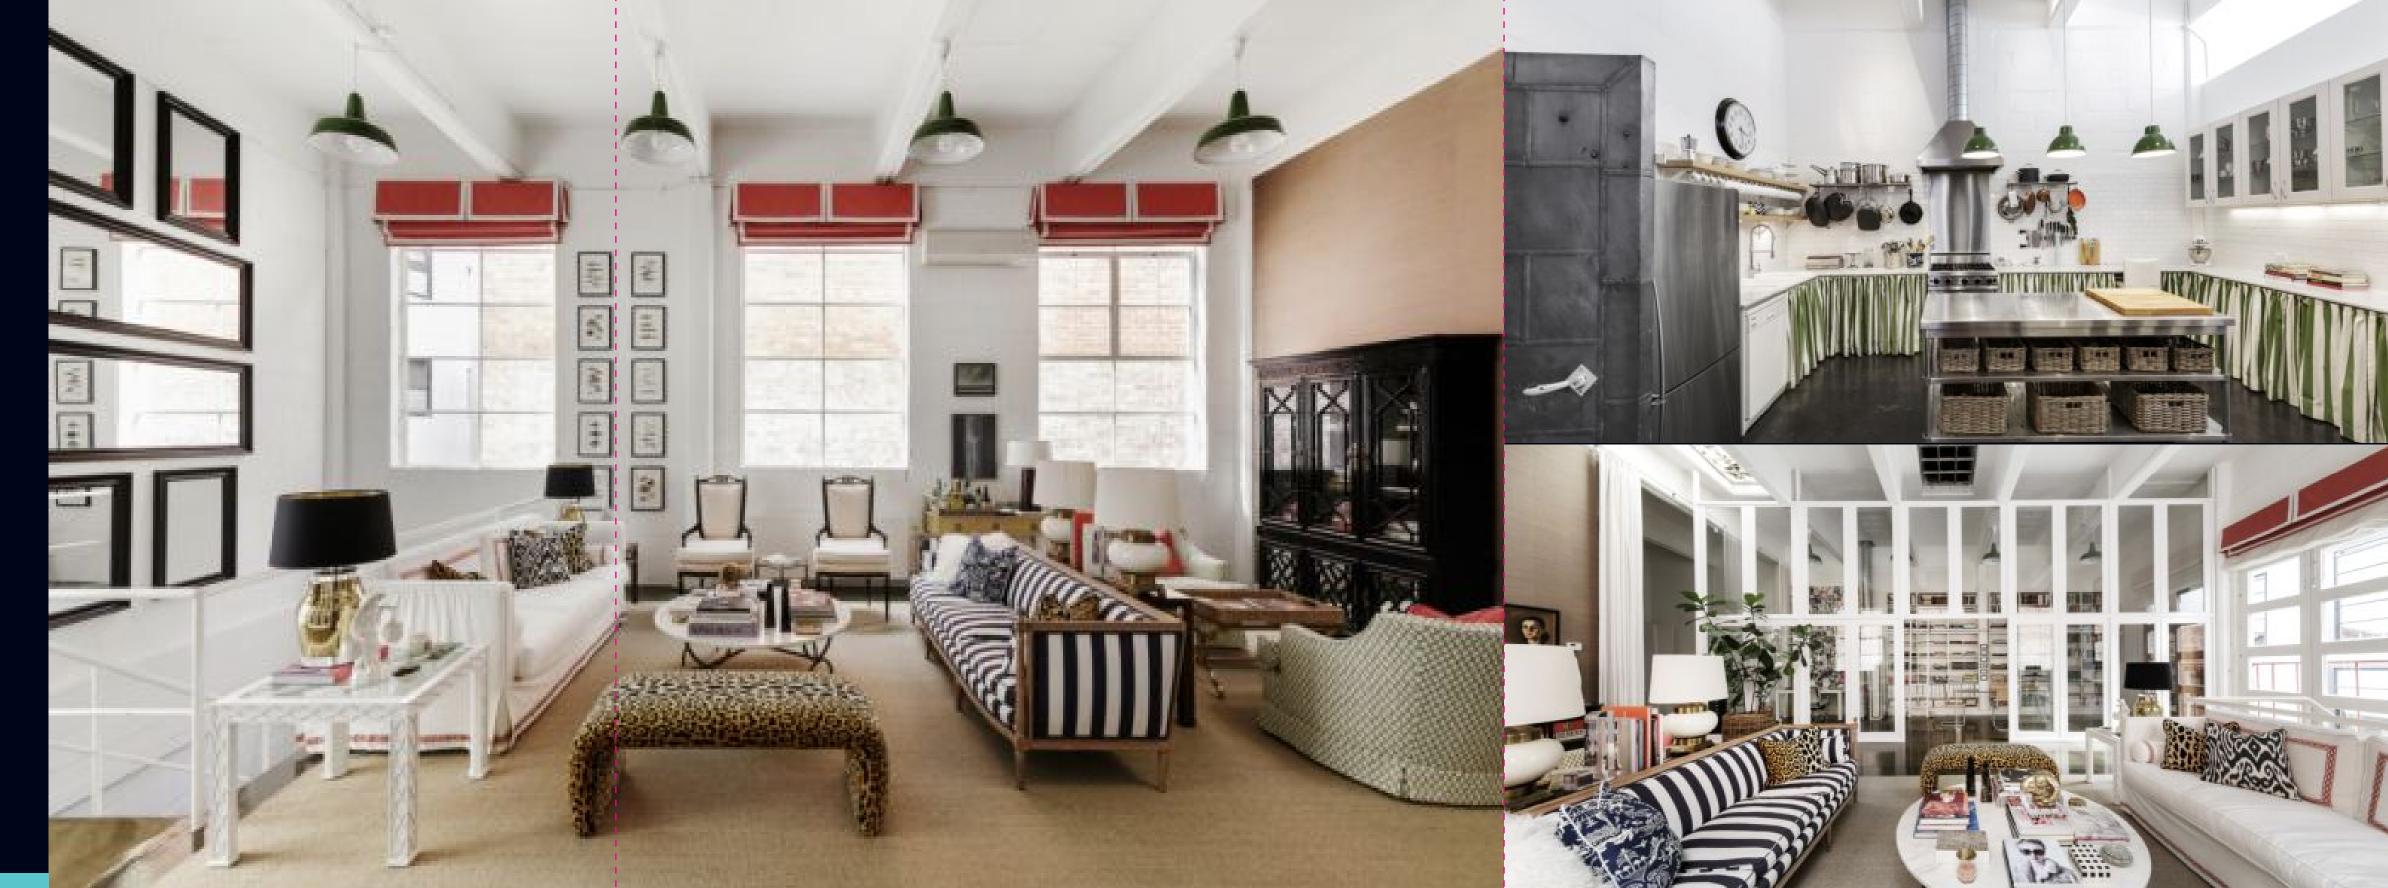

## Vast & versatile conversion, vibrant city-fringe locale

Step up in style, space and stature with this sensational warehouse conversion located at the heart of Collingwood's dynamic fashion and arts precinct. A cleverly conceived fit-out has created a perfectly adaptable 2-level layout ready to work in with your city-edge lifestyle. Including 2 car spaces plus north-side courtyard with extra OSP; high industrial ceilings, polished concrete floors and enormous windows frame a flexible interior featuring divided open-plan upstairs zone plus ground-floor area with library, 3 versatile rooms and marble kitchen. Also offers 2.5 bathrooms, hydronic heating, A/C and storage. Near Gertrude St, Fitzroy Gardens, trains, trams and CBD.