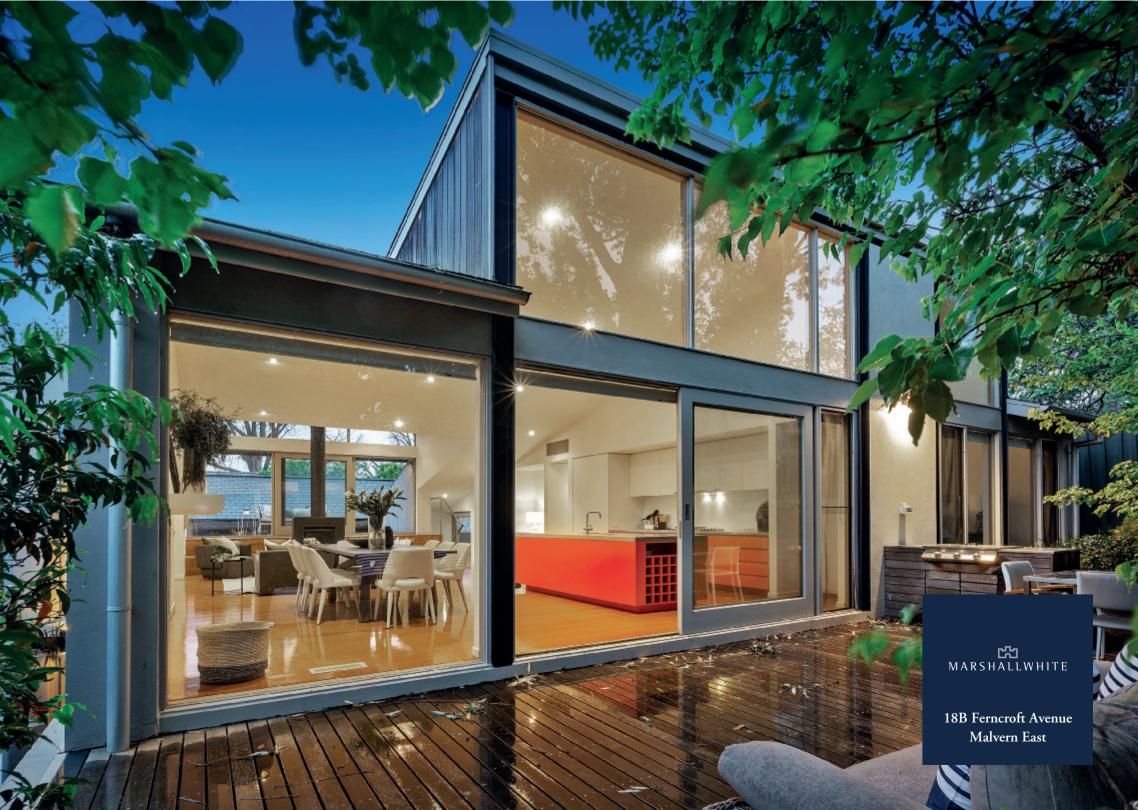

## A Sanctuary of Style on Hedgeley Dene

Idyllically situated one door from Hedgeley Dene, the inspired design of this stunning contemporary residence has created a glorious lifestyle oasis where spectacular interior spaces are matched by equally beautiful private garden surrounds. A wide entrance hall featuring polished concrete floors and high ceilings introduces a superbly proportioned sitting room or retreat opening out to private north-facing landscaped garden. Vaulted ceilings accentuate the scale of the expansive living and dining room with a fireplace and streamlined gourmet kitchen with Ilve appliances. Strategically placed windows maximize the picturesque garden outlooks while full height glass doors open to both a north facing roof top deck and a leafy private garden with BBQ and pond. The main bedroom suite features a stylish en-suite, built in robe and fitted study overlooking the garden, while on the level below there is an additional double bedroom with built in robe and chic bathroom. Impeccably appointed with security intercom, Euro-laundry, storage/cellar and internally accessed double garage. Land size: 501sqm (approx.)

2 🚍 2 🖅 2 🚍

Expressions of Interest Close Tuesday 20th November at 5pm

**James Redfern** 0412 360 667

Bernadette Kiraly 0401 656 052 Madeline Kennedy 0411 873 913

1111 High Street, Armadale