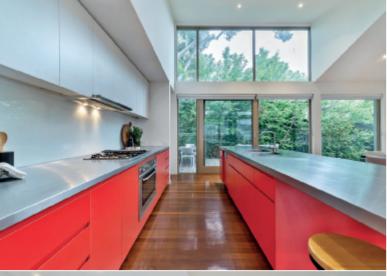

## A Sanctuary of Style on Hedgeley Dene

Idyllically situated one door from Hedgeley Dene, the inspired design of this stunning contemporary residence has created a glorious lifestyle oasis where spectacular interior spaces are matched by equally beautiful private garden surrounds. A wide entrance hall featuring polished concrete floors and high ceilings introduces a superbly proportioned sitting room or retreat opening out to private north-facing landscaped garden. Vaulted ceilings accentuate the scale of the expansive living and dining room with a fireplace and streamlined gourmet kitchen with Ilve appliances. Strategically placed windows maximize the picturesque garden outlooks while full height glass doors open to both a north facing roof top deck and a leafy private garden with BBQ and pond. The main bedroom suite features a stylish en-suite, built in robe and fitted study overlooking the garden, while on the level below there is an additional double bedroom with built in robe and chic bathroom. Impeccably appointed with security intercom, Euro-laundry, storage/cellar and internally accessed double garage. Land size: 501sqm (approx.)