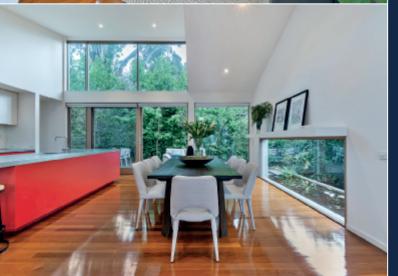

## A Sanctuary of Style on Hedgeley Dene

Idyllically situated one door from Hedgeley Dene, the inspired design of this stunning contemporary residence has created a glorious lifestyle oasis where spectacular interior spaces are matched by equally beautiful private garden surrounds. A wide entrance hall featuring polished concrete floors and high ceilings introduces a superbly proportioned sitting room or retreat opening out to private north-facing landscaped garden. Vaulted ceilings accentuate the scale of the expansive living and dining room with a fireplace and streamlined gourmet kitchen with Ilve appliances. Strategically placed windows maximize the picturesque garden outlooks while full height glass doors open to both a north facing roof top deck and a leafy private garden with BBQ and pond. The main bedroom suite features a stylish en-suite, built in robe and fitted study overlooking the garden, while on the level below there is an additional double bedroom with built in robe and chic bathroom. Impeccably appointed with security intercom, Euro-laundry, storage/cellar and internally accessed double garage. Land size: 501sqm (approx.)