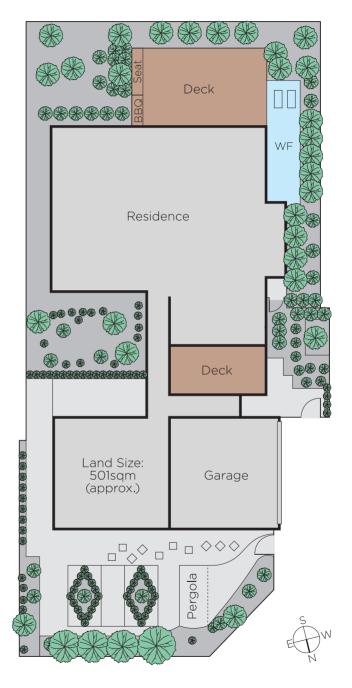

## A Sanctuary of Style on Hedgeley Dene

Idyllically situated one door from Hedgeley Dene, the inspired design of this stunning contemporary residence has created a glorious lifestyle oasis where spectacular interior spaces are matched by equally beautiful private garden surrounds. A wide entrance hall featuring polished concrete floors and high ceilings introduces a superbly proportioned sitting room or retreat opening out to private north-facing landscaped garden. Vaulted ceilings accentuate the scale of the expansive living and dining room with a fireplace and streamlined gourmet kitchen with Ilve appliances. Strategically placed windows maximize the picturesque garden outlooks while full height glass doors open to both a north facing roof top deck and a leafy private garden with BBQ and pond. The main bedroom suite features a stylish en-suite, built in robe and fitted study overlooking the garden, while on the level below there is an additional double bedroom with built in robe and chic bathroom. Impeccably appointed with security intercom, Euro-laundry, storage/cellar and internally accessed double garage. Land size: 501sqm (approx.)