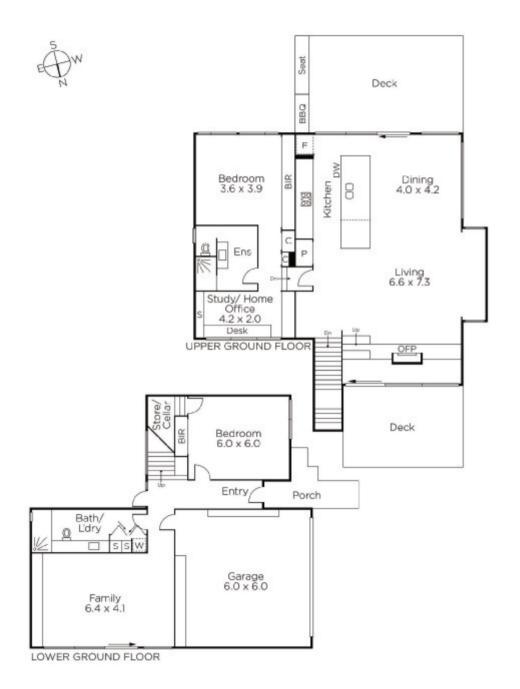

## A Sanctuary of Style on Hedgeley Dene

Idyllically situated one door from Hedgeley Dene, the inspired design of this stunning contemporary residence has created a glorious lifestyle oasis where spectacular interior spaces are matched by equally beautiful private garden surrounds. A wide entrance hall featuring polished concrete floors and high ceilings introduces a superbly proportioned sitting room or retreat opening out to private north-facing landscaped garden. Vaulted ceilings accentuate the scale of the expansive living and dining room with a fireplace and streamlined gourmet kitchen with Ilve appliances. Strategically placed windows maximize the picturesque garden outlooks while full height glass doors open to both a north facing roof top deck and a leafy private garden with BBQ and pond. The main bedroom suite features a stylish en-suite, built in robe and fitted study overlooking the garden, while on the level below there is an additional double bedroom with built in robe and chic bathroom. Impeccably appointed with security intercom, Euro-laundry, storage/cellar and internally accessed double garage. Land size: 501sqm (approx.)