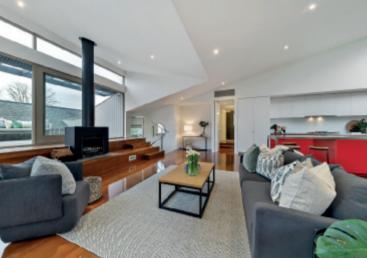

## A Sanctuary of Style on Hedgeley Dene

Idyllically situated one door from Hedgeley Dene, the inspired design of this stunning contemporary residence has created a glorious lifestyle oasis where spectacular interior spaces are matched by equally beautiful private garden surrounds. A wide entrance hall featuring polished concrete floors and high ceilings introduces a superbly proportioned sitting room or retreat opening out to private north-facing landscaped garden. Vaulted ceilings accentuate the scale of the expansive living and dining room with a fireplace and streamlined gourmet kitchen with Ilve appliances. Strategically placed windows maximize the picturesque garden outlooks while full height glass doors open to both a north facing roof top deck and a leafy private garden with BBQ and pond. The main bedroom suite features a stylish en-suite, built in robe and fitted study overlooking the garden, while on the level below there is an additional double bedroom with built in robe and chic bathroom. Impeccably appointed with security intercom, Euro-laundry, storage/cellar and internally accessed double garage. Land size: 501sqm (approx.)