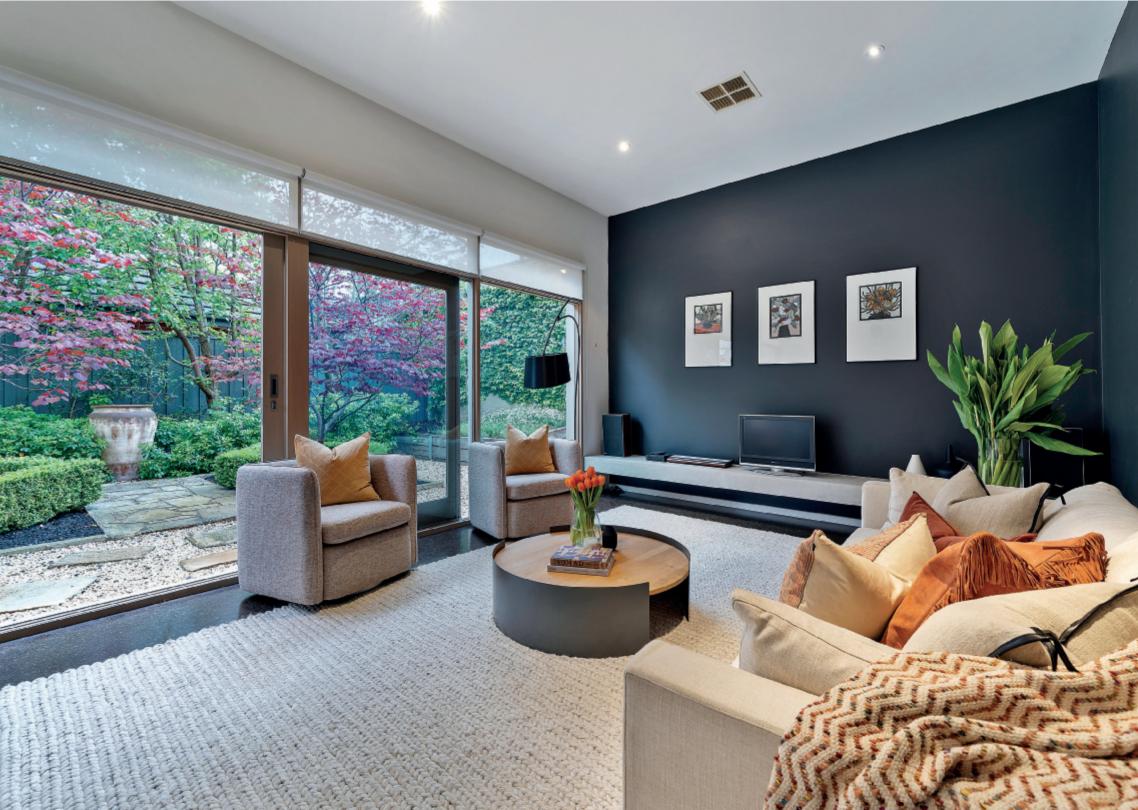

## A Sanctuary of Style on Hedgeley Dene

Idyllically situated one door from Hedgeley Dene, the inspired design of this stunning contemporary residence has created a glorious lifestyle oasis where spectacular interior spaces are matched by equally beautiful private garden surrounds. A wide entrance hall featuring polished concrete floors and high ceilings introduces a superbly proportioned sitting room or retreat opening out to private north-facing landscaped garden. Vaulted ceilings accentuate the scale of the expansive living and dining room with a fireplace and streamlined gourmet kitchen with Ilve appliances. Strategically placed windows maximize the picturesque garden outlooks while full height glass doors open to both a north facing roof top deck and a leafy private garden with BBQ and pond. The main bedroom suite features a stylish en-suite, built in robe and fitted study overlooking the garden, while on the level below there is an additional double bedroom with built in robe and chic bathroom. Impeccably appointed with security intercom, Euro-laundry, storage/cellar and internally accessed double garage. Land size: 501sqm (approx.)