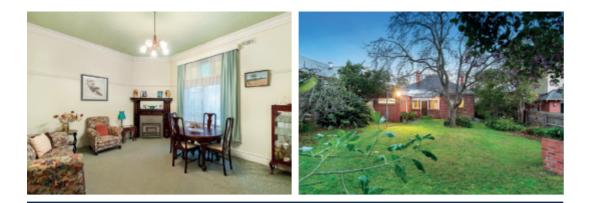

## Restore Me to My Former Glory

This classic slate-roofed Edwardian brick residence held by the same family for sixty years offers a keenly sought-after opportunity to renovate/extend (STCA) to create a revitalised family home in keeping with today's lifestyle expectations. The interior retains original styling and is in comfortable condition throughout featuring period attributes including pressed metal ceilings and roses plus an entrance hall with a timber fretwork arch. Whilst the accommodation comprises 3-bedrooms, living room, period-style bathroom (separate WC), vestibule, kitchen/meals, sunroom, laundry & storeroom. Plus a deep rear garden with ample room to extend. Land Size: 716sqm approx.