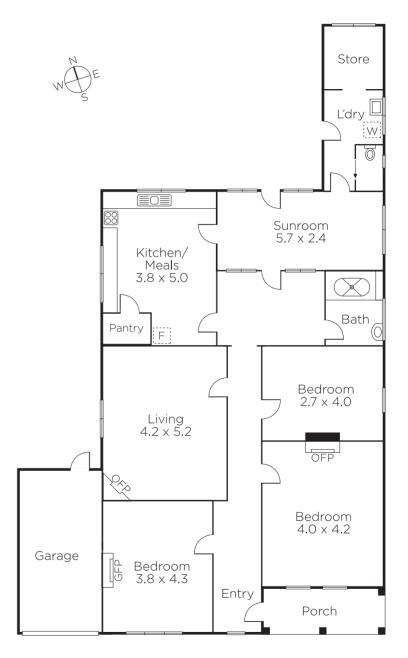

## Restore Me to My Former Glory

This classic slate-roofed Edwardian brick residence held by the same family for sixty years offers a keenly sought-after opportunity to renovate/extend (STCA) to create a revitalised family home in keeping with today's lifestyle expectations. The interior retains original styling and is in comfortable condition throughout featuring period attributes including pressed metal ceilings and roses plus an entrance hall with a timber fretwork arch. Whilst the accommodation comprises 3-bedrooms, living room, period-style bathroom (separate WC), vestibule, kitchen/meals, sunroom, laundry & storeroom. Plus a deep rear garden with ample room to extend. Land Size: 716sqm approx.