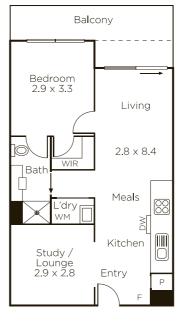

## Walk to the Junction Plus City Views

This well proportioned apartment, boasting a single bedroom plus study/2nd living area is all about lifestyle. On the cusp of Camberwell Junction, where all your shopping requirements can be met by foot, the café culture is unsurpassed, where you can experience different cuisines every day of the week, Rivoli cinemas are moments away and city access via Camberwell Station is effortless. A free-flowing living and meals area incorporates a galley-style kitchen in which CaesarStone benchtops, volumes of two-pack cabinetry and Miele appliances form a superb combination to satisfy any home chef. Meanwhile, double-glazed sliding doors open to a wonderful balcony with views of Hawthorn East, Camberwell Junction and city skyline in a home with a large study that could be used as a possible additional living/dining room. Boasting a European laundry, secure video entry, split system heating/cooling and basement parking with storage.