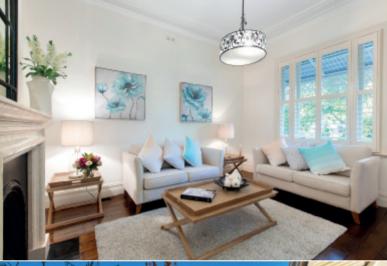

## Elegant Victorian, Brilliantly Renovated

One of an iconic row of similar double-fronted homes, this superbly renovated Victorian occupies an elevated position close to sought-after Camberwell and Hawthorn lifestyle amenities. An appealing façade complete with an iron lacework verandah precedes a designer-style, neutral toned interior featuring a stunning double arched hallway with lush green, rear garden vistas leading to a stylish formal sitting room with views to the front garden. Three bedrooms, main with WIR plus a pristine ensuite, a fully-tiled family bathroom and laundry flowing through to a superb light-filled family living area with vaulted ceilings and sky windows; including a sleek contemporary timber, granite and Euro stainless steel kitchen opening through French doors to a leafy, private courtyard garden ringed with clipped box hedges and iceberg roses plus a water feature - delivering a tranquil area for relaxation, alfresco dining and entertaining. Other features of this beautiful home consist of period attributes including coloured leadlight glass, ceiling roses and ornate cornices, marble open fire-place & gasLF, ducted heating, reverse-cycle air-conditioner (family room), solar panels, 2,000ltr water tank and off-street parking.