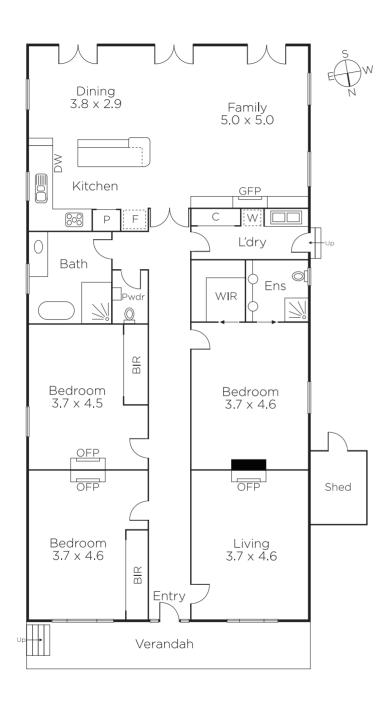

## Elegant Victorian, Brilliantly Renovated

One of an iconic row of similar double-fronted homes, this superbly renovated Victorian occupies an elevated position close to sought-after Camberwell and Hawthorn lifestyle amenities. An appealing façade complete with an iron lacework verandah precedes a designer-style, neutral toned interior featuring a stunning double arched hallway with lush green, rear garden vistas leading to a stylish formal sitting room with views to the front garden. Three bedrooms, main with WIR plus a pristine ensuite, a fully-tiled family bathroom and laundry flowing through to a superb light-filled family living area with vaulted ceilings and sky windows; including a sleek contemporary timber, granite and Euro stainless steel kitchen opening through French doors to a leafy, private courtyard garden ringed with clipped box hedges and iceberg roses plus a water feature - delivering a tranquil area for relaxation, alfresco dining and entertaining. Other features of this beautiful home consist of period attributes including coloured leadlight glass, ceiling roses and ornate cornices, marble open fire-place & gasLF, ducted heating, reverse-cycle air-conditioner (family room), solar panels, 2,000ltr water tank and off-street parking.

## 188rathminesroad-hawthorneast.com

3 🚍 2 🗂 2 🚍

Auction Saturday 28th April at 11.30am

**Duane Wolowiec** 0418 567 581

**Luke Saville** 0437 720 806

**Stuart Evans** 0402 067 710

801 Glenferrie Road, Hawthorn