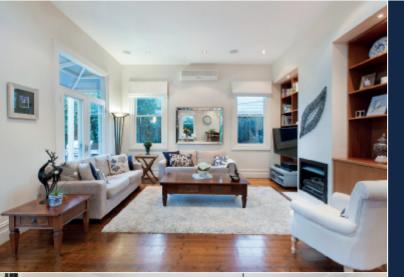

## Elegant Victorian, Brilliantly Renovated

One of an iconic row of similar double-fronted homes, this superbly renovated Victorian occupies an elevated position close to sought-after Camberwell and Hawthorn lifestyle amenities. An appealing façade complete with an iron lacework verandah precedes a designer-style, neutral toned interior featuring a stunning double arched hallway with lush green, rear garden vistas leading to a stylish formal sitting room with views to the front garden. Three bedrooms, main with WIR plus a pristine ensuite, a fully-tiled family bathroom and laundry flowing through to a superb light-filled family living area with vaulted ceilings and sky windows; including a sleek contemporary timber, granite and Euro stainless steel kitchen opening through French doors to a leafy, private courtyard garden ringed with clipped box hedges and iceberg roses plus a water feature - delivering a tranquil area for relaxation, alfresco dining and entertaining. Other features of this beautiful home consist of period attributes including coloured leadlight glass, ceiling roses and ornate cornices, marble open fire-place & gasLF, ducted heating, reverse-cycle air-conditioner (family room), solar panels, 2,000ltr water tank and off-street parking.