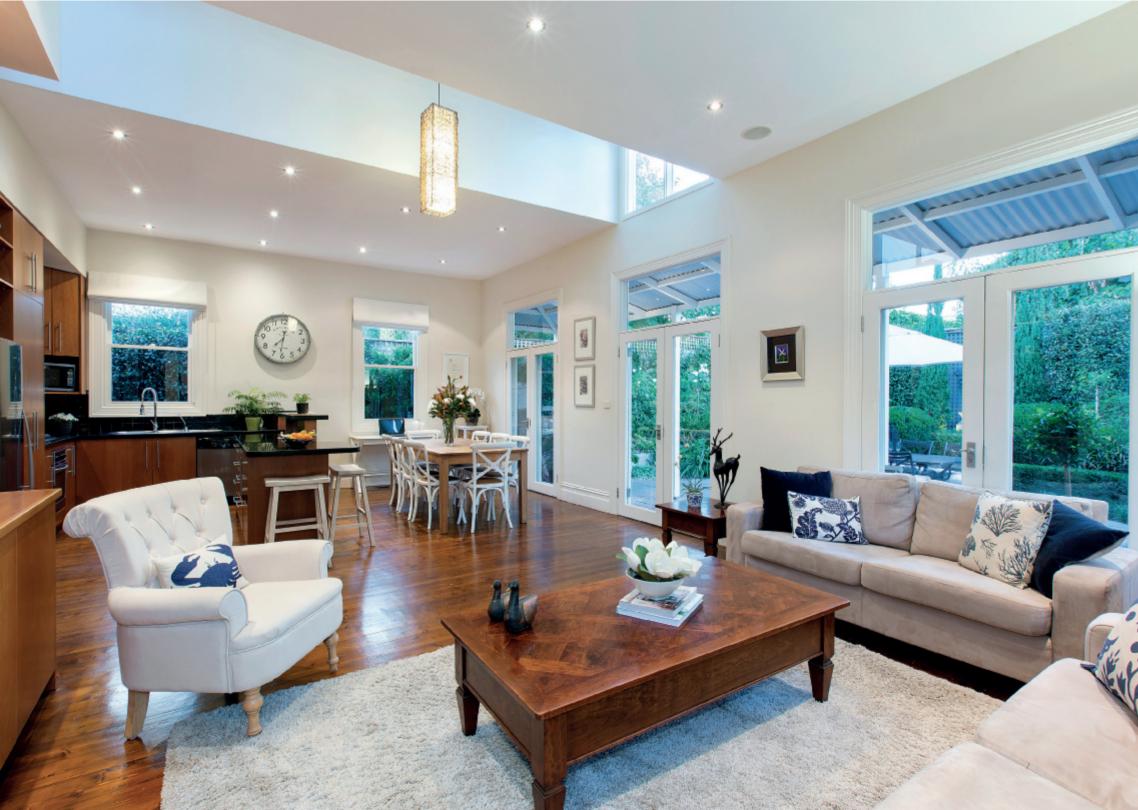

## Elegant Victorian, Brilliantly Renovated

One of an iconic row of similar double-fronted homes, this superbly renovated Victorian occupies an elevated position close to sought-after Camberwell and Hawthorn lifestyle amenities. An appealing façade complete with an iron lacework verandah precedes a designer-style, neutral toned interior featuring a stunning double arched hallway with lush green, rear garden vistas leading to a stylish formal sitting room with views to the front garden. Three bedrooms, main with WIR plus a pristine ensuite, a fully-tiled family bathroom and laundry flowing through to a superb light-filled family living area with vaulted ceilings and sky windows; including a sleek contemporary timber, granite and Euro stainless steel kitchen opening through French doors to a leafy, private courtyard garden ringed with clipped box hedges and iceberg roses plus a water feature - delivering a tranquil area for relaxation, alfresco dining and entertaining. Other features of this beautiful home consist of period attributes including coloured leadlight glass, ceiling roses and ornate cornices, marble open fire-place & gasLF, ducted heating, reverse-cycle air-conditioner (family room), solar panels, 2,000ltr water tank and off-street parking.