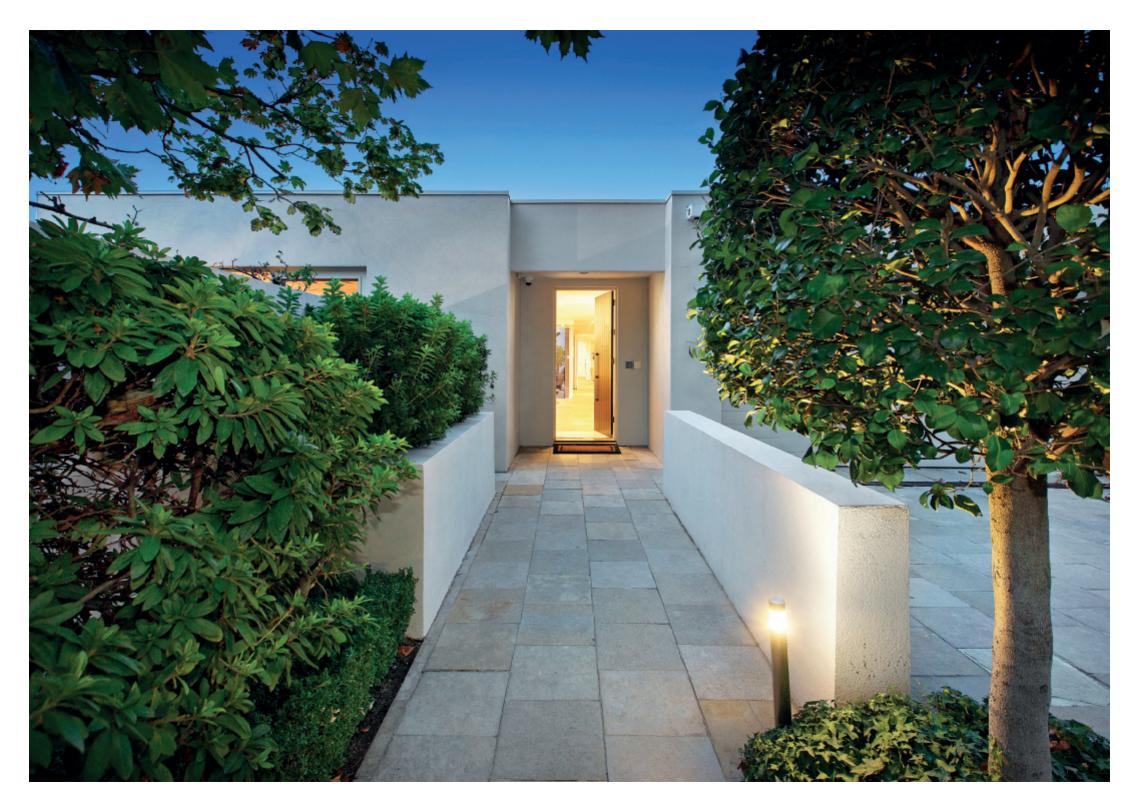

## Radiant Single Level Luxury

Brilliantly designed to maximize northern light, this sensational contemporary residence's generous single level dimensions effortlessly cater to every modern family requirement in a desirable location close to Central Park and Harold Holt Pool.

Natural light radiates throughout, from the sky-lit stone entrance foyer to the expansive formal living and dining room boasting timber floors overlooking the north-facing garden and pool. Also opening to the garden and pool, the family living and dining room (open fireplace) incorporates a sleek state of the art kitchen superbly appointed with premium V-ZUG appliances, Corian benches and integrated Liebherr fridge/freezer. The main bedroom with stylish ensuite and built in robe overlooks the pool while two additional double bedrooms with built in robes and desks share a designer bathroom. A fitted study with separate entry functions perfectly as a home office.