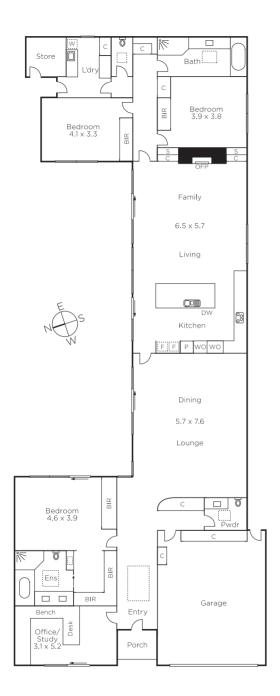

## Radiant Single Level Luxury

Brilliantly designed to maximize northern light, this sensational contemporary residence's generous single level dimensions effortlessly cater to every modern family requirement in a desirable location close to Central Park and Harold Holt Pool.

Natural light radiates throughout, from the sky-lit stone entrance foyer to the expansive formal living and dining room boasting timber floors overlooking the north-facing garden and pool. Also opening to the garden and pool, the family living and dining room (open fireplace) incorporates a sleek state of the art kitchen superbly appointed with premium V-ZUG appliances, Corian benches and integrated Liebherr fridge/freezer. The main bedroom with stylish ensuite and built in robe overlooks the pool while two additional double bedrooms with built in robes and desks share a designer bathroom. A fitted study with separate entry functions perfectly as a home office.

Impeccably appointed with alarm, CCTV security, powder-room, laundry, irrigation, storage, outdoor shower and internally accessed double garage. Land size: 650sqm approx.

184finchstreet-gleniris.com

3 🛱 2 🖤 2 🖨