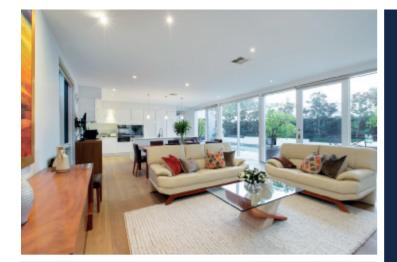

Natural light radiates throughout, from the sky-lit stone entrance foyer to the expansive formal living and dining room boasting timber floors overlooking the north-facing garden and pool. Also opening to the garden and pool, the family living and dining room (open fireplace) incorporates a sleek state of the art kitchen superbly appointed with premium V-ZUG appliances, Corian benches and integrated Liebherr fridge/freezer. The main bedroom with stylish ensuite and built in robe overlooks the pool while two additional double bedrooms with built in robes and desks share a designer bathroom. A fitted study with separate entry functions perfectly as a home office.