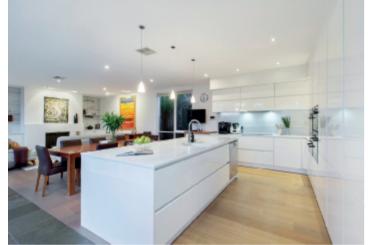

Natural light radiates throughout, from the sky-lit stone entrance foyer to the expansive formal living and dining room boasting timber floors overlooking the north-facing garden and pool. Also opening to the garden and pool, the family living and dining room (open fireplace) incorporates a sleek state of the art kitchen superbly appointed with premium V-ZUG appliances, Corian benches and integrated Liebherr fridge/freezer. The main bedroom with stylish ensuite and built in robe overlooks the pool while two additional double bedrooms with built in robes and desks share a designer bathroom. A fitted study with separate entry functions perfectly as a home office.