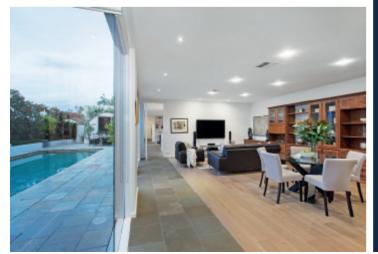

Natural light radiates throughout, from the sky-lit stone entrance foyer to the expansive formal living and dining room boasting timber floors overlooking the north-facing garden and pool. Also opening to the garden and pool, the family living and dining room (open fireplace) incorporates a sleek state of the art kitchen superbly appointed with premium V-ZUG appliances, Corian benches and integrated Liebherr fridge/freezer. The main bedroom with stylish ensuite and built in robe overlooks the pool while two additional double bedrooms with built in robes and desks share a designer bathroom. A fitted study with separate entry functions perfectly as a home office.