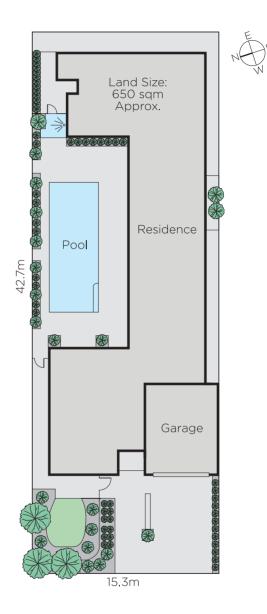

Impeccably appointed with alarm, CCTV security, powder-room, laundry, irrigation, storage, outdoor shower and internally accessed double garage. Land size: 650sqm approx.

184finchstreet-gleniris.com

3 🛱 2 🖤 2 🖨