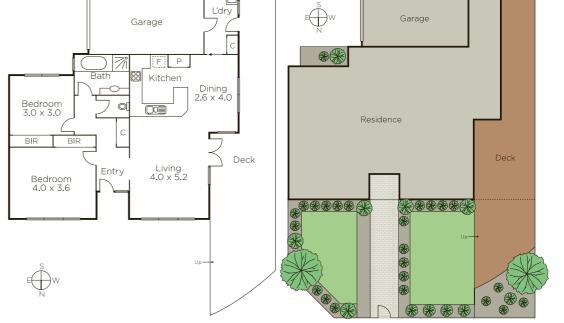

## Light-Loving, Al-fresco, Privacy

Set behind a private brick fence and situated in the coveted Balwyn High School Zone, this pristine 2 bedroom villa unit will impress. Abundant with natural light and highlighted with neutral tones, this single level unit, front of only 2, caters for those looking for a property with low maintenance. Complemented with the alfresco area flowing from the bright living area and generous kitchen with a breakfast bench adjoining the dining area. With a clearly defined front garden, the home also features a lock-up garage with direct internal access, robes in each bedroom, a large bathroom, separate laundry, security doors, reverse cycle air conditioning and gas ducted heating.