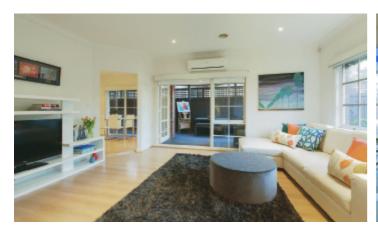

## Light-Loving, Al-fresco, Privacy

Set behind a private brick fence and situated in the coveted Balwyn High School Zone, this pristine 2 bedroom villa unit will impress. Abundant with natural light and highlighted with neutral tones, this single level unit, front of only 2, caters for those looking for a property with low maintenance. Complemented with the alfresco area flowing from the bright living area and generous kitchen with a breakfast bench adjoining the dining area. With a clearly defined front garden, the home also features a lock-up garage with direct internal access, robes in each bedroom, a large bathroom, separate laundry, security doors, reverse cycle air conditioning and gas ducted heating.