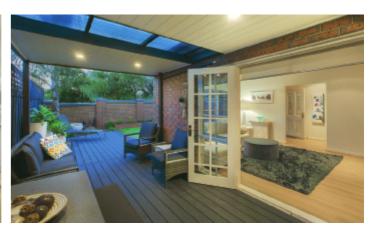

## Light-Loving, Al-fresco, Privacy

Set behind a private brick fence and situated in the coveted Balwyn High School Zone, this pristine 2 bedroom villa unit will impress. Abundant with natural light and highlighted with neutral tones, this single level unit, front of only 2, caters for those looking for a property with low maintenance. Complemented with the alfresco area flowing from the bright living area and generous kitchen with a breakfast bench adjoining the dining area. With a clearly defined front garden, the home also features a lock-up garage with direct internal access, robes in each bedroom, a large bathroom, separate laundry, security doors, reverse cycle air conditioning and gas ducted heating.