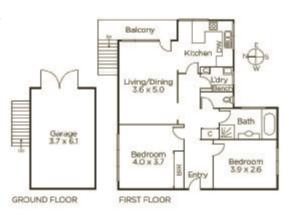

## Leafy Sanctuary with a Junction Lifestyle

Elevated from the street with a beautiful setting and a generous garden, this large, light-filled and immaculately presented two bedroom apartment is one of only four with an incredibly private sense of sanctuary; all within easy reach of Kew Junction. Bright and airy with leafy vistas all around, the generous open plan living and kitchen flows out to a large balcony with access to the private courtyard. A private lock-up garage and secure driveway parking for a second vehicle are terrific conveniences in this secure home with intercom entry, a big bathroom with independent bath and shower, large bedrooms with robes plus separate WC and laundry. Easy city access and terrific local shops, cafes and restaurants are all part of the appeal of a location so close to Kew Junction, whilst prestigious schools, Studley Park with public transport and the freeway are all in close proximity.