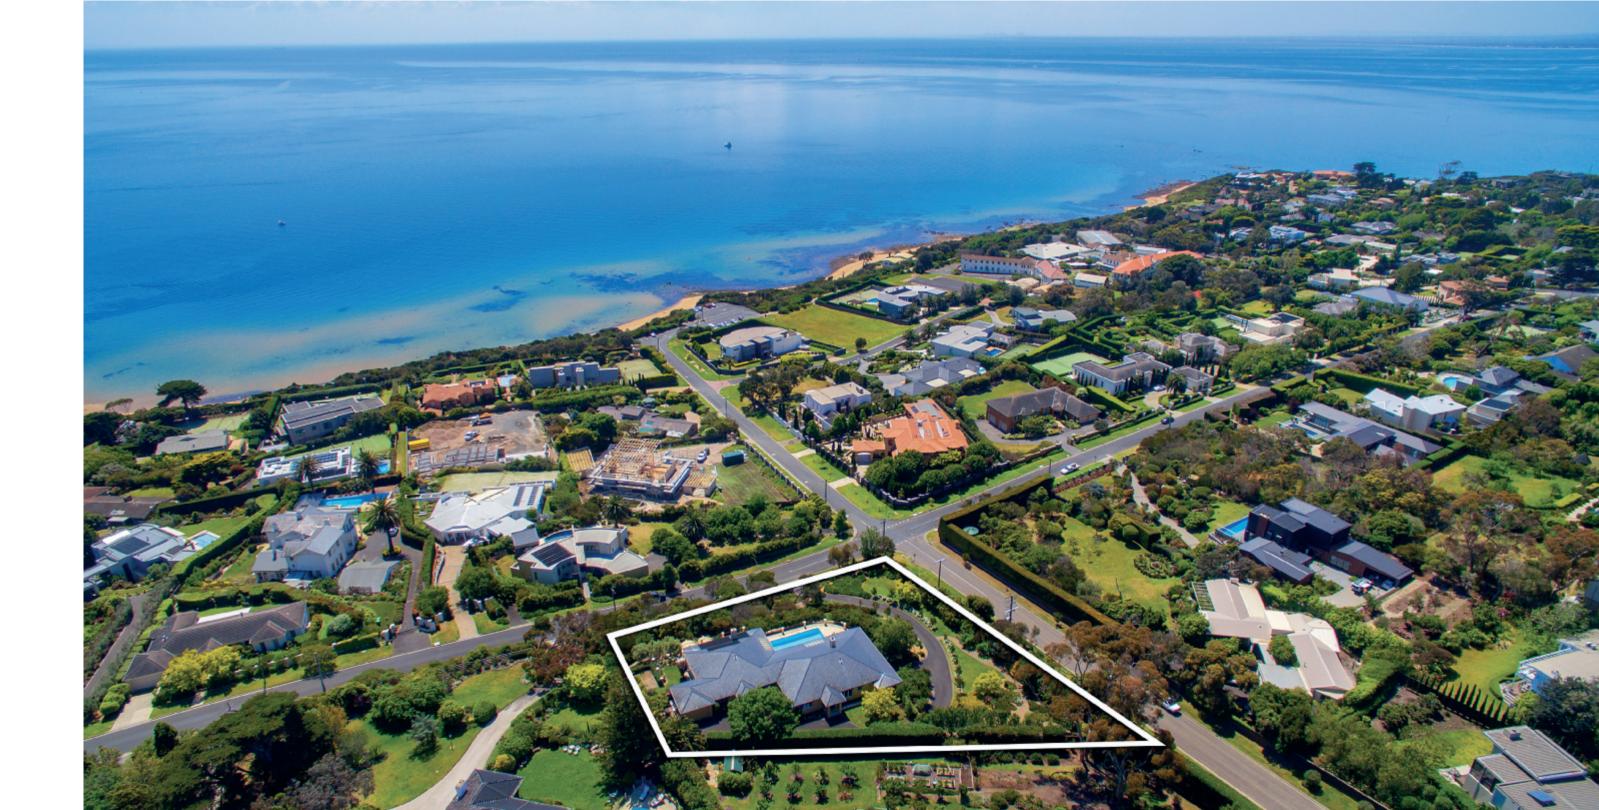

## James Crowder

james@communityrealestate.com.au 0407 813 377

Magnificently situated on a 3,786sqm approx. garden allotment in Mt Eliza's Golden Mile and commanding spectacular bay views, this stunning architect designed residence provides incomparable lifestyle appeal walking distance to Canadian Bay, schools and Mt Eliza Village. Designed to capture views of the breathtaking gardens, sandstone terraces, heated pool and Port Phillip Bay, the lavishly proportioned interior features a sitting room with open fire, fitted study, living/dining room with gas fire, entertainer's gourmet kitchen and casual dining area. Accommodation wings comprise the beautiful main bed with designer ensuite and walk in robe, a second bed with en-suite and built in robe, two additional beds (robes), two bathrooms, a retreat and multi purpose media/ recreation room. Only 50 minutes from the CBD, it includes RC/air-conditioning, alarm, ducted vacuum, laundry, triple garaging, outdoor bathroom, wine cellar, storage, auto gates, irrigation and water tanks.