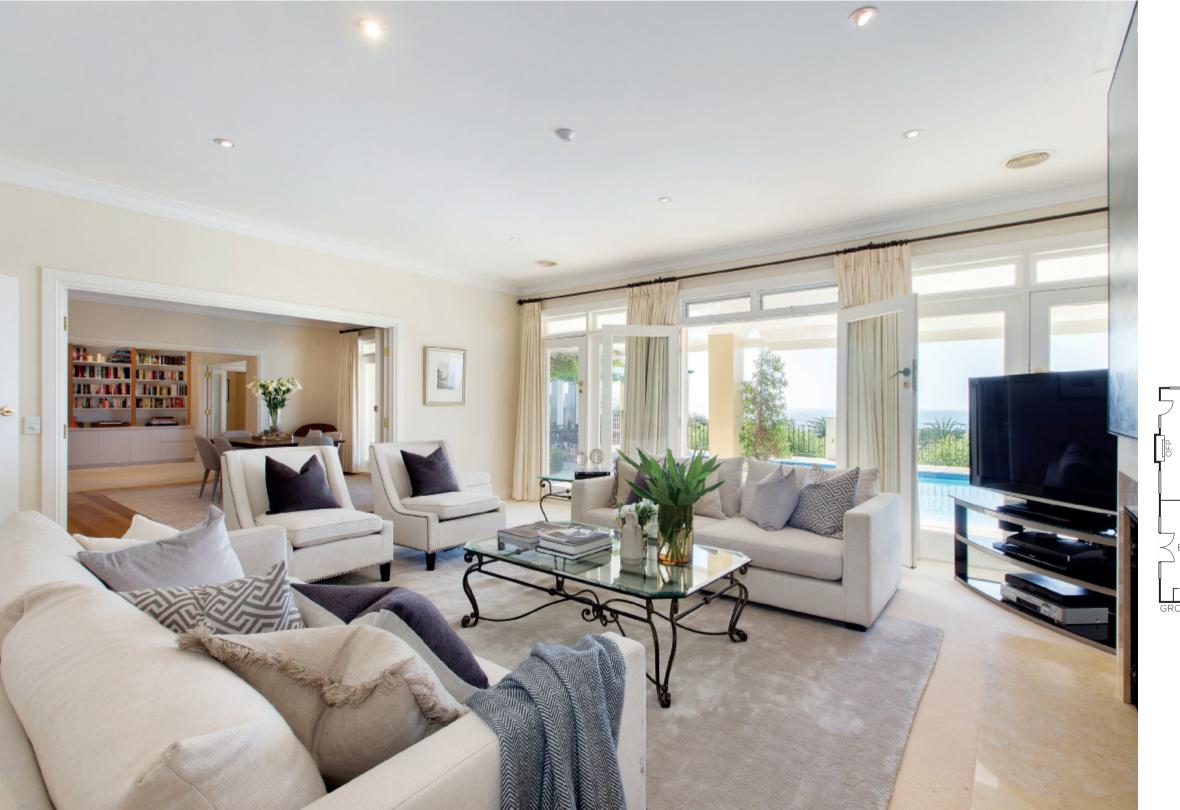

## James Crowder

james@communityrealestate.com.au 0407 813 377

Magnificently situated on a 3,786sqm approx. garden allotment in Mt Eliza's Golden Mile and commanding spectacular bay views, this stunning architect designed residence provides incomparable lifestyle appeal walking distance to Canadian Bay, schools and Mt Eliza Village. Designed to capture views of the breathtaking gardens, sandstone terraces, heated pool and Port Phillip Bay, the lavishly proportioned interior features a sitting room with open fire, fitted study, living/dining room with gas fire, entertainer's gourmet kitchen and casual dining area. Accommodation wings comprise the beautiful main bed with designer ensuite and walk in robe, a second bed with en-suite and built in robe, two additional beds (robes), two bathrooms, a retreat and multi purpose media/ recreation room. Only 50 minutes from the CBD, it includes RC/air-conditioning, alarm, ducted vacuum, laundry, triple garaging, outdoor bathroom, wine cellar, storage, auto gates, irrigation and water tanks.