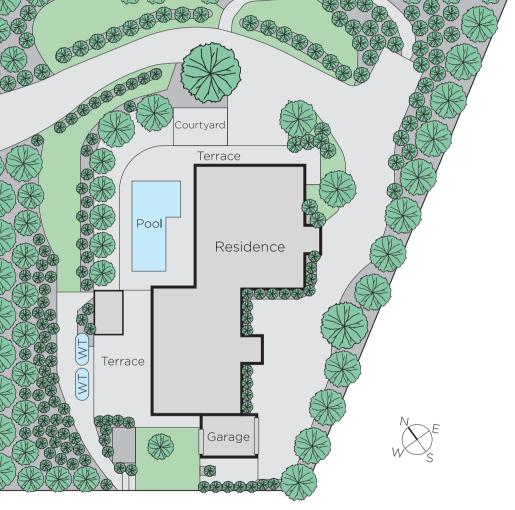

## James Crowder

james@communityrealestate.com.au 0407 813 377

Magnificently situated on a 3,786sqm approx. garden allotment in Mt Eliza's Golden Mile and commanding spectacular bay views, this stunning architect designed residence provides incomparable lifestyle appeal walking distance to Canadian Bay, schools and Mt Eliza Village. Designed to capture views of the breathtaking gardens, sandstone terraces, heated pool and Port Phillip Bay, the lavishly proportioned interior features a sitting room with open fire, fitted study, living/dining room with gas fire, entertainer's gourmet kitchen and casual dining area. Accommodation wings comprise the beautiful main bed with designer ensuite and walk in robe, a second bed with en-suite and built in robe, two additional beds (robes), two bathrooms, a retreat and multi purpose media/ recreation room. Only 50 minutes from the CBD, it includes RC/air-conditioning, alarm, ducted vacuum, laundry, triple garaging, outdoor bathroom, wine cellar, storage, auto gates, irrigation and water tanks.

Expressions of Interest Close Wednesday 7th March at 5.30pm

18wattsparade-mounteliza.com

Magnificently situated on a 3,786sqm approx. of breathtaking botanic gardens with picturesque pool and extensive sandstone terraces.