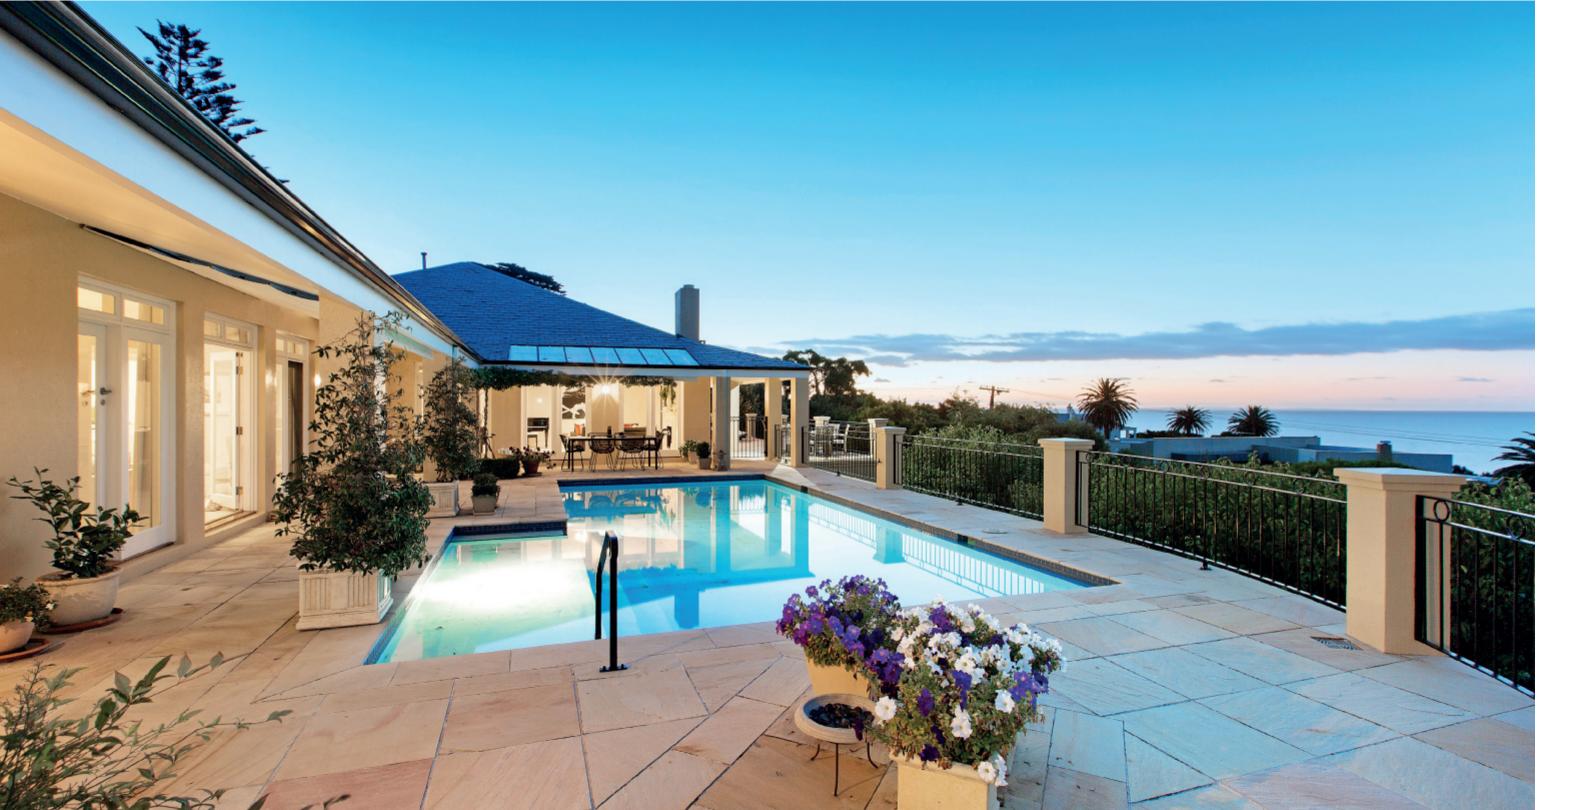

## James Crowder

james@communityrealestate.com.au 0407 813 377

Magnificently situated on a 3,786sqm approx. garden allotment in Mt Eliza's Golden Mile and commanding spectacular bay views, this stunning architect designed residence provides incomparable lifestyle appeal walking distance to Canadian Bay, schools and Mt Eliza Village. Designed to capture views of the breathtaking gardens, sandstone terraces, heated pool and Port Phillip Bay, the lavishly proportioned interior features a sitting room with open fire, fitted study, living/dining room with gas fire, entertainer's gourmet kitchen and casual dining area. Accommodation wings comprise the beautiful main bed with designer ensuite and walk in robe, a second bed with en-suite and built in robe, two additional beds (robes), two bathrooms, a retreat and multi purpose media/ recreation room. Only 50 minutes from the CBD, it includes RC/air-conditioning, alarm, ducted vacuum, laundry, triple garaging, outdoor bathroom, wine cellar, storage, auto gates, irrigation and water tanks.

Expressions of Interest Close Wednesday 7th March at 5.30pm

18wattsparade-mounteliza.com

Magnificently situated on a 3,786sqm approx. of breathtaking botanic gardens with picturesque pool and extensive sandstone terraces.