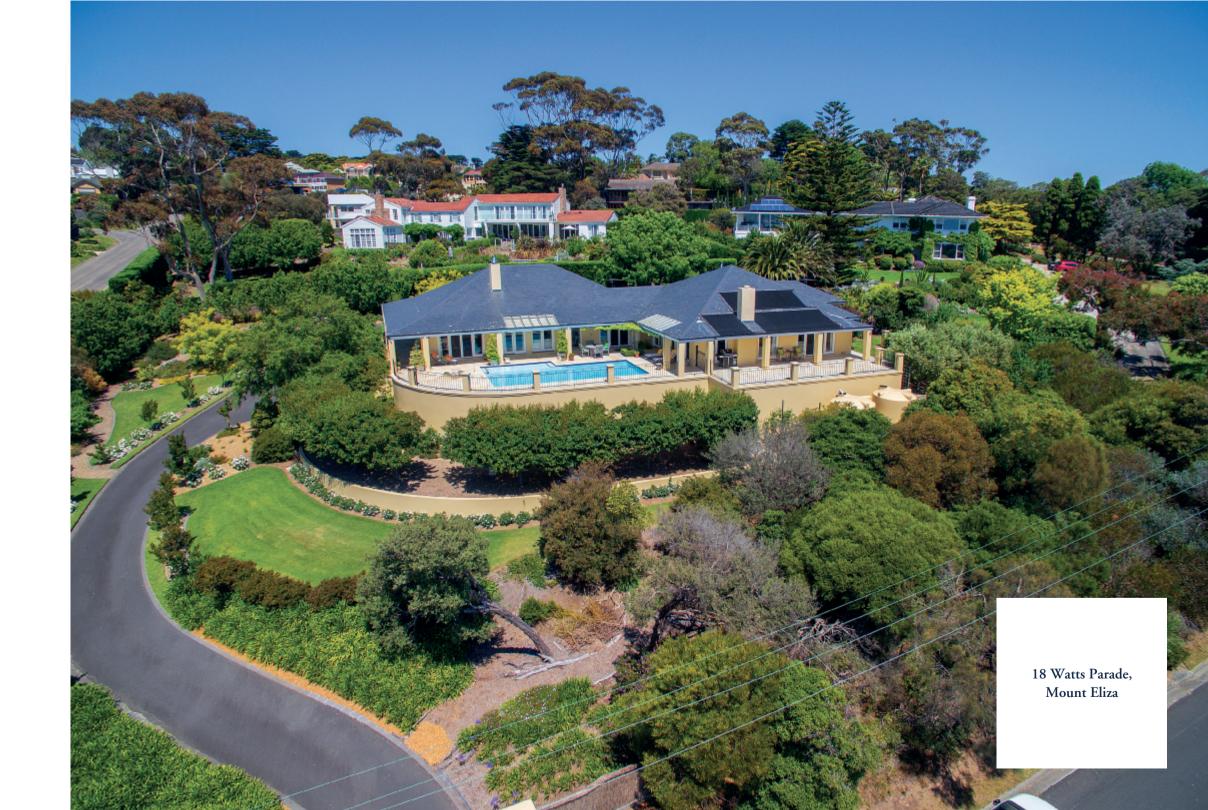

## James Crowder

james@communityrealestate.com.au 0407 813 377

Magnificently situated on a 3,786sqm approx. garden allotment in Mt Eliza's Golden Mile and commanding spectacular bay views, this stunning architect designed residence provides incomparable lifestyle appeal walking distance to Canadian Bay, schools and Mt Eliza Village. Designed to capture views of the breathtaking gardens, sandstone terraces, heated pool and Port Phillip Bay, the lavishly proportioned interior features a sitting room with open fire, fitted study, living/dining room with gas fire, entertainer's gourmet kitchen and casual dining area. Accommodation wings comprise the beautiful main bed with designer ensuite and walk in robe, a second bed with en-suite and built in robe, two additional beds (robes), two bathrooms, a retreat and multi purpose media/ recreation room. Only 50 minutes from the CBD, it includes RC/air-conditioning, alarm, ducted vacuum, laundry, triple garaging, outdoor bathroom, wine cellar, storage, auto gates, irrigation and water tanks.

Expressions of Interest Close Wednesday 7th March at 5.30pm

18wattsparade-mounteliza.com

Magnificently situated on a 3,786sqm approx. of breathtaking botanic gardens with picturesque pool and extensive sandstone terraces.