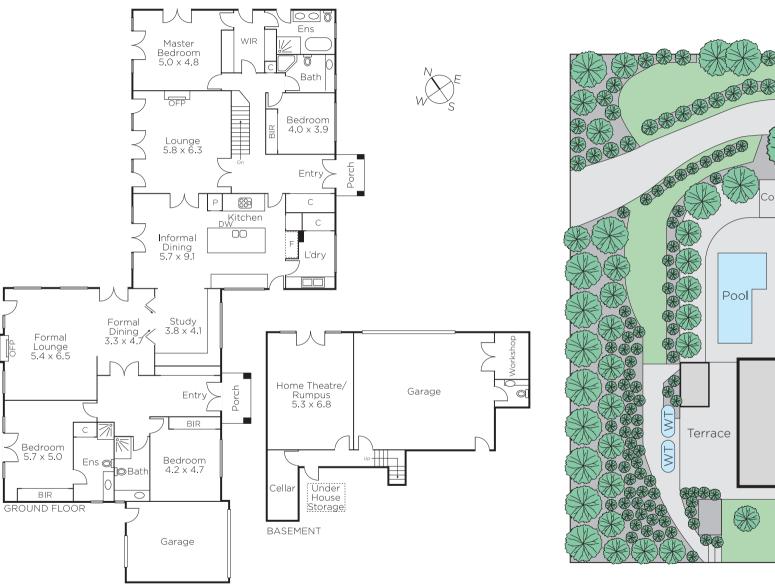

## James Crowder

james@communityrealestate.com.au 0407 813 377

Magnificently situated on a 3,786sqm approx. garden allotment in Mt Eliza's Golden Mile and commanding spectacular bay views, this stunning architect designed residence provides incomparable lifestyle appeal walking distance to Canadian Bay, schools and Mt Eliza Village. Designed to capture views of the breathtaking gardens, sandstone terraces, heated pool and Port Phillip Bay, the lavishly proportioned interior features a sitting room with open fire, fitted study, living/dining room with gas fire, entertainer's gourmet kitchen and casual dining area. Accommodation wings comprise the beautiful main bed with designer ensuite and walk in robe, a second bed with en-suite and built in robe, two additional beds (robes), two bathrooms, a retreat and multi purpose media/ recreation room. Only 50 minutes from the CBD, it includes RC/air-conditioning, alarm, ducted vacuum, laundry, triple garaging, outdoor bathroom, wine cellar, storage, auto gates, irrigation and water tanks.