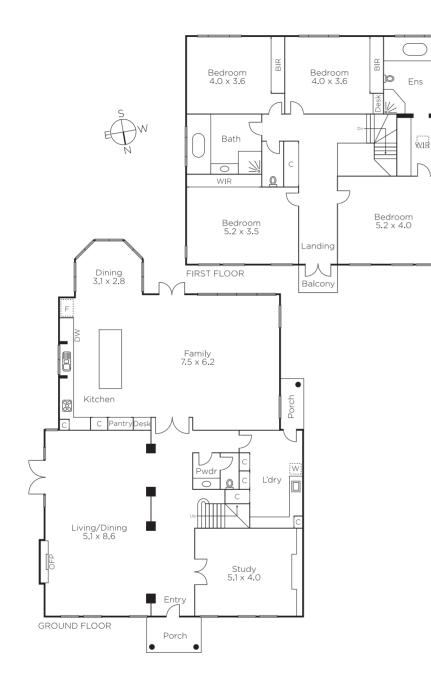

## Sensational Family Lifestyle Appeal

Situated in a prestigious pocket moments from both Toorak Village and Hawksburn Village, this impressive four bedroom residence cultivates a sense of grandeur with soaring high ceilings and palatial proportions. Expansive windows maximise light and promote a seamless connection between the elegant interiors and landscaped gardens. Arranged across two levels, the floorplan presents wide scope for large and small scale entertaining. Featuring an attractive formal living and dining room, relaxed open plan family living room, gourmet kitchen fitted with Smeg appliances and a refined study which could serve as an exceptional home office. The first floor encompasses a main ensuite bedroom complete with walk in robe, three superb bedrooms, family bathroom and north facing balcony. Sophisticated appointments include marble floors, parquetry floors and an open fireplace as well as sundrenched outdoor alfresco dining spaces. Additional advantages include marble powder room, extensive laundry, double lock up garage and driveway parking. Land size: 740sqm approx.