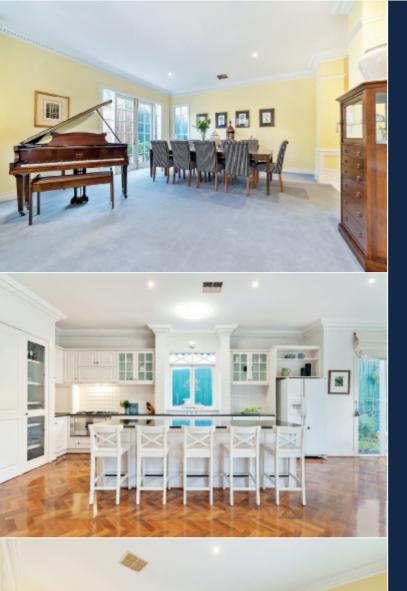

## Sensational Family Lifestyle Appeal

Situated in a prestigious pocket moments from both Toorak Village and Hawksburn Village, this impressive four bedroom residence cultivates a sense of grandeur with soaring high ceilings and palatial proportions. Expansive windows maximise light and promote a seamless connection between the elegant interiors and landscaped gardens. Arranged across two levels, the floorplan presents wide scope for large and small scale entertaining. Featuring an attractive formal living and dining room, relaxed open plan family living room, gourmet kitchen fitted with Smeg appliances and a refined study which could serve as an exceptional home office. The first floor encompasses a main ensuite bedroom complete with walk in robe, three superb bedrooms, family bathroom and north facing balcony. Sophisticated appointments include marble floors, parquetry floors and an open fireplace as well as sundrenched outdoor alfresco dining spaces. Additional advantages include marble powder room, extensive laundry, double lock up garage and driveway parking. Land size: 740sqm approx.