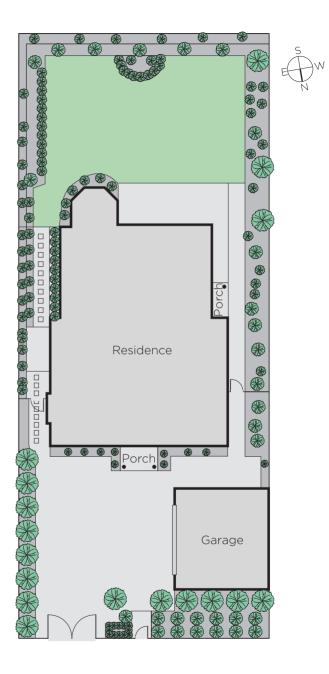

## Sensational Family Lifestyle Appeal

Situated in a prestigious pocket moments from both Toorak Village and Hawksburn Village, this impressive four bedroom residence cultivates a sense of grandeur with soaring high ceilings and palatial proportions. Expansive windows maximise light and promote a seamless connection between the elegant interiors and landscaped gardens. Arranged across two levels, the floorplan presents wide scope for large and small scale entertaining. Featuring an attractive formal living and dining room, relaxed open plan family living room, gourmet kitchen fitted with Smeg appliances and a refined study which could serve as an exceptional home office. The first floor encompasses a main ensuite bedroom complete with walk in robe, three superb bedrooms, family bathroom and north facing balcony. Sophisticated appointments include marble floors, parquetry floors and an open fireplace as well as sundrenched outdoor alfresco dining spaces. Additional advantages include marble powder room, extensive laundry, double lock up garage and driveway parking. Land size: 740sqm approx.