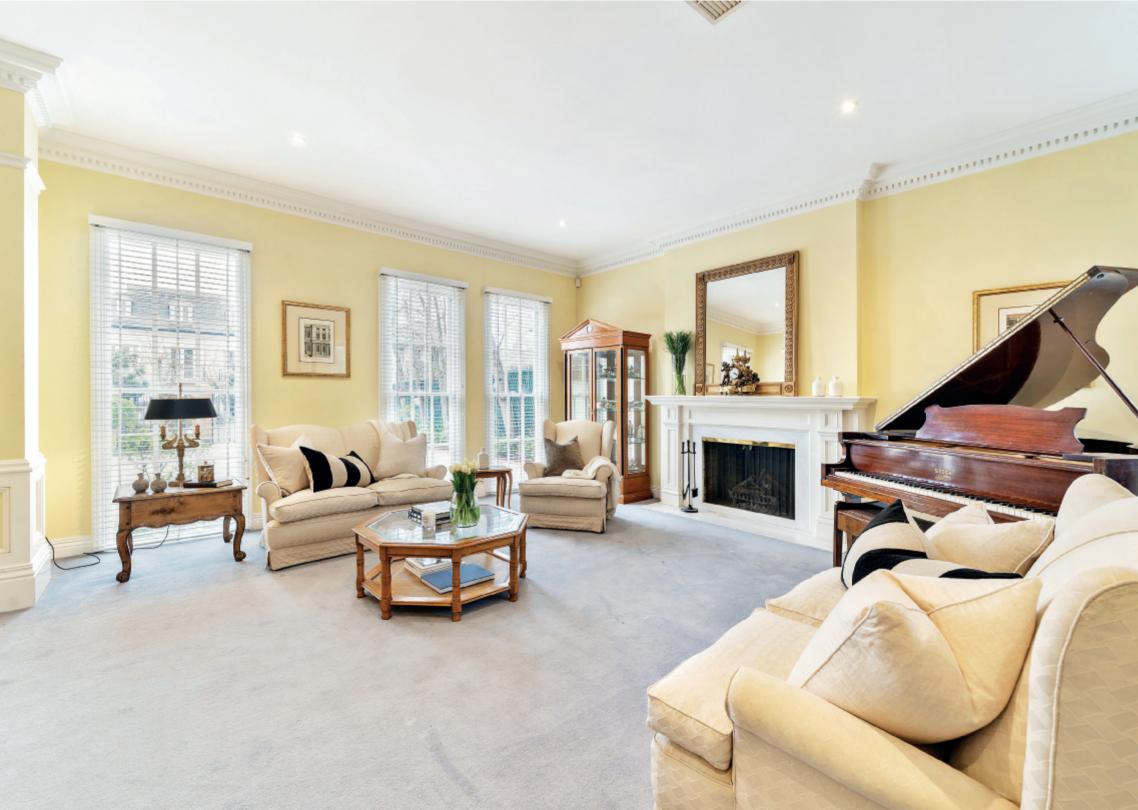

## Sensational Family Lifestyle Appeal

Situated in a prestigious pocket moments from both Toorak Village and Hawksburn Village, this impressive four bedroom residence cultivates a sense of grandeur with soaring high ceilings and palatial proportions. Expansive windows maximise light and promote a seamless connection between the elegant interiors and landscaped gardens. Arranged across two levels, the floorplan presents wide scope for large and small scale entertaining. Featuring an attractive formal living and dining room, relaxed open plan family living room, gourmet kitchen fitted with Smeg appliances and a refined study which could serve as an exceptional home office. The first floor encompasses a main ensuite bedroom complete with walk in robe, three superb bedrooms, family bathroom and north facing balcony. Sophisticated appointments include marble floors, parquetry floors and an open fireplace as well as sundrenched outdoor alfresco dining spaces. Additional advantages include marble powder room, extensive laundry, double lock up garage and driveway parking. Land size: 740sqm approx.