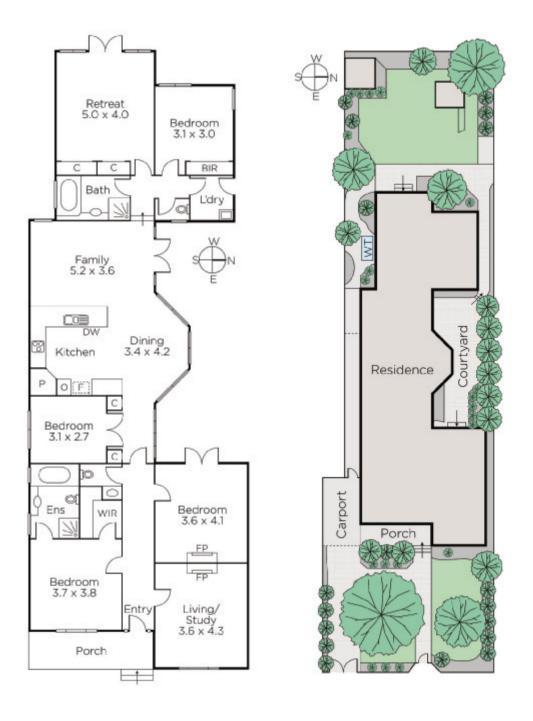

## Ayrleigh

Picturesque period charm, contemporary style and a tranquil location near every amenity highlights the irresistible family appeal of this captivating residence. Spotted Gum floors flow through the arched hallway, sitting room (open fire), spacious family room and gourmet kitchen overlooking a private north courtyard. A generous living room opens to the northwest garden. Family accommodation comprises a main bedroom with ensuite and walk in robe, three additional bedrooms and bathroom. Close proximity to Wattle Park, schools, shops and Surrey Hills station. Also includes powder-room, laundry and carport.