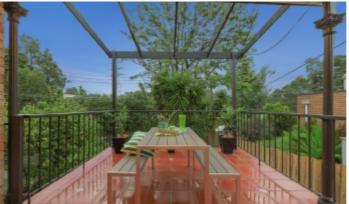

## Unique and Enormous, Parkside Harmony

Directly overlooking the broad, green expanses of Gardiners Creek parkland and the Malvern Valley Golf Course, this unique, one bedroom plus study older-style blonde brick apartment is comfortably large enough for a couple to enjoy. A timber-finished kitchen reveals Bosch and Blanco stainless steel appliances and an easy connection to a broad lounge / dining room from which the terrace and its golf course backdrop are an appealing highlight. To the rear of the home, the bedroom is appointed with huge built-in robes and an adjacent study. Added features include a double garage with plenty of room for a workshop, driveway parking for a third vehicle, an easy-care backyard and split system heating / cooling. Just a few minutes from Chadstone Shopping Centre, whilst the Gardiners Creek bike path can lead you all the way to the city, you will also enjoy easy access to the M1 Freeway and Alamein Railway Station for effortless city access.