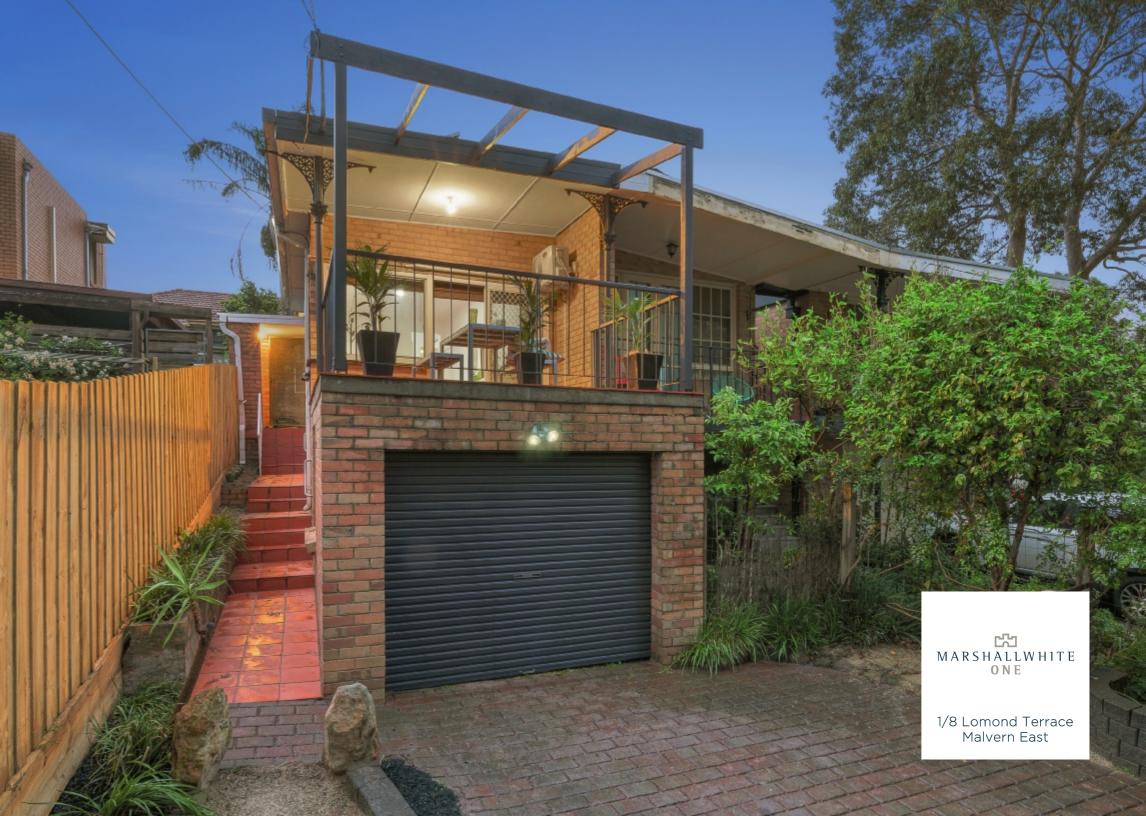

## Unique and Enormous, Parkside Harmony

Directly overlooking the broad, green expanses of Gardiners Creek parkland and the Malvern Valley Golf Course, this unique, one bedroom plus study older-style blonde brick apartment is comfortably large enough for a couple to enjoy. A timber-finished kitchen reveals Bosch and Blanco stainless steel appliances and an easy connection to a broad lounge / dining room from which the terrace and its golf course backdrop are an appealing highlight. To the rear of the home, the bedroom is appointed with huge built-in robes and an adjacent study. Added features include a double garage with plenty of room for a workshop, driveway parking for a third vehicle, an easy-care backyard and split system heating / cooling. Just a few minutes from Chadstone Shopping Centre, whilst the Gardiners Creek bike path can lead you all the way to the city, you will also enjoy easy access to the M1 Freeway and Alamein Railway Station for effortless city access.