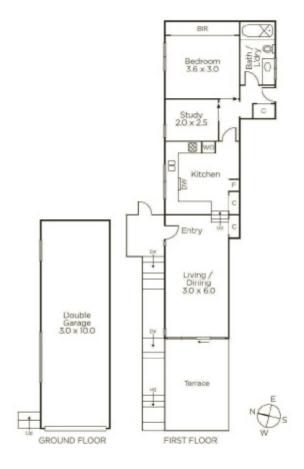

## Unique and Enormous, Parkside Harmony

Directly overlooking the broad, green expanses of Gardiners Creek parkland and the Malvern Valley Golf Course, this unique, one bedroom plus study older-style blonde brick apartment is comfortably large enough for a couple to enjoy. A timber-finished kitchen reveals Bosch and Blanco stainless steel appliances and an easy connection to a broad lounge / dining room from which the terrace and its golf course backdrop are an appealing highlight. To the rear of the home, the bedroom is appointed with huge built-in robes and an adjacent study. Added features include a double garage with plenty of room for a workshop, driveway parking for a third vehicle, an easy-care backyard and split system heating / cooling. Just a few minutes from Chadstone Shopping Centre, whilst the Gardiners Creek bike path can lead you all the way to the city, you will also enjoy easy access to the M1 Freeway and Alamein Railway Station for effortless city access.