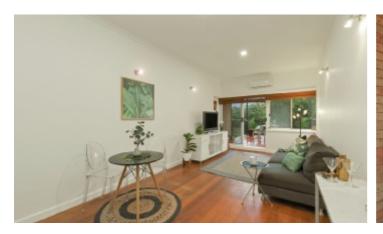

## Unique and Enormous, Parkside Harmony

Directly overlooking the broad, green expanses of Gardiners Creek parkland and the Malvern Valley Golf Course, this unique, one bedroom plus study older-style blonde brick apartment is comfortably large enough for a couple to enjoy. A timber-finished kitchen reveals Bosch and Blanco stainless steel appliances and an easy connection to a broad lounge / dining room from which the terrace and its golf course backdrop are an appealing highlight. To the rear of the home, the bedroom is appointed with huge built-in robes and an adjacent study. Added features include a double garage with plenty of room for a workshop, driveway parking for a third vehicle, an easy-care backyard and split system heating / cooling. Just a few minutes from Chadstone Shopping Centre, whilst the Gardiners Creek bike path can lead you all the way to the city, you will also enjoy easy access to the M1 Freeway and Alamein Railway Station for effortless city access.