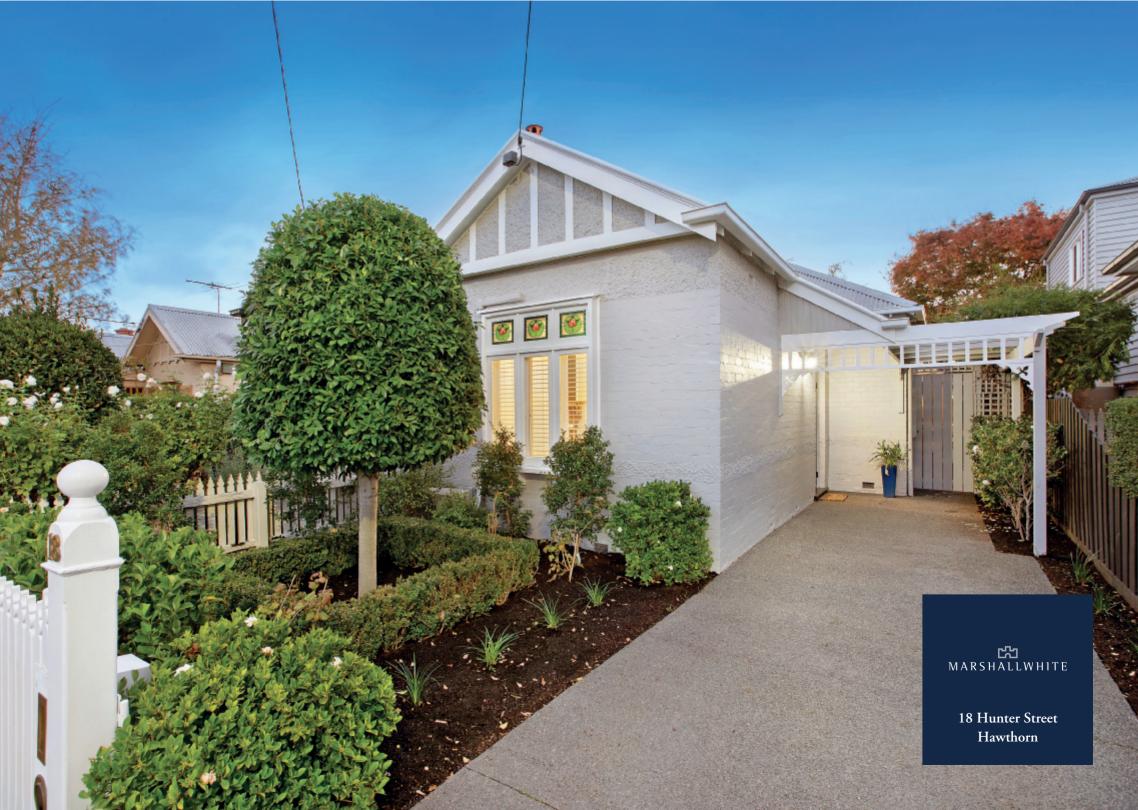

## Classic Edwardian with Renovated Interior

A stylish contemporary interior has been created behind the instantly appealing facade of this classic Edwardian semi-detached cottage c1910. Situated on the preferred northern side it features retained period attributes with a polished timber hallway flowing past three bedrooms with BIRs, a sparkling fully-tiled bathroom and Euro laundry. Flowing to a spectacular living and dining precinct with vaulted ceiling and floor-to-ceiling glass and a sleek kitchen with CaesarStone bench-tops, prestige Miele appliances, wine fridge and 2 pac cabinetry overlooking a private courtyard garden lined with ornamental trees.

18hunterstreet-hawthorn.com

3 🚍 1 😇 1 🚍

Auction Saturday 16th June at 1.30pm

Michael Wood 0425 280 191

James Tostevin 0417 003 333

Tori McGregor 0400 633 992

801 Glenferrie Road, Hawthorn