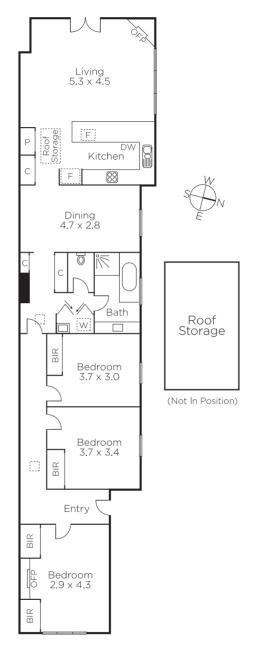

## Classic Edwardian with Renovated Interior

A stylish contemporary interior has been created behind the instantly appealing facade of this classic Edwardian semi-detached cottage c1910. Situated on the preferred northern side it features retained period attributes with a polished timber hallway flowing past three bedrooms with BIRs, a sparkling fully-tiled bathroom and Euro laundry. Flowing to a spectacular living and dining precinct with vaulted ceiling and floor-to-ceiling glass and a sleek kitchen with CaesarStone bench-tops, prestige Miele appliances, wine fridge and 2 pac cabinetry overlooking a private courtyard garden lined with ornamental trees.