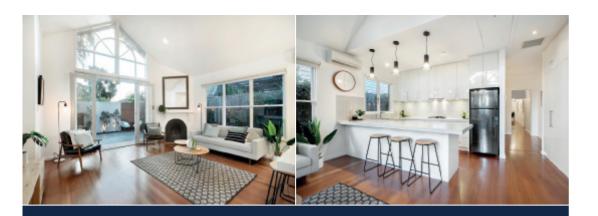

## Classic Edwardian with Renovated Interior

A stylish contemporary interior has been created behind the instantly appealing facade of this classic Edwardian semi-detached cottage c1910. Situated on the preferred northern side it features retained period attributes with a polished timber hallway flowing past three bedrooms with BIRs, a sparkling fully-tiled bathroom and Euro laundry. Flowing to a spectacular living and dining precinct with vaulted ceiling and floor-to-ceiling glass and a sleek kitchen with CaesarStone bench-tops, prestige Miele appliances, wine fridge and 2 pac cabinetry overlooking a private courtyard garden lined with ornamental trees.