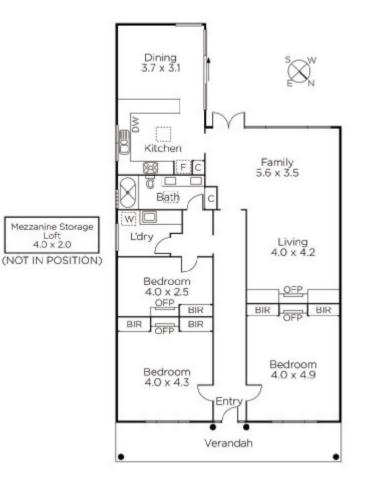

## Classic Charm, Coveted Location

The appeal of Victorian architecture is superbly evoked by the proportions of this classic double fronted residence. Idyllically situated near restaurants, shops, schools, Prahran station and market, its stylishly presented interior dimensions and flow are perfect for now while offering future scope (STCA). The arched hallway introduces two generous bedrooms with marble open fires, third bedroom and stylish bathroom. Clerestory windows accentuate the light in the spacious living room (open fire). The modern kitchen and dining room open to the private west garden.